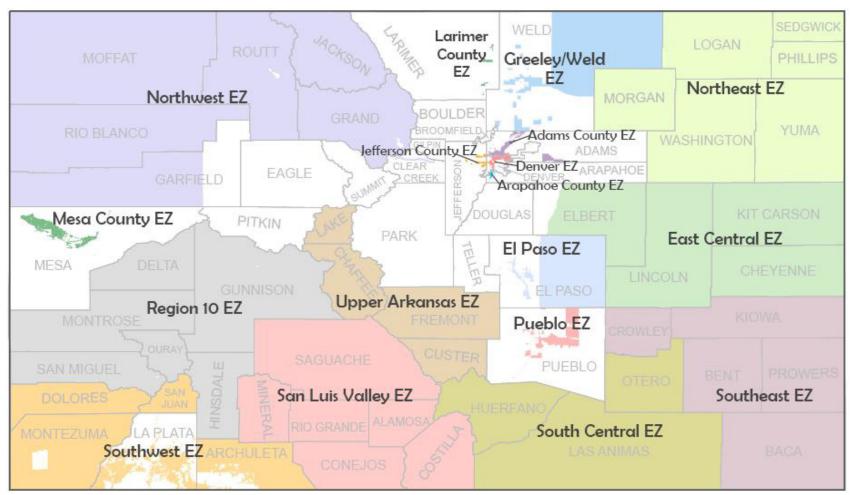

## Мар

It has been noted that a majority of the state is in an Enterprise Zone, which consists of:

- 95% of the Enterprise Zone land area is in rural areas made up largely of vacant and agricultural land with only 5% of the Enterprise Zone in urban areas.
- On average, about 2.9% of businesses in the state are in the Enterprise Zone earning tax credits.
- <u>The overall size of the zone is largely unchanged since the early '90s.</u> To date, the General Assembly has determined that it is important to provide additional economic development support in these areas by creating a positive business climate with incentives for investment and the creation and retention of jobs.

### (See map on next page)

Areas shaded in color represent the state's Enterprise Zones. For a detailed map, visit <u>www.advancecolorado.com/ezmap</u>.