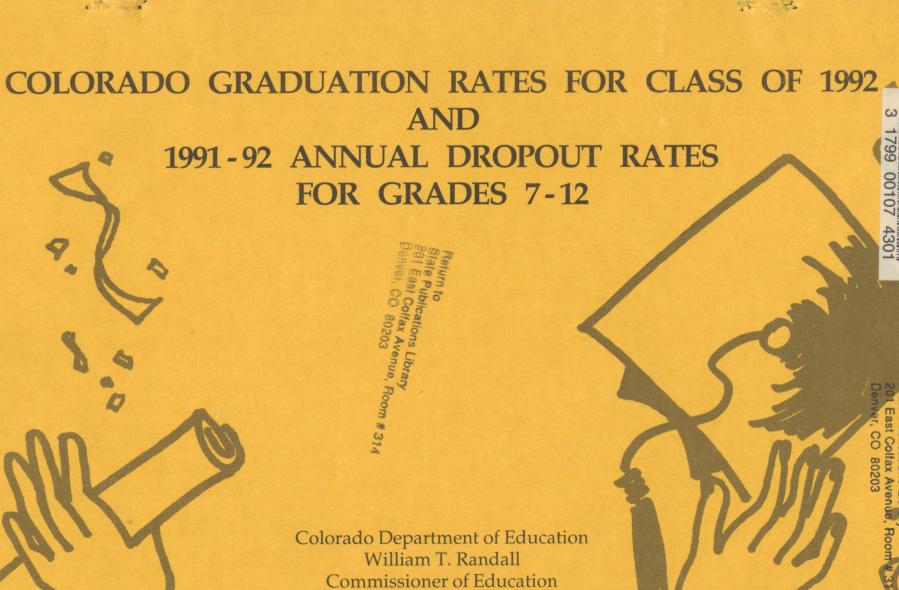

Figure 1:

- Graduation rates for the Class of 1992, excluding the alternative schools, show Asian students with the highest graduation rate at 87.3 percent, followed by White students, 85.7 percent; Black students, 73.5 percent; Hispanic students, 68.5 percent and American Indian students, 67.4 percent.
- However, the 1992 graduation rate for American Indian students showed the biggest change from 1991 with 10.2 percentage points increase, while the graduation rate for Hispanic students decreased by 0.3 percentage points.

## COLORADO DEPARTMENT OF EDUCATION STATE SUMMARY GRADUATION RATES FOR CLASS OF 1991 AND CLASS OF 1992

Table 1:

|                 | GRADUA                 | TION RATES         | FOR CLASS              | OF <u>1991</u>     | GRADUA                 | ITION RATES     | FOR CLASS              | OF 1992            |
|-----------------|------------------------|--------------------|------------------------|--------------------|------------------------|-----------------|------------------------|--------------------|
|                 | Including              | Alternative_       | Excluding A            | Alternative        | Including              | Alternative     | Excluding              | Alternative        |
|                 | Number of<br>Graduates | Graduation<br>Rate | Number of<br>Graduates | Graduation<br>Rate | Number of<br>Graduates | Graduation Rate | Number of<br>Graduates | Graduation<br>Rate |
| TOTAL           | 31,293                 | 78.9%              | 30,426                 | 81.4%              | 31,059                 | 79.9%           | 30,079                 | 82.4%              |
| MALE            | 15,727                 | 76.8%<br>81.2%     | 15,350<br>15,076       | 79.3%<br>83.7%     | 15,436<br>15,623       | 78.0%<br>81.9%  | 14,968<br>15,111       | 80.5%<br>84.4%     |
| FEMALE          | 15,566                 | 01.270             |                        |                    |                        |                 |                        |                    |
| AMERICAN INDIAN | 195                    | 53.6%              | 182                    | 57.2%              | 222                    | 59.7%           | 203                    | 67.4%              |
| ASIAN           | 834                    | 84.2%              | 825                    | 85.4%              | 915                    | 83.1%           | 908                    | 87.3%              |
| BLACK           | 1,386                  | 69.7%              | 1,322                  | 71.7%              | 1,286                  | 69.9%           | 1,230                  | 73.5%              |
| HISPANIC        | 4,066                  | 65.7%              | 3,890                  | 68.8%              | 4,094                  | 65.9%           | 3,864                  | 68.5%              |
| WHITE           | 24,812                 | 82.4%              | 24,207                 | 84.7%              | 24,542                 | 83.7%           | 23,874                 | 85.7%              |