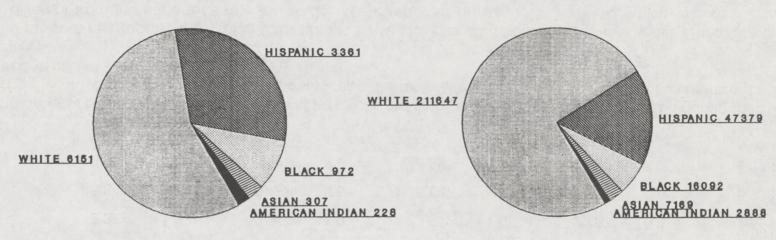

Figure 2:

- During recent years, more and more school districts have initiated alternative educational programs for students who have dropped out or are at risk of dropping out. Alternative schools were instrumental in graduating 980 students in 1992.
   Descriptions of these programs are provided on page 87.
- Graduation rates for alternative high school programs were higher for White students (45.3 percent) and Hispanic students (40.5 percent) than other ethnic/racial groups.