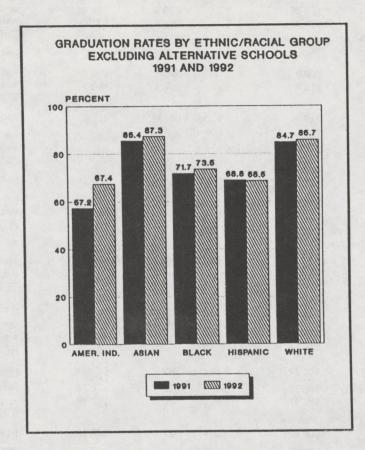

Figure 2:

- During recent years, more and more school districts have initiated alternative educational programs for students who have dropped out or are at risk of dropping out. Alternative schools were instrumental in graduating 980 students in 1992.
   Descriptions of these programs are provided on page 87.
- Graduation rates for alternative high school programs were higher for White students (45.3 percent) and Hispanic students (40.5 percent) than other ethnic/racial groups.