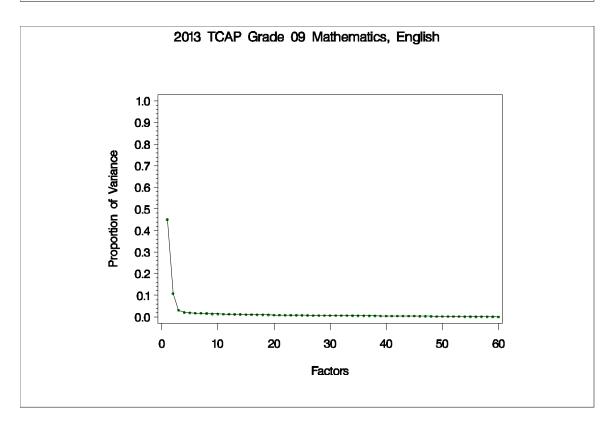

Page 505

Figure 64. Eigenvalues and Proportions of Variance by Factor for TCAP Grade 4 Reading (Spanish) .. 569 Figure 67. Eigenvalues and Proportions of Variance by Factor for TCAP Grade 7 Reading......572 Figure 69. Eigenvalues and Proportions of Variance by Factor for TCAP Grade 9 Reading......574 Figure 70. Eigenvalues and Proportions of Variance by Factor for TCAP Grade 10 Reading......575 Figure 72. Eigenvalues and Proportions of Variance by Factor for TCAP Grade 3 Writing (Spanish).....577 Figure 74. Eigenvalues and Proportions of Variance by Factor for TCAP Grade 4 Writing (Spanish).....579 Figure 80. Eigenvalues and Proportions of Variance by Factor for TCAP Grade 10 Writing ......585 Figure 85. Eigenvalues and Proportions of Variance by Factor for TCAP Grade 7 Mathematics............590 Figure 88. Eigenvalues and Proportions of Variance by Factor for TCAP Grade 10 Mathematics.........593 Figure 91. Eigenvalues and Proportions of Variance by Factor for TCAP Grade 10 Science ......596 Figure 92. Median Scale Scores by Year for Writing Subcontent Areas: Grade 4......597 Figure 97. Median Scale Scores by Year for Writing Subcontent Areas: Grade 9......602 Figure 98. Median Scale Scores by Year for Writing Subcontent Areas: Grade 10.......603

Figure 70. Eigenvalues and Proportions of Variance by Factor for TCAP Grade 10 Reading

Figure 72. Eigenvalues and Proportions of Variance by Factor for TCAP Grade 3 Writing (Spanish)

Figure 74. Eigenvalues and Proportions of Variance by Factor for TCAP Grade 4 Writing (Spanish)