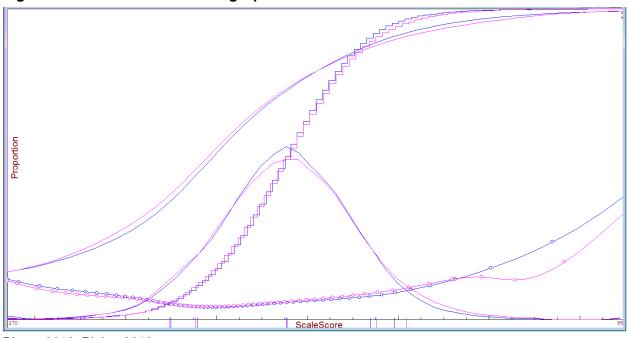

#### Figure 3. TCAP Grade 3 Reading Operational Tests

(A) Test Characteristic Curves, (B) Standard Errors of Measurement, (C) Test Information Function, and (D) Cumulative Frequency Distributions. Based on Census Data.

Blue = 2012, Pink = 2013

Blue = 2012, Pink = 2013

Blue = 2012, Pink = 2013

Blue = 2012, Pink = 2013

Blue = 2012, Pink = 2013

Blue = 2012, Pink = 2013

Blue = 2012, Pink = 2013

ScaleScore