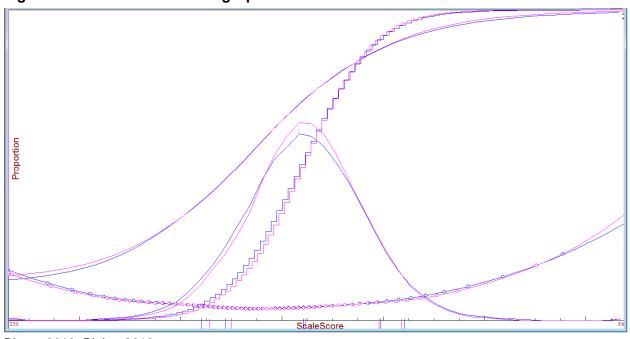

#### Figure 3. TCAP Grade 3 Reading Operational Tests

(A) Test Characteristic Curves, (B) Standard Errors of Measurement, (C) Test Information Function, and (D) Cumulative Frequency Distributions. Based on Census Data.

Blue = 2012, Pink = 2013

Blue = 2012, Pink = 2013

Blue = 2012, Pink = 2013

Blue = 2012, Pink = 2013

Blue = 2012, Pink = 2013

Blue = 2012, Pink = 2013

Blue = 2012, Pink = 2013

ScaleScore