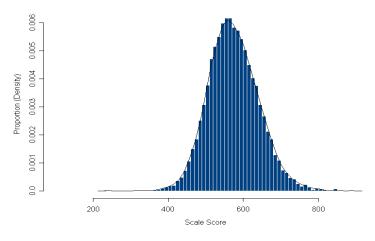

# Figure 30. Grade 3 Reading Scale Score Distributions for the Total Population, Female, and Male Students

2013 Reading 3 Scale Score Distribution (Female)

2013 Reading 3 Scale Score Distribution (Male)