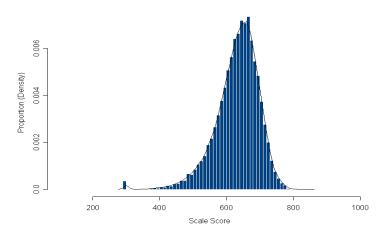

2013 Writing 7 Scale Score Distribution (Total)

2013 Writing 7 Scale Score Distribution (Female)

2013 Writing 7 Scale Score Distribution (Male)