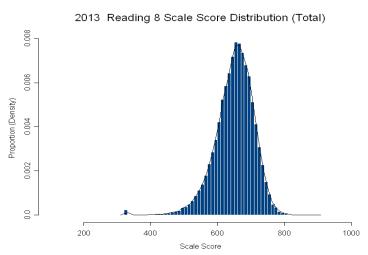

# Figure 54. Grade 9 Reading Scale Score Distributions for the Total Population, Female, and Male Students

2013 Reading 9 Scale Score Distribution (Female)

2013 Reading 9 Scale Score Distribution (Male)