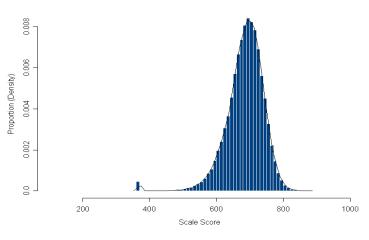

## Figure 57. Grade 10 Reading Scale Score Distributions for the Total Population, Female, and Male Students

2013 Reading 10 Scale Score Distribution (Female)

2013 Reading 10 Scale Score Distribution (Male)