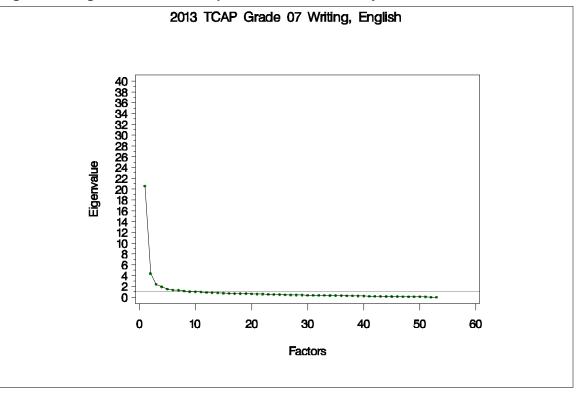

## Figure 85. Eigenvalues and Proportions of Variance by Factor for TCAP Grade 7 Mathematics

Figure 86. Eigenvalues and Proportions of Variance by Factor for TCAP Grade 8 Mathematics

Figure 88. Eigenvalues and Proportions of Variance by Factor for TCAP Grade 10 Mathematics