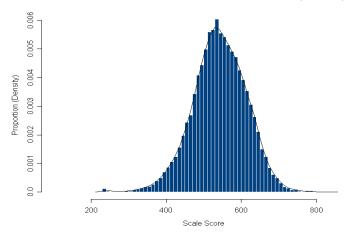

# Figure 30. Grade 3 Reading Scale Score Distributions for the Total Population, Female, and Male Students

2013 Reading 3 Scale Score Distribution (Female)

2013 Reading 3 Scale Score Distribution (Male)