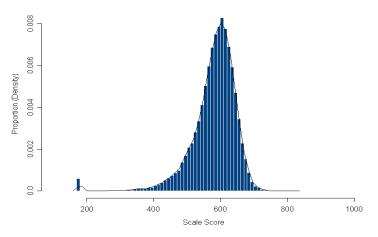

## Figure 31. Grade 3 Reading (Spanish) Scale Score Distributions for the Total Population, Female, and Male Students

2013 Spanish Reading 3 Scale Score Distribution (Total)

2013 Spanish Reading 3 Scale Score Distribution (Female)

2013 Spanish Reading 3 Scale Score Distribution (Male)