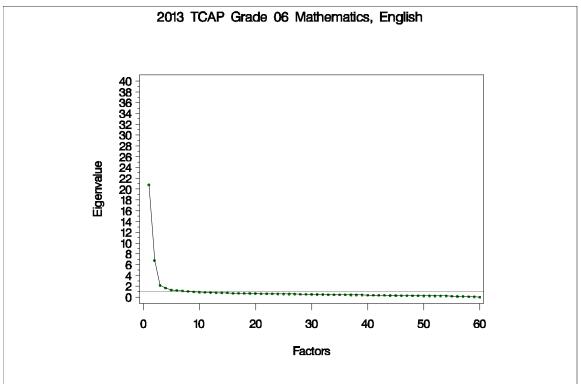

## Figure 85. Eigenvalues and Proportions of Variance by Factor for TCAP Grade 7 Mathematics

Figure 86. Eigenvalues and Proportions of Variance by Factor for TCAP Grade 8 Mathematics

Figure 88. Eigenvalues and Proportions of Variance by Factor for TCAP Grade 10 Mathematics