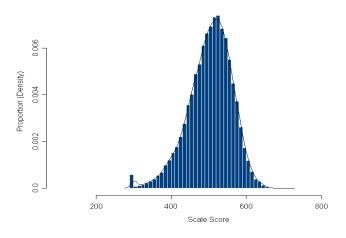

2013 Spanish Writing 3 Scale Score Distribution (Male)

2013 Mathematics 3 Scale Score Distribution (Female)

2013 Mathematics 3 Scale Score Distribution (Male)