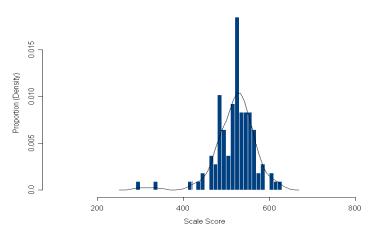

# Figure 32. Grade 3 Writing Scale Score Distributions for the Total Population, Female, and Male Students

2013 Writing 3 Scale Score Distribution (Female)

2013 Writing 3 Scale Score Distribution (Male)