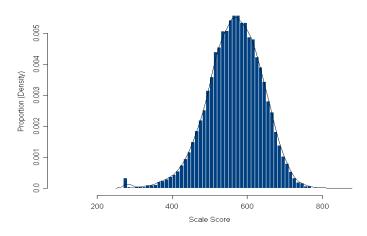

2013 Mathematics 7 Scale Score Distribution (Male)

2013 Reading 8 Scale Score Distribution (Male)