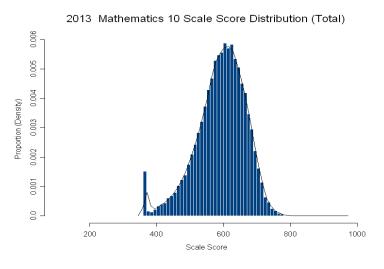

### Figure 59. Grade 10 Mathematics Scale Score Distributions for the Total Population, Female, and Male Students

2013 Mathematics 10 Scale Score Distribution (Female)

2013 Mathematics 10 Scale Score Distribution (Male)