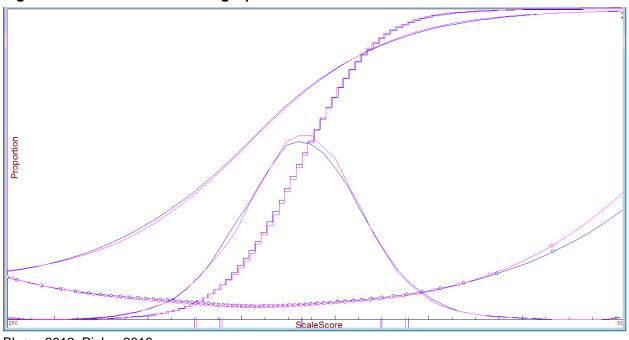

#### Figure 3. TCAP Grade 3 Reading Operational Tests

(A) Test Characteristic Curves, (B) Standard Errors of Measurement, (C) Test Information Function, and (D) Cumulative Frequency Distributions. Based on Census Data.

Blue = 2012, Pink = 2013

Blue = 2012, Pink = 2013

Blue = 2012, Pink = 2013

Blue = 2012, Pink = 2013

Blue = 2012, Pink = 2013

Blue = 2012, Pink = 2013

Blue = 2012, Pink = 2013

ScaleScore