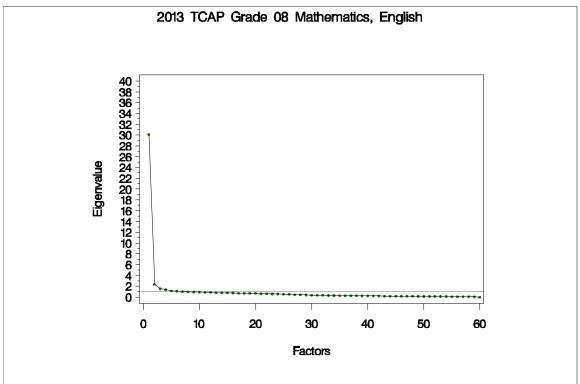

## Figure 85. Eigenvalues and Proportions of Variance by Factor for TCAP Grade 7 Mathematics

Figure 86. Eigenvalues and Proportions of Variance by Factor for TCAP Grade 8 Mathematics

Figure 88. Eigenvalues and Proportions of Variance by Factor for TCAP Grade 10 Mathematics