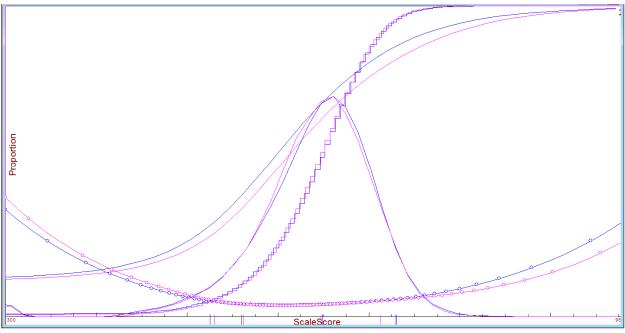

#### Figure 3. TCAP Grade 3 Reading Operational Tests

(A) Test Characteristic Curves, (B) Standard Errors of Measurement, (C) Test Information Function, and (D) Cumulative Frequency Distributions. Based on Census Data.