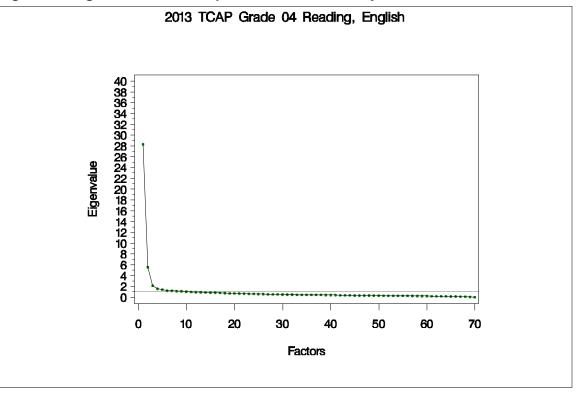

Page 505

Figure 64. Eigenvalues and Proportions of Variance by Factor for TCAP Grade 4 Reading (Spanish) .. 569 Figure 67. Eigenvalues and Proportions of Variance by Factor for TCAP Grade 7 Reading......572 Figure 69. Eigenvalues and Proportions of Variance by Factor for TCAP Grade 9 Reading......574 Figure 70. Eigenvalues and Proportions of Variance by Factor for TCAP Grade 10 Reading......575 Figure 72. Eigenvalues and Proportions of Variance by Factor for TCAP Grade 3 Writing (Spanish).....577 Figure 74. Eigenvalues and Proportions of Variance by Factor for TCAP Grade 4 Writing (Spanish).....579 Figure 80. Eigenvalues and Proportions of Variance by Factor for TCAP Grade 10 Writing ......585 Figure 85. Eigenvalues and Proportions of Variance by Factor for TCAP Grade 7 Mathematics............590 Figure 88. Eigenvalues and Proportions of Variance by Factor for TCAP Grade 10 Mathematics.........593 Figure 91. Eigenvalues and Proportions of Variance by Factor for TCAP Grade 10 Science ......596 Figure 92. Median Scale Scores by Year for Writing Subcontent Areas: Grade 4......597 Figure 97. Median Scale Scores by Year for Writing Subcontent Areas: Grade 9......602 Figure 98. Median Scale Scores by Year for Writing Subcontent Areas: Grade 10.......603