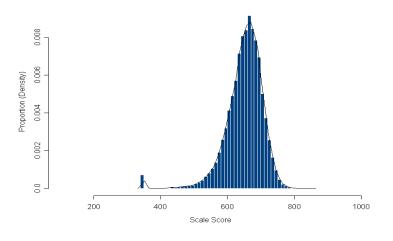

2013 Writing 9 Scale Score Distribution (Female)

2013 Writing 9 Scale Score Distribution (Male)