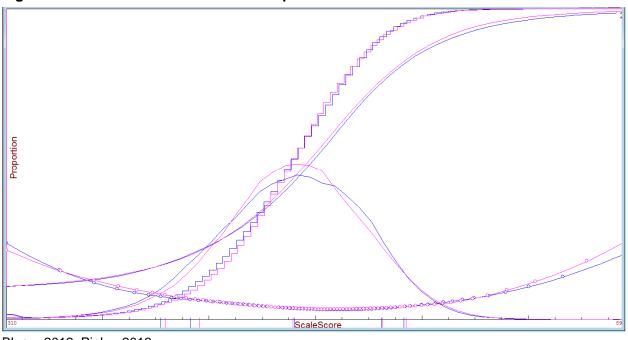

## Figure 85. Eigenvalues and Proportions of Variance by Factor for TCAP Grade 7 Mathematics

Figure 86. Eigenvalues and Proportions of Variance by Factor for TCAP Grade 8 Mathematics

Figure 88. Eigenvalues and Proportions of Variance by Factor for TCAP Grade 10 Mathematics