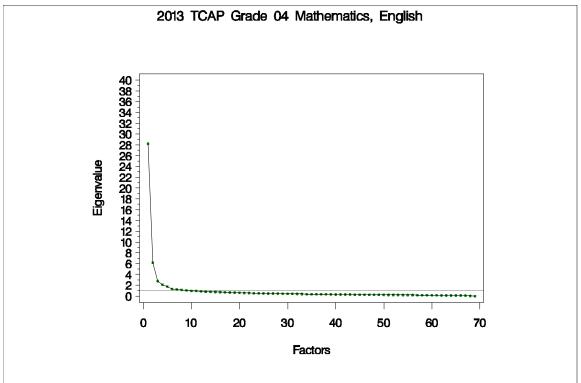

60

Figure 82. Eigenvalues and Proportions of Variance by Factor for TCAP Grade 4 Mathematics

Figure 84. Eigenvalues and Proportions of Variance by Factor for TCAP Grade 6 Mathematics