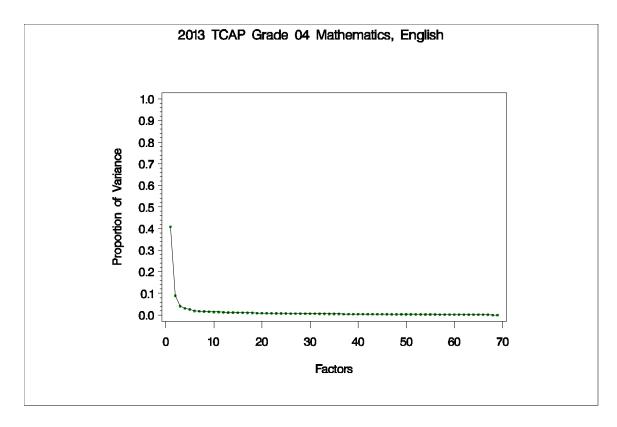

60

Figure 82. Eigenvalues and Proportions of Variance by Factor for TCAP Grade 4 Mathematics

Figure 84. Eigenvalues and Proportions of Variance by Factor for TCAP Grade 6 Mathematics