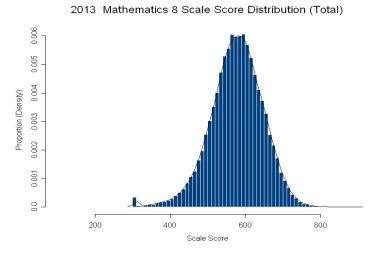

### Figure 52. Grade 8 Mathematics Scale Score Distributions for the Total Population, Female, and Male Students

2013 Mathematics 8 Scale Score Distribution (Female)

2013 Mathematics 8 Scale Score Distribution (Male)