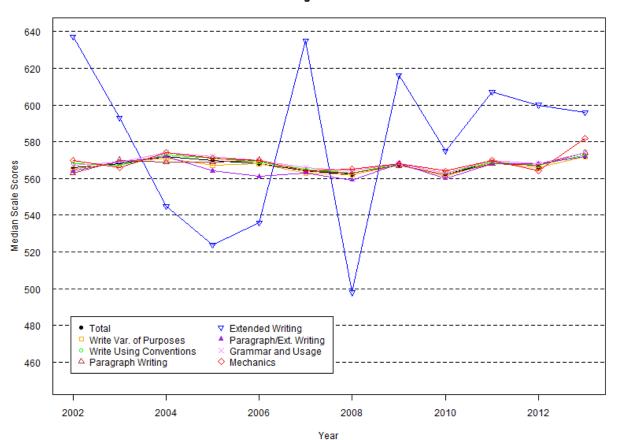

## Figure 95. Median Scale Scores by Year for Writing Subcontent Areas: Grade 7

TCAP Writing Grade 7: 2002-2013

TCAP Writing Grade 8: 2002-2013

TCAP Writing Grade 9: 2002-2013

TCAP Writing Grade 10: 2002-2013