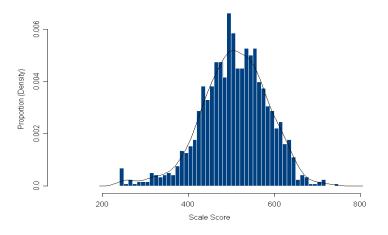

## Figure 35. Grade 4 Reading Scale Score Distributions for the Total Population, Female, and Male Students

2013 Reading 4 Scale Score Distribution (Female)

2013 Reading 4 Scale Score Distribution (Male)