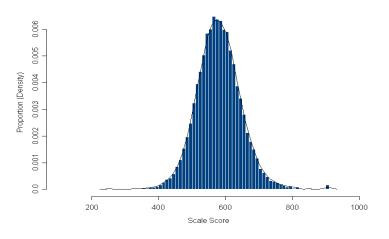

### Figure 52. Grade 8 Mathematics Scale Score Distributions for the Total Population, Female, and Male Students

2013 Mathematics 8 Scale Score Distribution (Female)

2013 Mathematics 8 Scale Score Distribution (Male)