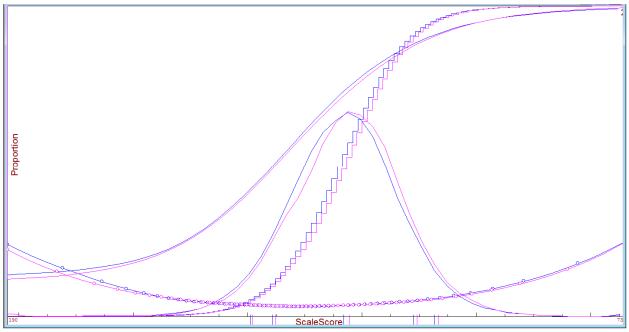

#### Figure 3. TCAP Grade 3 Reading Operational Tests

(A) Test Characteristic Curves, (B) Standard Errors of Measurement, (C) Test Information Function, and (D) Cumulative Frequency Distributions. Based on Census Data.