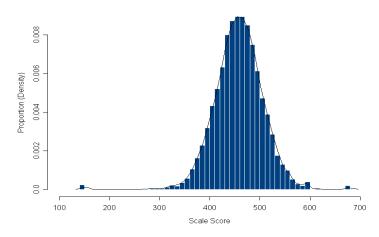

# Figure 30. Grade 3 Reading Scale Score Distributions for the Total Population, Female, and Male Students

2013 Reading 3 Scale Score Distribution (Female)

2013 Reading 3 Scale Score Distribution (Male)