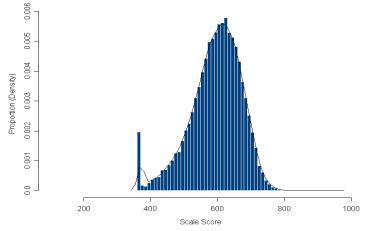

### Figure 59. Grade 10 Mathematics Scale Score Distributions for the Total Population, Female, and Male Students

2013 Mathematics 10 Scale Score Distribution (Female)

2013 Mathematics 10 Scale Score Distribution (Male)