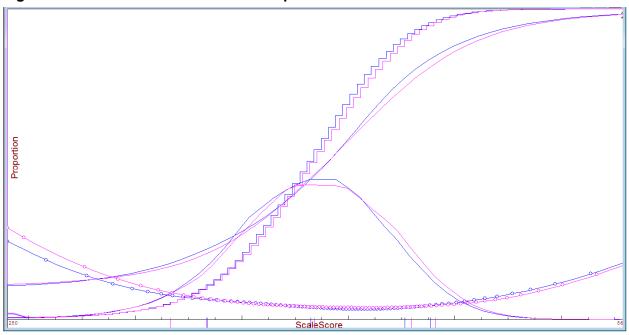

Blue = 2012, Pink = 2013

Blue = 2012, Pink = 2013

Blue = 2012, Pink = 2013

Blue = 2012, Pink = 2013

Blue = 2012, Pink = 2013

Blue = 2012, Pink = 2013

Blue = 2012, Pink = 2013

Figure 21. TCAP Grade 5 Mathematics Operational Tests