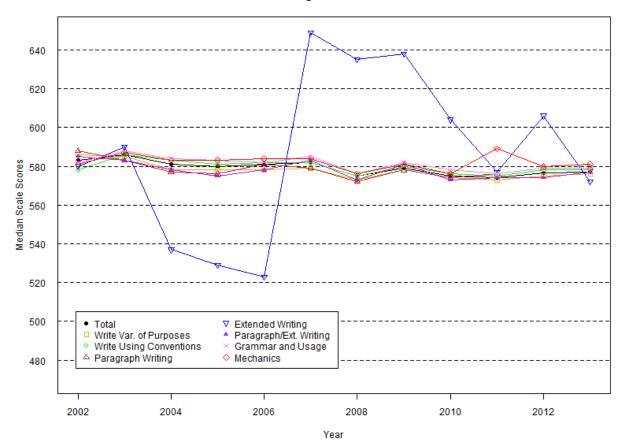

## Figure 95. Median Scale Scores by Year for Writing Subcontent Areas: Grade 7

TCAP Writing Grade 7: 2002-2013

TCAP Writing Grade 8: 2002-2013

TCAP Writing Grade 9: 2002-2013

TCAP Writing Grade 10: 2002-2013