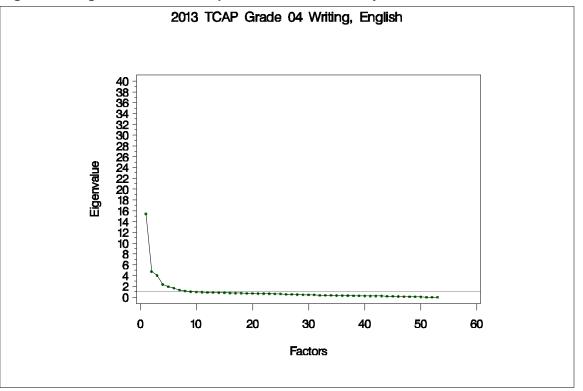

Page 505

Figure 64. Eigenvalues and Proportions of Variance by Factor for TCAP Grade 4 Reading (Spanish) .. 569 Figure 67. Eigenvalues and Proportions of Variance by Factor for TCAP Grade 7 Reading......572 Figure 69. Eigenvalues and Proportions of Variance by Factor for TCAP Grade 9 Reading......574 Figure 70. Eigenvalues and Proportions of Variance by Factor for TCAP Grade 10 Reading......575 Figure 72. Eigenvalues and Proportions of Variance by Factor for TCAP Grade 3 Writing (Spanish).....577 Figure 74. Eigenvalues and Proportions of Variance by Factor for TCAP Grade 4 Writing (Spanish).....579 Figure 80. Eigenvalues and Proportions of Variance by Factor for TCAP Grade 10 Writing ......585 Figure 85. Eigenvalues and Proportions of Variance by Factor for TCAP Grade 7 Mathematics............590 Figure 88. Eigenvalues and Proportions of Variance by Factor for TCAP Grade 10 Mathematics.........593 Figure 91. Eigenvalues and Proportions of Variance by Factor for TCAP Grade 10 Science ......596 Figure 92. Median Scale Scores by Year for Writing Subcontent Areas: Grade 4......597 Figure 97. Median Scale Scores by Year for Writing Subcontent Areas: Grade 9......602 Figure 98. Median Scale Scores by Year for Writing Subcontent Areas: Grade 10.......603