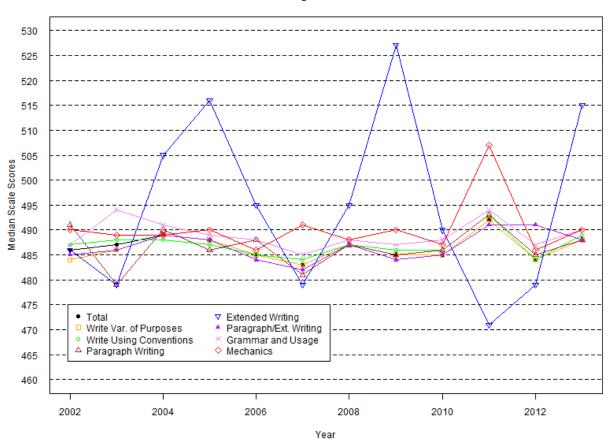

## Figure 95. Median Scale Scores by Year for Writing Subcontent Areas: Grade 7

TCAP Writing Grade 7: 2002-2013

TCAP Writing Grade 8: 2002-2013

TCAP Writing Grade 9: 2002-2013

TCAP Writing Grade 10: 2002-2013