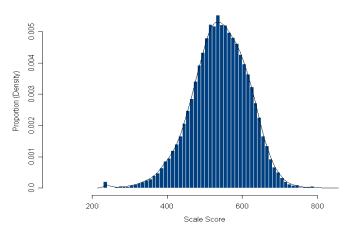

# Figure 54. Grade 9 Reading Scale Score Distributions for the Total Population, Female, and Male Students

2013 Reading 9 Scale Score Distribution (Female)

2013 Reading 9 Scale Score Distribution (Male)