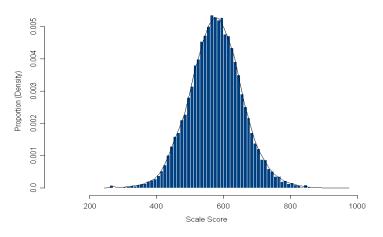

# Figure 32. Grade 3 Writing Scale Score Distributions for the Total Population, Female, and Male Students

2013 Writing 3 Scale Score Distribution (Female)

2013 Writing 3 Scale Score Distribution (Male)