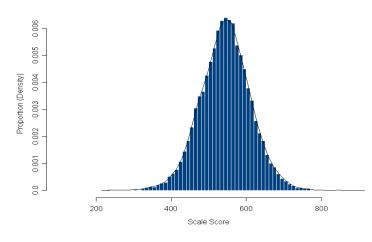

# Figure 30. Grade 3 Reading Scale Score Distributions for the Total Population, Female, and Male Students

2013 Reading 3 Scale Score Distribution (Female)

2013 Reading 3 Scale Score Distribution (Male)