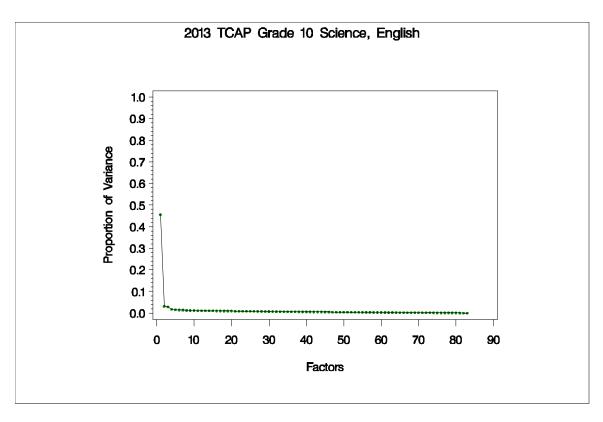

## Figure 95. Median Scale Scores by Year for Writing Subcontent Areas: Grade 7

TCAP Writing Grade 7: 2002-2013

TCAP Writing Grade 8: 2002-2013

TCAP Writing Grade 9: 2002-2013

TCAP Writing Grade 10: 2002-2013