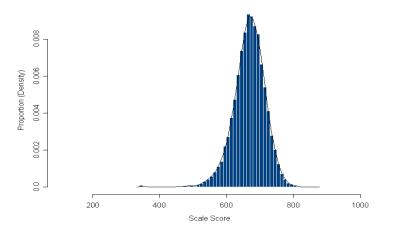

2013 Writing 9 Scale Score Distribution (Female)

2013 Writing 9 Scale Score Distribution (Male)