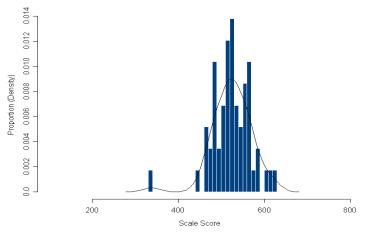

# Figure 30. Grade 3 Reading Scale Score Distributions for the Total Population, Female, and Male Students

2013 Reading 3 Scale Score Distribution (Female)

2013 Reading 3 Scale Score Distribution (Male)