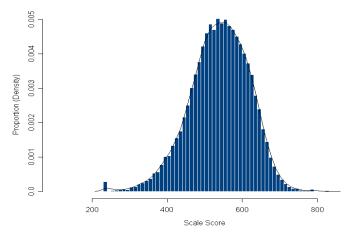

# Figure 30. Grade 3 Reading Scale Score Distributions for the Total Population, Female, and Male Students

2013 Reading 3 Scale Score Distribution (Female)

2013 Reading 3 Scale Score Distribution (Male)