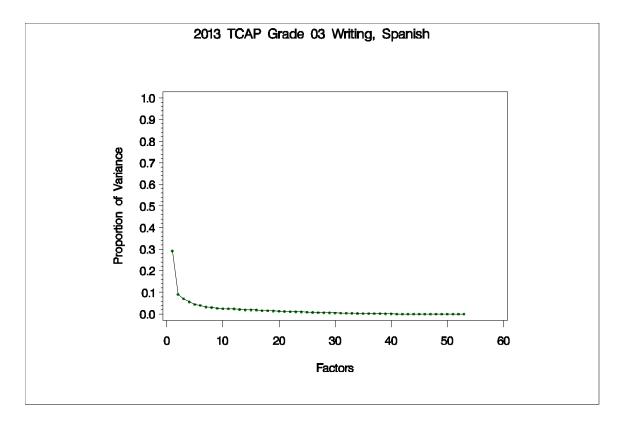

Figure 70. Eigenvalues and Proportions of Variance by Factor for TCAP Grade 10 Reading

Figure 72. Eigenvalues and Proportions of Variance by Factor for TCAP Grade 3 Writing (Spanish)

Figure 74. Eigenvalues and Proportions of Variance by Factor for TCAP Grade 4 Writing (Spanish)