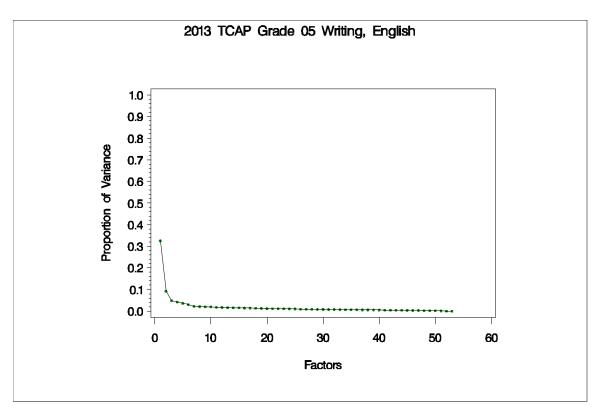

60

Figure 82. Eigenvalues and Proportions of Variance by Factor for TCAP Grade 4 Mathematics

Figure 84. Eigenvalues and Proportions of Variance by Factor for TCAP Grade 6 Mathematics