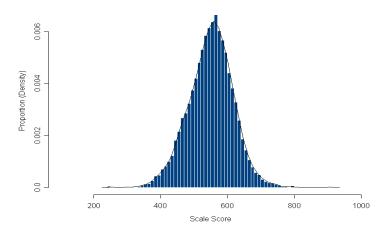

### Figure 52. Grade 8 Mathematics Scale Score Distributions for the Total Population, Female, and Male Students

2013 Mathematics 8 Scale Score Distribution (Female)

2013 Mathematics 8 Scale Score Distribution (Male)