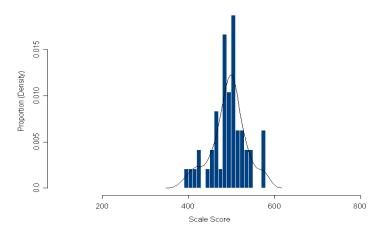

### Figure 38. Grade 4 Writing (Spanish) Scale Score Distributions for the Total Population, Female, and Male Students

2013 Spanish Writing 4 Scale Score Distribution (Female)

2013 Spanish Writing 4 Scale Score Distribution (Male)