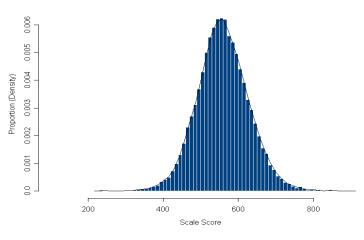

# Figure 30. Grade 3 Reading Scale Score Distributions for the Total Population, Female, and Male Students

2013 Reading 3 Scale Score Distribution (Female)

2013 Reading 3 Scale Score Distribution (Male)