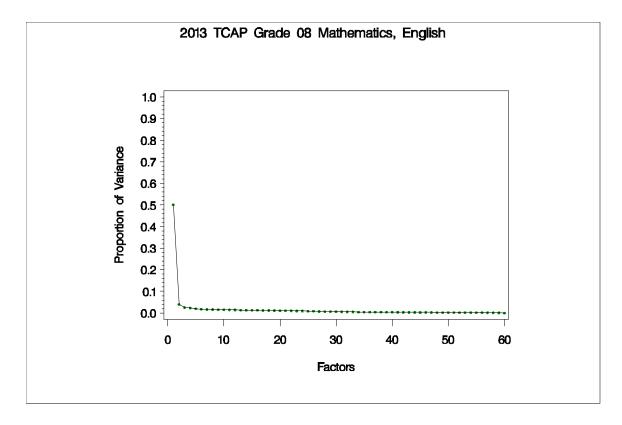

## Figure 85. Eigenvalues and Proportions of Variance by Factor for TCAP Grade 7 Mathematics

Figure 86. Eigenvalues and Proportions of Variance by Factor for TCAP Grade 8 Mathematics

Figure 88. Eigenvalues and Proportions of Variance by Factor for TCAP Grade 10 Mathematics