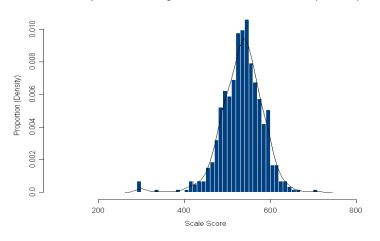

# Figure 32. Grade 3 Writing Scale Score Distributions for the Total Population, Female, and Male Students

2013 Writing 3 Scale Score Distribution (Female)

2013 Writing 3 Scale Score Distribution (Male)