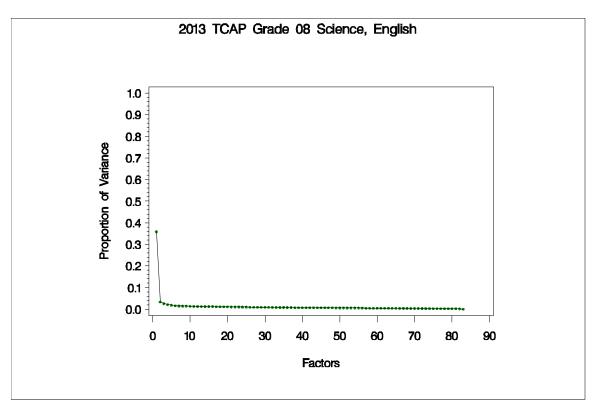

Page 505

Figure 64. Eigenvalues and Proportions of Variance by Factor for TCAP Grade 4 Reading (Spanish) .. 569 Figure 67. Eigenvalues and Proportions of Variance by Factor for TCAP Grade 7 Reading......572 Figure 69. Eigenvalues and Proportions of Variance by Factor for TCAP Grade 9 Reading......574 Figure 70. Eigenvalues and Proportions of Variance by Factor for TCAP Grade 10 Reading......575 Figure 72. Eigenvalues and Proportions of Variance by Factor for TCAP Grade 3 Writing (Spanish).....577 Figure 74. Eigenvalues and Proportions of Variance by Factor for TCAP Grade 4 Writing (Spanish).....579 Figure 80. Eigenvalues and Proportions of Variance by Factor for TCAP Grade 10 Writing ......585 Figure 85. Eigenvalues and Proportions of Variance by Factor for TCAP Grade 7 Mathematics............590 Figure 88. Eigenvalues and Proportions of Variance by Factor for TCAP Grade 10 Mathematics.........593 Figure 91. Eigenvalues and Proportions of Variance by Factor for TCAP Grade 10 Science ......596 Figure 92. Median Scale Scores by Year for Writing Subcontent Areas: Grade 4......597 Figure 97. Median Scale Scores by Year for Writing Subcontent Areas: Grade 9......602 Figure 98. Median Scale Scores by Year for Writing Subcontent Areas: Grade 10.......603