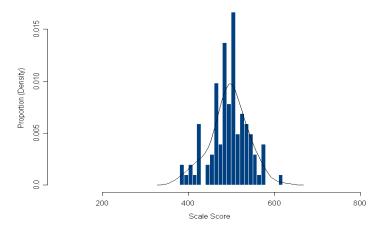

### Figure 38. Grade 4 Writing (Spanish) Scale Score Distributions for the Total Population, Female, and Male Students

2013 Spanish Writing 4 Scale Score Distribution (Female)

2013 Spanish Writing 4 Scale Score Distribution (Male)