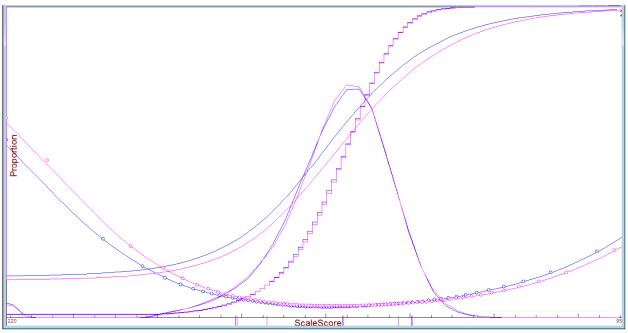

#### Figure 3. TCAP Grade 3 Reading Operational Tests

(A) Test Characteristic Curves, (B) Standard Errors of Measurement, (C) Test Information Function, and (D) Cumulative Frequency Distributions. Based on Census Data.

Blue = 2012, Pink = 2013

Blue = 2012, Pink = 2013

Blue = 2012, Pink = 2013

Blue = 2012, Pink = 2013

Blue = 2012, Pink = 2013

Blue = 2012, Pink = 2013

Blue = 2012, Pink = 2013

ScaleScore