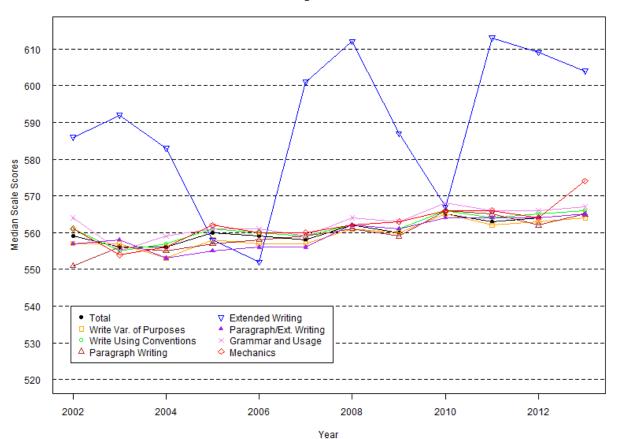

## Figure 93. Median Scale Scores by Year for Writing Subcontent Areas: Grade 5

TCAP Writing Grade 5: 2002-2013

TCAP Writing Grade 6: 2002-2013