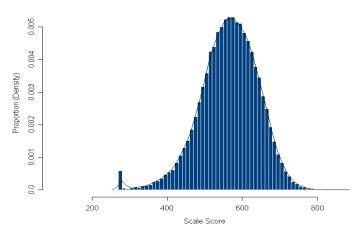

## Figure 31. Grade 3 Reading (Spanish) Scale Score Distributions for the Total Population, Female, and Male Students

2013 Spanish Reading 3 Scale Score Distribution (Total)

2013 Spanish Reading 3 Scale Score Distribution (Female)