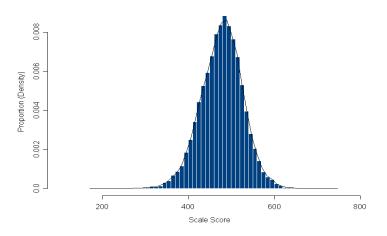

## Figure 33. Grade 3 Writing (Spanish) Scale Score Distributions for the Total Population, Female, and Male Students

2013 Spanish Writing 3 Scale Score Distribution (Total)

2013 Spanish Writing 3 Scale Score Distribution (Female)