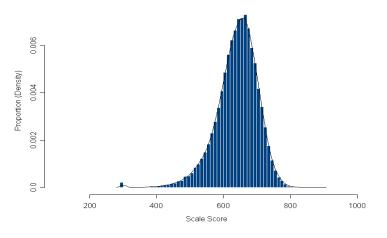

# Figure 54. Grade 9 Reading Scale Score Distributions for the Total Population, Female, and Male Students

2013 Reading 9 Scale Score Distribution (Female)

2013 Reading 9 Scale Score Distribution (Male)