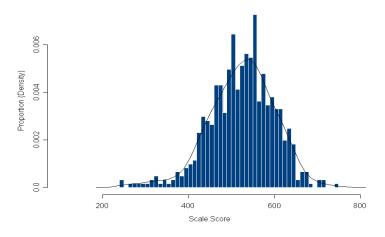

## Figure 40. Grade 5 Reading Scale Score Distributions for the Total Population, Female, and Male Students

2013 Reading 5 Scale Score Distribution (Female)

2013 Reading 5 Scale Score Distribution (Male)