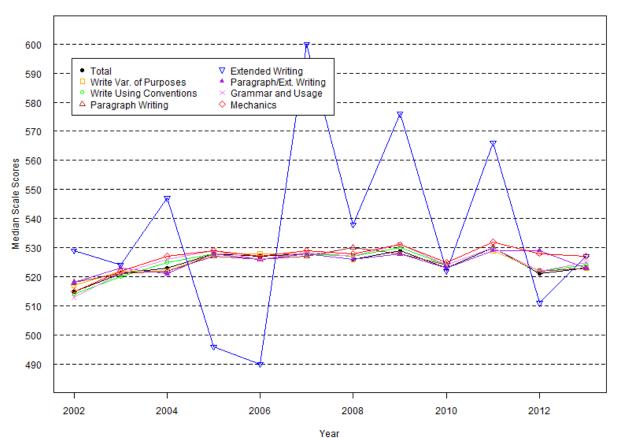

CAP Grade 4 Writing (Spanish)











0.5 0.4 0.3 0.2 0.1 0.0

0

10





30

Factors

40

20

50

60

































Figure 82. Eigenvalues and Proportions of Variance by Factor for TCAP Grade 4 Mathematics











Figure 84. Eigenvalues and Proportions of Variance by Factor for TCAP Grade 6 Mathematics





## Figure 85. Eigenvalues and Proportions of Variance by Factor for TCAP Grade 7 Mathematics





Figure 86. Eigenvalues and Proportions of Variance by Factor for TCAP Grade 8 Mathematics











Figure 88. Eigenvalues and Proportions of Variance by Factor for TCAP Grade 10 Mathematics

























TCAP Writing Grade 4: 2002-2013

## Figure 93. Median Scale Scores by Year for Writing Subcontent Areas: Grade 5



TCAP Writing Grade 5: 2002-2013





TCAP Writing Grade 6: 2002-2013

## Figure 95. Median Scale Scores by Year for Writing Subcontent Areas: Grade 7



TCAP Writing Grade 7: 2002-2013





TCAP Writing Grade 8: 2002-2013





TCAP Writing Grade 9: 2002-2013





TCAP Writing Grade 10: 2002-2013