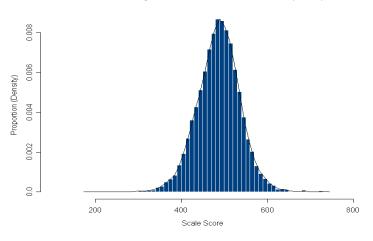

## Figure 31. Grade 3 Reading (Spanish) Scale Score Distributions for the Total Population, Female, and Male Students

2013 Spanish Reading 3 Scale Score Distribution (Total)

2013 Spanish Reading 3 Scale Score Distribution (Female)