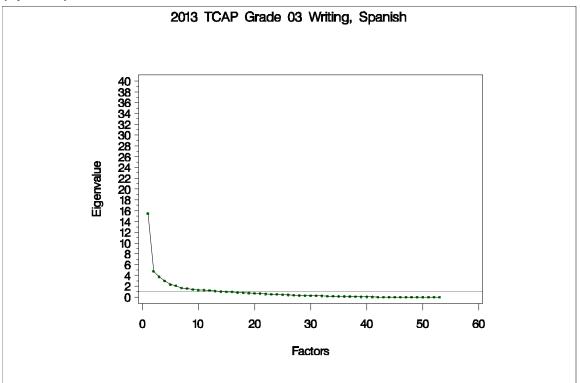

Figure 70. Eigenvalues and Proportions of Variance by Factor for TCAP Grade 10 Reading

Figure 72. Eigenvalues and Proportions of Variance by Factor for TCAP Grade 3 Writing (Spanish)

Figure 74. Eigenvalues and Proportions of Variance by Factor for TCAP Grade 4 Writing (Spanish)