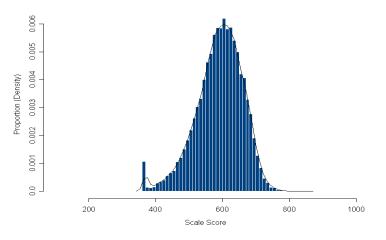

### Figure 59. Grade 10 Mathematics Scale Score Distributions for the Total Population, Female, and Male Students

2013 Mathematics 10 Scale Score Distribution (Female)

2013 Mathematics 10 Scale Score Distribution (Male)