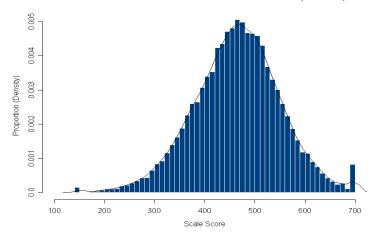

2013 Spanish Writing 3 Scale Score Distribution (Male)

2013 Mathematics 3 Scale Score Distribution (Female)

2013 Mathematics 3 Scale Score Distribution (Male)