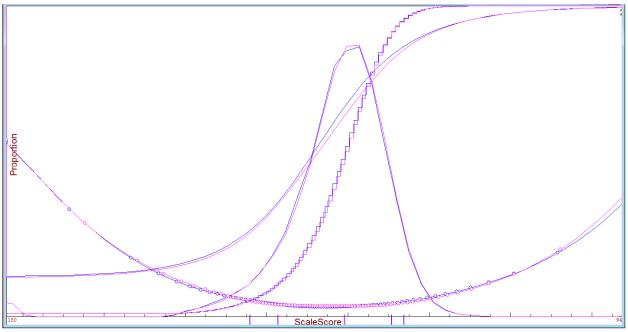

#### Figure 3. TCAP Grade 3 Reading Operational Tests

(A) Test Characteristic Curves, (B) Standard Errors of Measurement, (C) Test Information Function, and (D) Cumulative Frequency Distributions. Based on Census Data.

Blue = 2012, Pink = 2013

Blue = 2012, Pink = 2013

Blue = 2012, Pink = 2013

Blue = 2012, Pink = 2013

Blue = 2012, Pink = 2013

Blue = 2012, Pink = 2013

Blue = 2012, Pink = 2013

ScaleScore