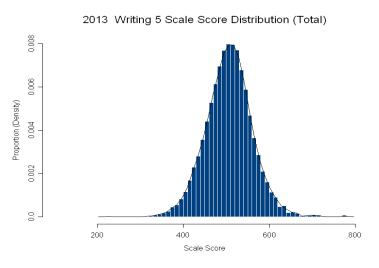

## Figure 41. Grade 5 Writing Scale Score Distributions for the Total Population, Female, and Male Students

2013 Writing 5 Scale Score Distribution (Female)

2013 Writing 5 Scale Score Distribution (Male)