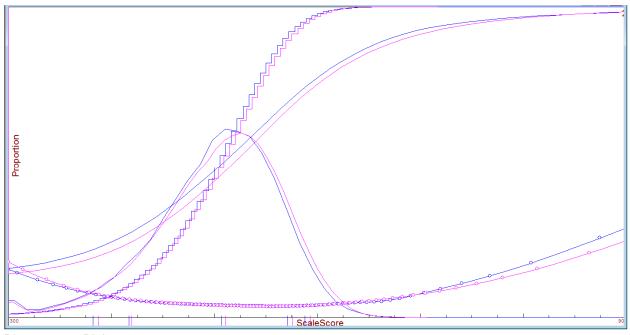

# Figure 30. Grade 3 Reading Scale Score Distributions for the Total Population, Female, and Male Students

2013 Reading 3 Scale Score Distribution (Female)

2013 Reading 3 Scale Score Distribution (Male)