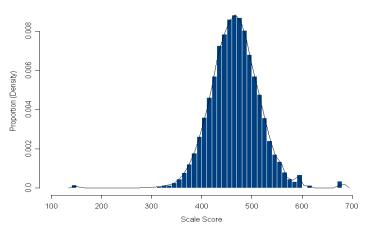

## Figure 35. Grade 4 Reading Scale Score Distributions for the Total Population, Female, and Male Students

2013 Reading 4 Scale Score Distribution (Female)

2013 Reading 4 Scale Score Distribution (Male)