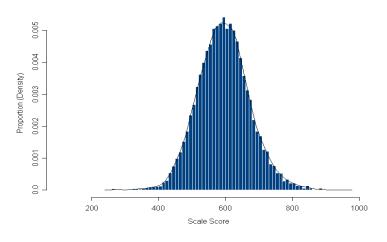

## Figure 35. Grade 4 Reading Scale Score Distributions for the Total Population, Female, and Male Students

2013 Reading 4 Scale Score Distribution (Female)

2013 Reading 4 Scale Score Distribution (Male)