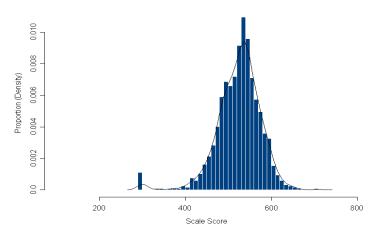

# Figure 32. Grade 3 Writing Scale Score Distributions for the Total Population, Female, and Male Students

2013 Writing 3 Scale Score Distribution (Female)

2013 Writing 3 Scale Score Distribution (Male)