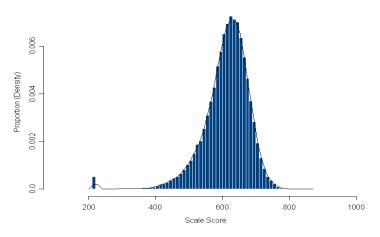

## Figure 40. Grade 5 Reading Scale Score Distributions for the Total Population, Female, and Male Students

2013 Reading 5 Scale Score Distribution (Female)

2013 Reading 5 Scale Score Distribution (Male)