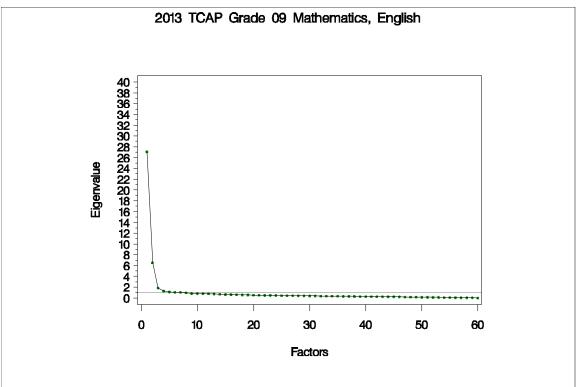

Page 505

Figure 64. Eigenvalues and Proportions of Variance by Factor for TCAP Grade 4 Reading (Spanish) .. 569 Figure 67. Eigenvalues and Proportions of Variance by Factor for TCAP Grade 7 Reading......572 Figure 69. Eigenvalues and Proportions of Variance by Factor for TCAP Grade 9 Reading......574 Figure 70. Eigenvalues and Proportions of Variance by Factor for TCAP Grade 10 Reading......575 Figure 72. Eigenvalues and Proportions of Variance by Factor for TCAP Grade 3 Writing (Spanish).....577 Figure 74. Eigenvalues and Proportions of Variance by Factor for TCAP Grade 4 Writing (Spanish).....579 Figure 80. Eigenvalues and Proportions of Variance by Factor for TCAP Grade 10 Writing ......585 Figure 85. Eigenvalues and Proportions of Variance by Factor for TCAP Grade 7 Mathematics............590 Figure 88. Eigenvalues and Proportions of Variance by Factor for TCAP Grade 10 Mathematics.........593 Figure 91. Eigenvalues and Proportions of Variance by Factor for TCAP Grade 10 Science ......596 Figure 92. Median Scale Scores by Year for Writing Subcontent Areas: Grade 4......597 Figure 97. Median Scale Scores by Year for Writing Subcontent Areas: Grade 9......602 Figure 98. Median Scale Scores by Year for Writing Subcontent Areas: Grade 10.......603

## Figure 85. Eigenvalues and Proportions of Variance by Factor for TCAP Grade 7 Mathematics

Figure 86. Eigenvalues and Proportions of Variance by Factor for TCAP Grade 8 Mathematics

Figure 88. Eigenvalues and Proportions of Variance by Factor for TCAP Grade 10 Mathematics