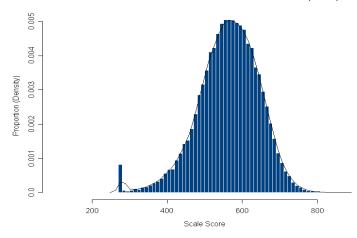

2013 Mathematics 7 Scale Score Distribution (Male)

2013 Reading 8 Scale Score Distribution (Male)