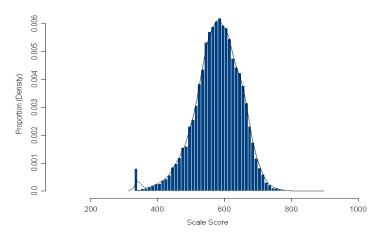

# Figure 30. Grade 3 Reading Scale Score Distributions for the Total Population, Female, and Male Students

2013 Reading 3 Scale Score Distribution (Female)

2013 Reading 3 Scale Score Distribution (Male)