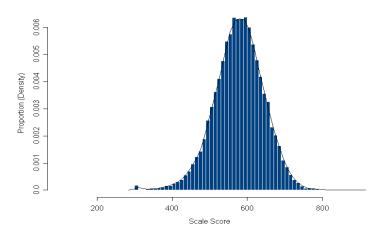

### Figure 52. Grade 8 Mathematics Scale Score Distributions for the Total Population, Female, and Male Students

2013 Mathematics 8 Scale Score Distribution (Female)

2013 Mathematics 8 Scale Score Distribution (Male)