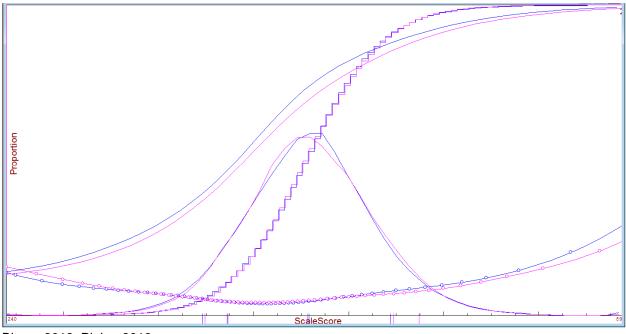

Blue = 2012, Pink = 2013

Blue = 2012, Pink = 2013

Blue = 2012, Pink = 2013

Blue = 2012, Pink = 2013

Blue = 2012, Pink = 2013

Blue = 2012, Pink = 2013

Blue = 2012, Pink = 2013

ScaleScore