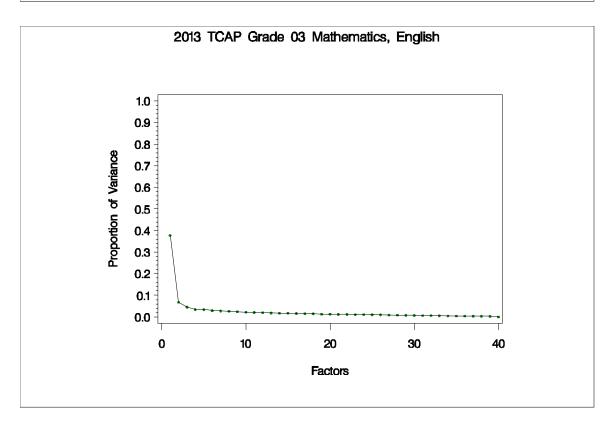

60

Figure 82. Eigenvalues and Proportions of Variance by Factor for TCAP Grade 4 Mathematics

Figure 84. Eigenvalues and Proportions of Variance by Factor for TCAP Grade 6 Mathematics