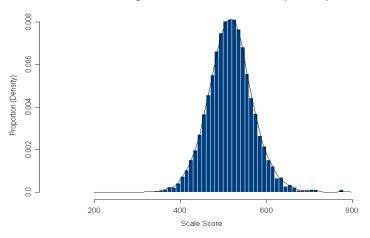

## Figure 41. Grade 5 Writing Scale Score Distributions for the Total Population, Female, and Male Students

2013 Writing 5 Scale Score Distribution (Female)

2013 Writing 5 Scale Score Distribution (Male)