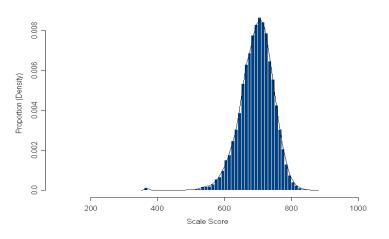

# Figure 30. Grade 3 Reading Scale Score Distributions for the Total Population, Female, and Male Students

2013 Reading 3 Scale Score Distribution (Female)

2013 Reading 3 Scale Score Distribution (Male)