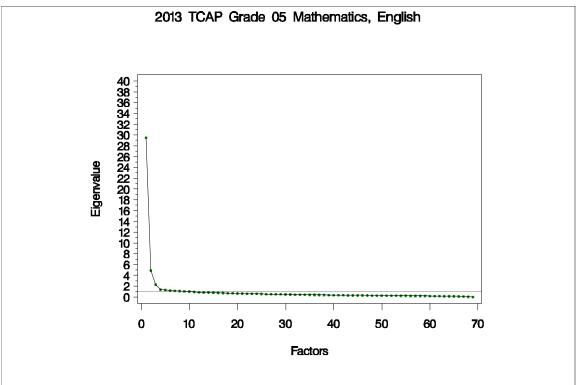

60

Figure 82. Eigenvalues and Proportions of Variance by Factor for TCAP Grade 4 Mathematics

Figure 84. Eigenvalues and Proportions of Variance by Factor for TCAP Grade 6 Mathematics