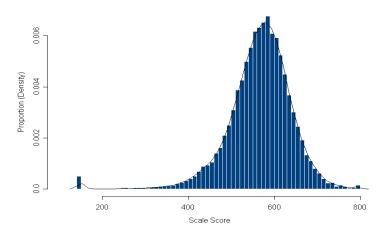

# Figure 30. Grade 3 Reading Scale Score Distributions for the Total Population, Female, and Male Students

2013 Reading 3 Scale Score Distribution (Female)

2013 Reading 3 Scale Score Distribution (Male)