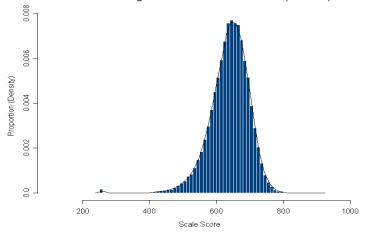

# Figure 44. Grade 6 Reading Scale Score Distributions for the Total Population, Female, and Male Students

2013 Reading 6 Scale Score Distribution (Female)

2013 Reading 6 Scale Score Distribution (Male)