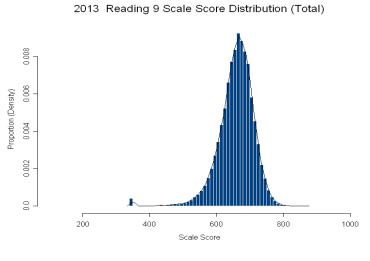

# Figure 54. Grade 9 Reading Scale Score Distributions for the Total Population, Female, and Male Students

2013 Reading 9 Scale Score Distribution (Female)

2013 Reading 9 Scale Score Distribution (Male)