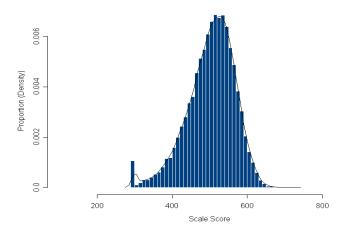

### Figure 39. Grade 4 Mathematics Scale Score Distributions for the Total Population, Female, and Male Students

2013 Mathematics 4 Scale Score Distribution (Total)

2013 Mathematics 4 Scale Score Distribution (Male)