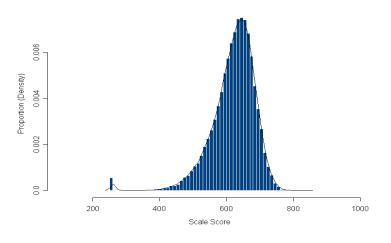

# Figure 44. Grade 6 Reading Scale Score Distributions for the Total Population, Female, and Male Students

2013 Reading 6 Scale Score Distribution (Female)

2013 Reading 6 Scale Score Distribution (Male)