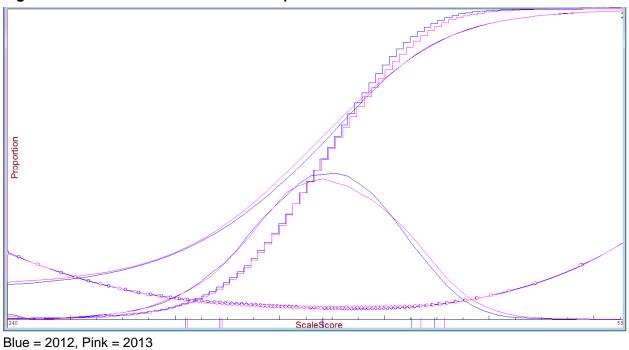

Didc = 2012, 1 mix = 2010

Blue = 2012, Pink = 2013

Figure 27. TCAP Grade 5 Science Operational Tests

Blue = 2012, Pink = 2013