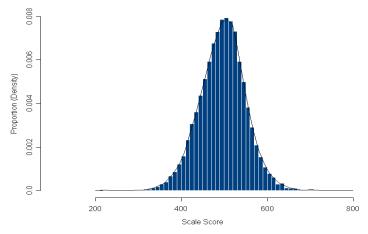

## Figure 41. Grade 5 Writing Scale Score Distributions for the Total Population, Female, and Male Students

2013 Writing 5 Scale Score Distribution (Female)

2013 Writing 5 Scale Score Distribution (Male)