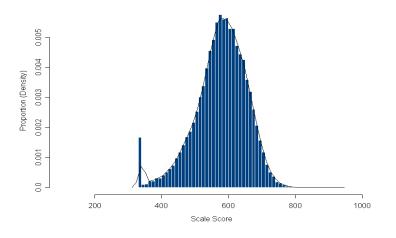

# Figure 30. Grade 3 Reading Scale Score Distributions for the Total Population, Female, and Male Students

2013 Reading 3 Scale Score Distribution (Female)

2013 Reading 3 Scale Score Distribution (Male)