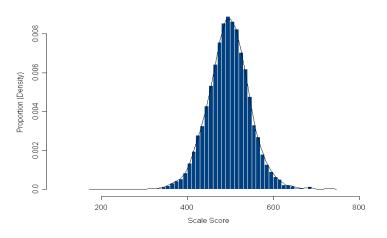

# Figure 32. Grade 3 Writing Scale Score Distributions for the Total Population, Female, and Male Students

2013 Writing 3 Scale Score Distribution (Female)

2013 Writing 3 Scale Score Distribution (Male)