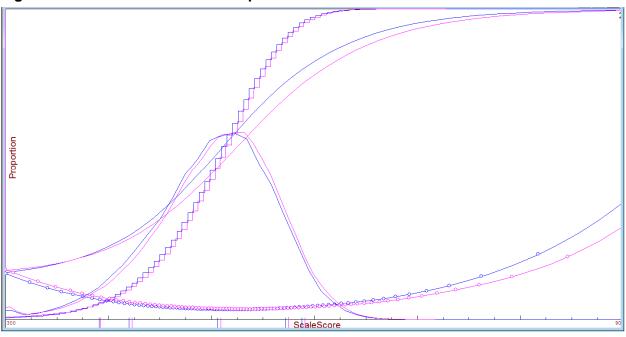

#### Figure 3. TCAP Grade 3 Reading Operational Tests

(A) Test Characteristic Curves, (B) Standard Errors of Measurement, (C) Test Information Function, and (D) Cumulative Frequency Distributions. Based on Census Data.

Blue = 2012, Pink = 2013

Blue = 2012, Pink = 2013

Blue = 2012, Pink = 2013

Blue = 2012, Pink = 2013

Blue = 2012, Pink = 2013

Blue = 2012, Pink = 2013

Blue = 2012, Pink = 2013

ScaleScore