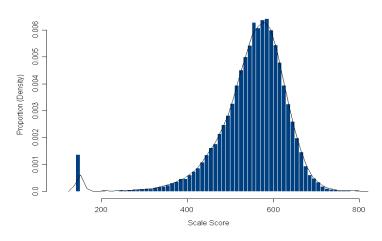

# Figure 30. Grade 3 Reading Scale Score Distributions for the Total Population, Female, and Male Students

2013 Reading 3 Scale Score Distribution (Female)

2013 Reading 3 Scale Score Distribution (Male)