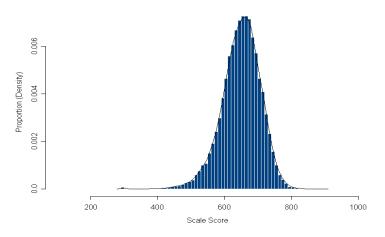

# Figure 47. Grade 7 Reading Scale Score Distributions for the Total Population, Female, and Male Students

2013 Reading 7 Scale Score Distribution (Female)

2013 Reading 7 Scale Score Distribution (Male)