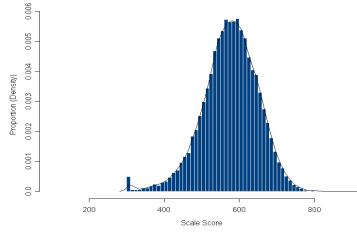

# Figure 30. Grade 3 Reading Scale Score Distributions for the Total Population, Female, and Male Students

2013 Reading 3 Scale Score Distribution (Female)

2013 Reading 3 Scale Score Distribution (Male)