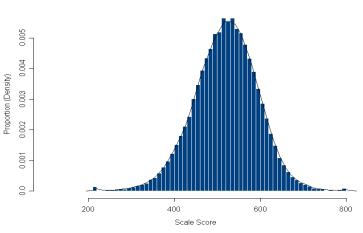

## Figure 41. Grade 5 Writing Scale Score Distributions for the Total Population, Female, and Male Students

2013 Writing 5 Scale Score Distribution (Female)

2013 Writing 5 Scale Score Distribution (Male)