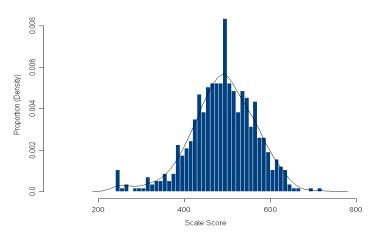

# Figure 44. Grade 6 Reading Scale Score Distributions for the Total Population, Female, and Male Students

2013 Reading 6 Scale Score Distribution (Female)

2013 Reading 6 Scale Score Distribution (Male)