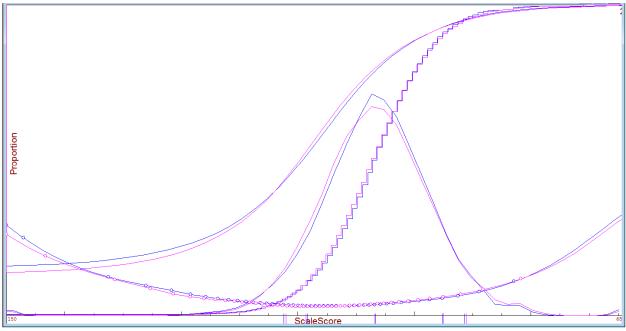

#### Figure 3. TCAP Grade 3 Reading Operational Tests

(A) Test Characteristic Curves, (B) Standard Errors of Measurement, (C) Test Information Function, and (D) Cumulative Frequency Distributions. Based on Census Data.