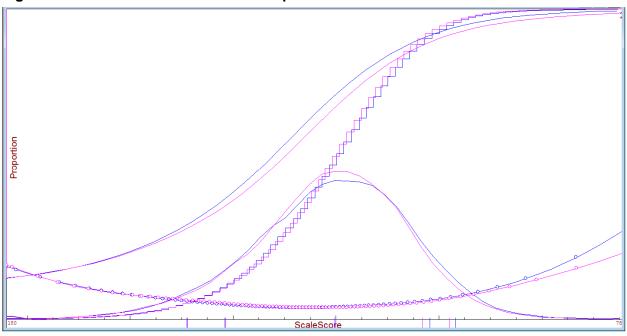

#### Figure 3. TCAP Grade 3 Reading Operational Tests

(A) Test Characteristic Curves, (B) Standard Errors of Measurement, (C) Test Information Function, and (D) Cumulative Frequency Distributions. Based on Census Data.