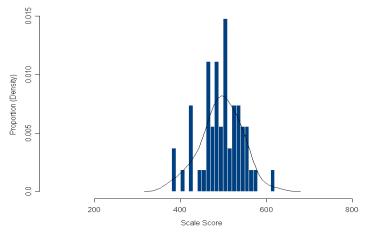

### Figure 38. Grade 4 Writing (Spanish) Scale Score Distributions for the Total Population, Female, and Male Students

2013 Spanish Writing 4 Scale Score Distribution (Female)

2013 Spanish Writing 4 Scale Score Distribution (Male)