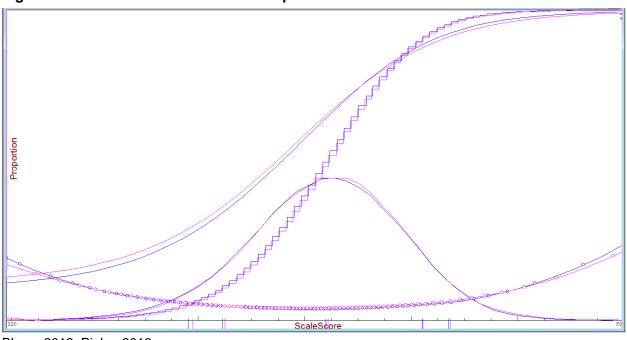

Blue = 2012, Pink = 2013

Blue = 2012, Pink = 2013

Blue = 2012, Pink = 2013

Blue = 2012, Pink = 2013

Blue = 2012, Pink = 2013

Blue = 2012, Pink = 2013

Blue = 2012, Pink = 2013

ScaleScore