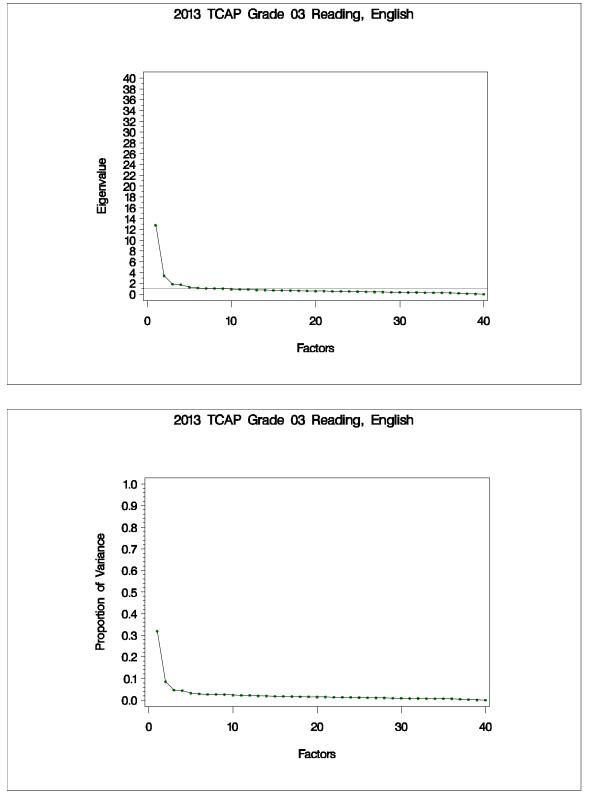

Page 505

Figure 64. Eigenvalues and Proportions of Variance by Factor for TCAP Grade 4 Reading (Spanish) .. 569 Figure 67. Eigenvalues and Proportions of Variance by Factor for TCAP Grade 7 Reading......572 Figure 69. Eigenvalues and Proportions of Variance by Factor for TCAP Grade 9 Reading......574 Figure 70. Eigenvalues and Proportions of Variance by Factor for TCAP Grade 10 Reading......575 Figure 72. Eigenvalues and Proportions of Variance by Factor for TCAP Grade 3 Writing (Spanish).....577 Figure 74. Eigenvalues and Proportions of Variance by Factor for TCAP Grade 4 Writing (Spanish).....579 Figure 80. Eigenvalues and Proportions of Variance by Factor for TCAP Grade 10 Writing ......585 Figure 85. Eigenvalues and Proportions of Variance by Factor for TCAP Grade 7 Mathematics............590 Figure 88. Eigenvalues and Proportions of Variance by Factor for TCAP Grade 10 Mathematics.........593 Figure 91. Eigenvalues and Proportions of Variance by Factor for TCAP Grade 10 Science ......596 Figure 92. Median Scale Scores by Year for Writing Subcontent Areas: Grade 4......597 Figure 97. Median Scale Scores by Year for Writing Subcontent Areas: Grade 9......602 Figure 98. Median Scale Scores by Year for Writing Subcontent Areas: Grade 10.......603