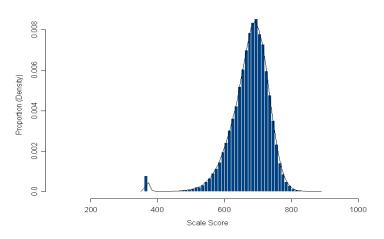

## Figure 31. Grade 3 Reading (Spanish) Scale Score Distributions for the Total Population, Female, and Male Students

2013 Spanish Reading 3 Scale Score Distribution (Total)

2013 Spanish Reading 3 Scale Score Distribution (Female)

2013 Spanish Reading 3 Scale Score Distribution (Male)