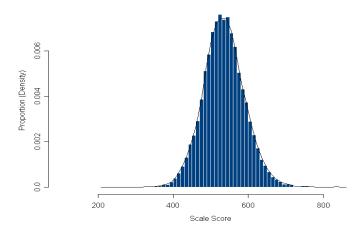

# Figure 30. Grade 3 Reading Scale Score Distributions for the Total Population, Female, and Male Students

2013 Reading 3 Scale Score Distribution (Female)

2013 Reading 3 Scale Score Distribution (Male)