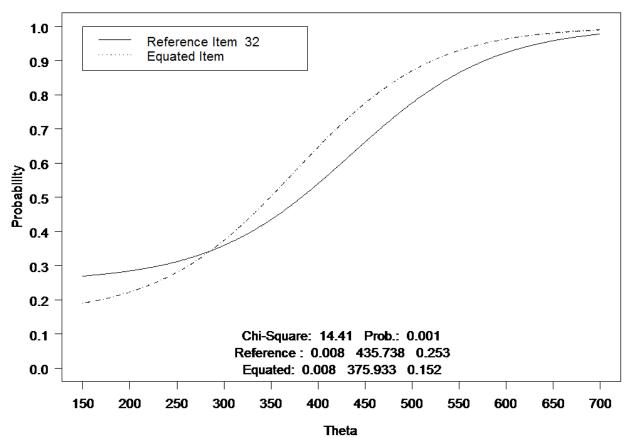

#### Figure 3. TCAP Grade 3 Reading Operational Tests

(A) Test Characteristic Curves, (B) Standard Errors of Measurement, (C) Test Information Function, and (D) Cumulative Frequency Distributions. Based on Census Data.