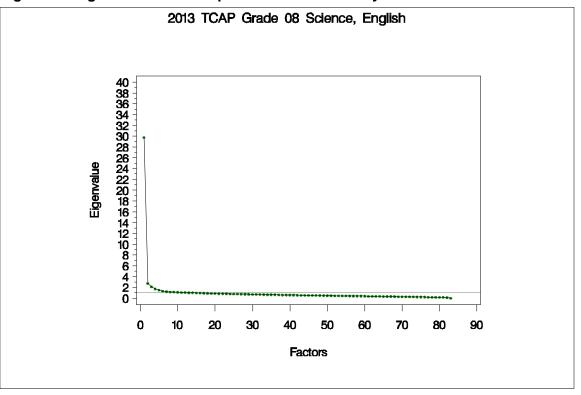

Page 505

Figure 64. Eigenvalues and Proportions of Variance by Factor for TCAP Grade 4 Reading (Spanish) .. 569 Figure 67. Eigenvalues and Proportions of Variance by Factor for TCAP Grade 7 Reading......572 Figure 69. Eigenvalues and Proportions of Variance by Factor for TCAP Grade 9 Reading......574 Figure 70. Eigenvalues and Proportions of Variance by Factor for TCAP Grade 10 Reading......575 Figure 72. Eigenvalues and Proportions of Variance by Factor for TCAP Grade 3 Writing (Spanish).....577 Figure 74. Eigenvalues and Proportions of Variance by Factor for TCAP Grade 4 Writing (Spanish).....579 Figure 80. Eigenvalues and Proportions of Variance by Factor for TCAP Grade 10 Writing ......585 Figure 85. Eigenvalues and Proportions of Variance by Factor for TCAP Grade 7 Mathematics............590 Figure 88. Eigenvalues and Proportions of Variance by Factor for TCAP Grade 10 Mathematics.........593 Figure 91. Eigenvalues and Proportions of Variance by Factor for TCAP Grade 10 Science ......596 Figure 92. Median Scale Scores by Year for Writing Subcontent Areas: Grade 4......597 Figure 97. Median Scale Scores by Year for Writing Subcontent Areas: Grade 9......602 Figure 98. Median Scale Scores by Year for Writing Subcontent Areas: Grade 10.......603