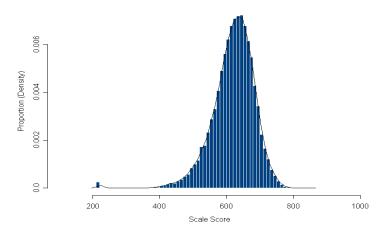

## Figure 40. Grade 5 Reading Scale Score Distributions for the Total Population, Female, and Male Students

2013 Reading 5 Scale Score Distribution (Female)

2013 Reading 5 Scale Score Distribution (Male)