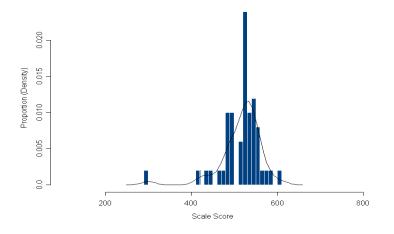

## Figure 33. Grade 3 Writing (Spanish) Scale Score Distributions for the Total Population, Female, and Male Students

2013 Spanish Writing 3 Scale Score Distribution (Total)

2013 Spanish Writing 3 Scale Score Distribution (Female)

2013 Spanish Writing 3 Scale Score Distribution (Male)

2013 Mathematics 3 Scale Score Distribution (Female)

2013 Mathematics 3 Scale Score Distribution (Male)