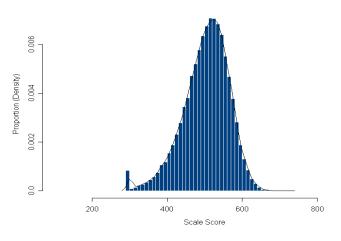

# Figure 32. Grade 3 Writing Scale Score Distributions for the Total Population, Female, and Male Students

2013 Writing 3 Scale Score Distribution (Female)

2013 Writing 3 Scale Score Distribution (Male)