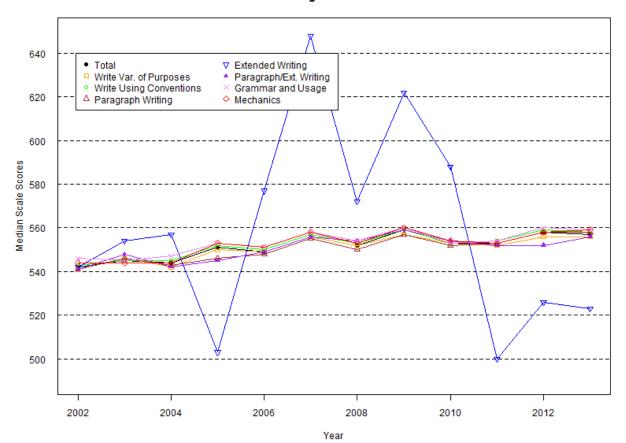

## Figure 93. Median Scale Scores by Year for Writing Subcontent Areas: Grade 5

TCAP Writing Grade 5: 2002-2013

TCAP Writing Grade 6: 2002-2013