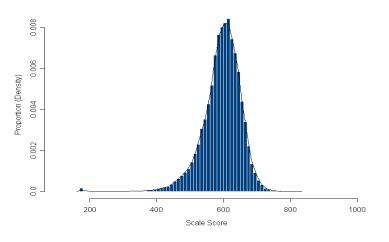

# Figure 30. Grade 3 Reading Scale Score Distributions for the Total Population, Female, and Male Students

2013 Reading 3 Scale Score Distribution (Female)

2013 Reading 3 Scale Score Distribution (Male)