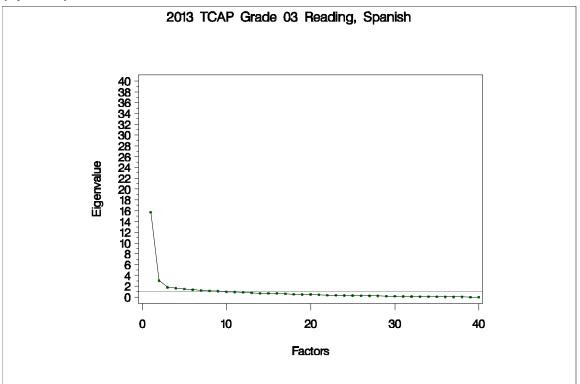

2013 Science 10 Scale Score Distribution (Male)

Figure 62. Eigenvalues and Proportions of Variance by Factor for TCAP Grade 3 Reading (Spanish)

Figure 64. Eigenvalues and Proportions of Variance by Factor for TCAP Grade 4 Reading (Spanish)