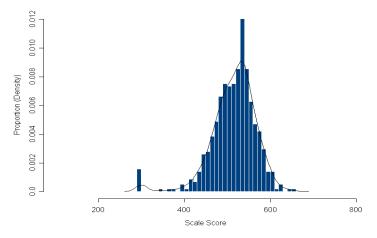

# Figure 32. Grade 3 Writing Scale Score Distributions for the Total Population, Female, and Male Students

2013 Writing 3 Scale Score Distribution (Female)

2013 Writing 3 Scale Score Distribution (Male)