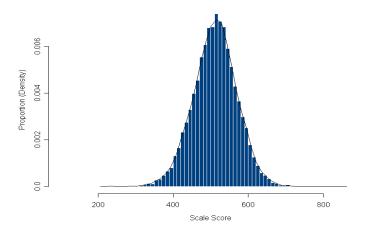

# Figure 30. Grade 3 Reading Scale Score Distributions for the Total Population, Female, and Male Students

2013 Reading 3 Scale Score Distribution (Female)

2013 Reading 3 Scale Score Distribution (Male)