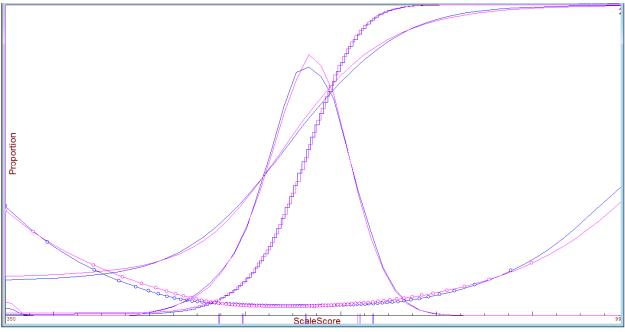

#### Figure 3. TCAP Grade 3 Reading Operational Tests

(A) Test Characteristic Curves, (B) Standard Errors of Measurement, (C) Test Information Function, and (D) Cumulative Frequency Distributions. Based on Census Data.