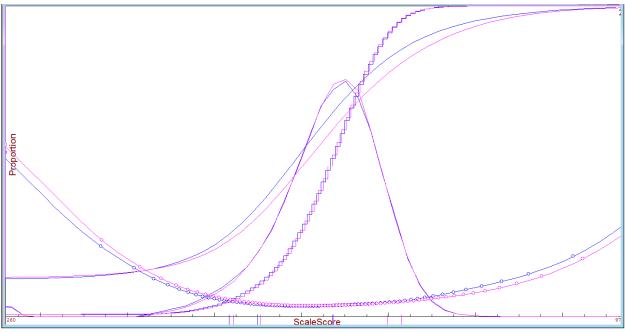

#### Figure 3. TCAP Grade 3 Reading Operational Tests

(A) Test Characteristic Curves, (B) Standard Errors of Measurement, (C) Test Information Function, and (D) Cumulative Frequency Distributions. Based on Census Data.

Blue = 2012, Pink = 2013

Blue = 2012, Pink = 2013

Blue = 2012, Pink = 2013

Blue = 2012, Pink = 2013

Blue = 2012, Pink = 2013

Blue = 2012, Pink = 2013

Blue = 2012, Pink = 2013

ScaleScore