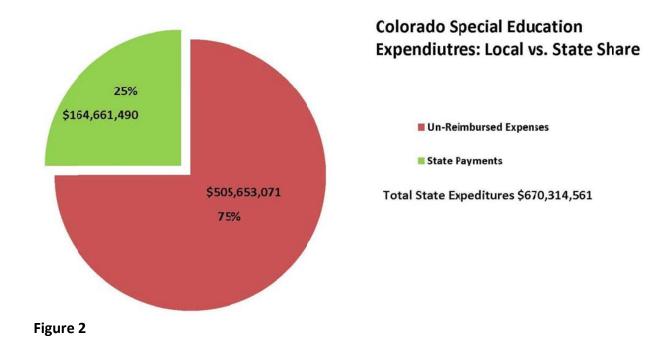

The Gap Analysis in Appendix E, based on December 1 (funded) count, identifies the average special education cost for a student with disabilities in FY 2012-13 was \$9,312. Comparing that average cost to the state revenue of \$1,250 for Tier A, \$1,000 for Tier B eligible students plus federal funding, there remains a 61% gap (excluding Federal Funding the expenses have a gap in Colorado funding at 75%) between available funding and costs to educate a student with disabilities in Colorado.

As of 2012-13, Colorado school districts were paying \$505,653,071 in unreimbursed special education costs for students with disabilities.

9

In 2012-2013, local school districts paid seventy-five percent (75%) of special education expenditures from the school district's general fund. In comparison, the state paid, via the Exceptional Children's Educational Act (ECEA), merely twenty-five percent (25%) of special education expenditures, which is \$.25 to the dollar of district's special education expenditures.