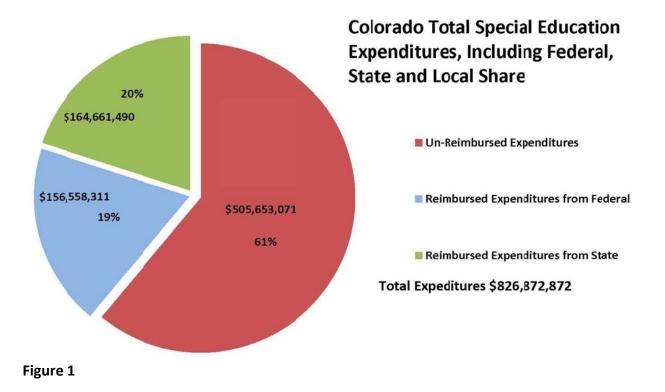

The Gap Analysis in Appendix E, based on December 1 (funded) count, identifies the average special education cost for a student with disabilities in FY 2012-13 was \$9,312. Comparing that average cost to the state revenue of \$1,250 for Tier A, \$1,000 for Tier B eligible students plus federal funding, there remains a 61% gap (excluding Federal Funding the expenses have a gap in Colorado funding at 75%) between available funding and costs to educate a student with disabilities in Colorado.

As of 2012-13, Colorado school districts were paying \$505,653,071 in unreimbursed special education costs for students with disabilities.

9

In 2012-2013, local school districts paid seventy-five percent (75%) of special education expenditures from the school district's general fund. In comparison, the state paid, via the Exceptional Children's Educational Act (ECEA), merely twenty-five percent (25%) of special education expenditures, which is \$.25 to the dollar of district's special education expenditures.

#### The committee is making the following recommendations for legislative session for fiscal year 2015:

- The committee recommends the reduction of the \$505,653,071 gap between State revenues and expenditures for providing services to students with disabilities (See Figure 1 page 7) by fully funding Tier B Students at \$6,000 per student and/or increasing Tier A Per Pupil funding to \$2,500.
- 2. The percentage of reimbursed expenditures for educational orphans is larger than the percentage of funding for both Tier A and Tier B. Due to this and the small number of educational orphans and administrative units that have educational orphans, the committee