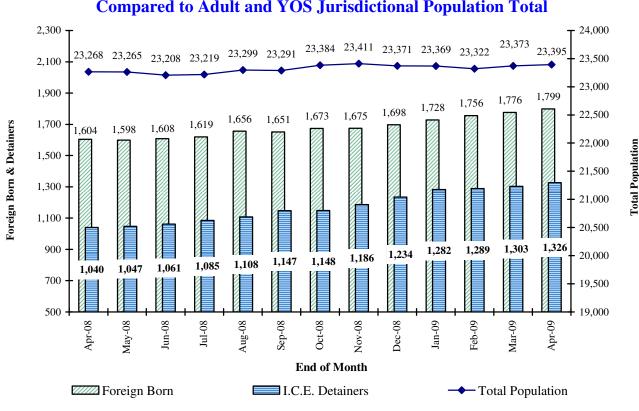

Foreign Born and I.C.E. Detainer Incarcerated Populations Compared to Adult and YOS Jurisdictional Population Total

| DATE       | Total Adult & YOS<br>Inmate Jurisdictional<br>Population | Foreign Born<br>Population | I.C.E. Issued<br>Detainer<br>Population | % of Foreign<br>Born with ICE<br>Detainer |
|------------|----------------------------------------------------------|----------------------------|-----------------------------------------|-------------------------------------------|
| 04/30/2009 | 23,395                                                   | 1,799                      | 1,326                                   | 73.71%                                    |
| 03/31/2009 | 23,373                                                   | 1,776                      | 1,303                                   | 73.37%                                    |
| 02/28/2009 | 23,322                                                   | 1,756                      | 1,289                                   | 73.41%                                    |
| 01/31/2009 | 23,369                                                   | 1,728                      | 1,282                                   | 74.19%                                    |
| 12/31/2008 | 23,371                                                   | 1,698                      | 1,234                                   | 72.67%                                    |
| 11/30/2008 | 23,411                                                   | 1,675                      | 1,186                                   | 70.81%                                    |
| 10/31/2008 | 23,384                                                   | 1,673                      | 1,148                                   | 68.62%                                    |
| 09/30/2008 | 23,291                                                   | 1,651                      | 1,147                                   | 69.47%                                    |
| 08/31/2008 | 23,299                                                   | 1,656                      | 1,108                                   | 66.91%                                    |
| 07/31/2008 | 23,219                                                   | 1,619                      | 1,085                                   | 67.02%                                    |
| 06/30/2008 | 23,208                                                   | 1,608                      | 1,061                                   | 65.98%                                    |
| 05/31/2008 | 23,265                                                   | 1,598                      | 1,047                                   | 65.52%                                    |
| 04/30/2008 | 23,268                                                   | 1,604                      | 1,040                                   | 64.84%                                    |
| 03/31/2008 | 23,209                                                   | 1,590                      | 1,002                                   | 63.02%                                    |
| 02/29/2008 | 23,078                                                   | 1,591                      | 987                                     | 62.04%                                    |
| 01/31/2008 | 23,027                                                   | 1,574                      | 964                                     | 61.25%                                    |
| 12/31/2007 | 22,946                                                   | 1,580                      | 978                                     | 61.90%                                    |
| 11/30/2007 | 23,006                                                   | 1,590                      | 994                                     | 62.52%                                    |
| 10/31/2007 | 22,882                                                   | 1,609                      | 1,014                                   | 63.02%                                    |
| 09/30/2007 | 22,796                                                   | 1,583                      | 1,013                                   | 63.99%                                    |
| 08/31/2007 | 22,792                                                   | 1,583                      | 1,025                                   | 64.75%                                    |
| 07/31/2007 | 22,701                                                   | 1,589                      | 1,029                                   | 64.76%                                    |
| 06/30/2007 | 22,728                                                   | 1,593                      | 1,002                                   | 62.00%                                    |
| 05/31/2007 | 22,682                                                   | 1,580                      | 1,004                                   | 63.54%                                    |
| 04/30/2007 | 22,724                                                   | 1,560                      | 995                                     | 63.78%                                    |