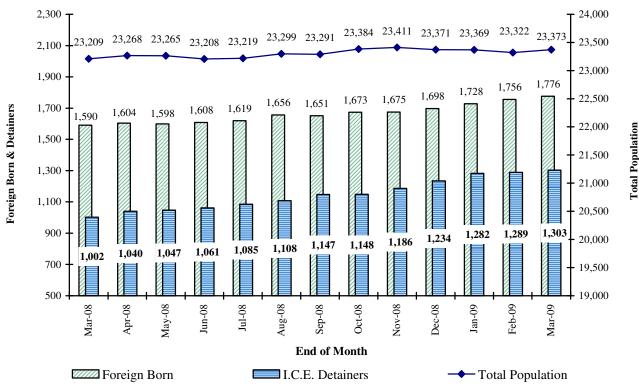

## Foreign Born and I.C.E. Detainer Incarcerated Populations Compared to Adult and YOS Jurisdictional Population Total

# **Colorado Department of Corrections I.C.E. Detainers – Foreign Born Population**

| DATE       | Total Adult & YOS Inmate Jurisdictional Population | Foreign Born<br>Population | I.C.E. Issued<br>Detainer<br>Population | % of Foreign<br>Born with ICE<br>Detainer |
|------------|----------------------------------------------------|----------------------------|-----------------------------------------|-------------------------------------------|
| 03/31/2009 | 23,373                                             | 1,776                      | 1,303                                   | 73.37%                                    |
| 02/28/2009 | 23,322                                             | 1,756                      | 1,289                                   | 73.41%                                    |
| 01/31/2009 | 23,369                                             | 1,728                      | 1,282                                   | 74.19%                                    |
| 12/31/2008 | 23,371                                             | 1,698                      | 1,234                                   | 72.67%                                    |
| 11/30/2008 | 23,411                                             | 1,675                      | 1,186                                   | 70.81%                                    |
| 10/31/2008 | 23,384                                             | 1,673                      | 1,148                                   | 68.62%                                    |
| 09/30/2008 | 23,291                                             | 1,651                      | 1,147                                   | 69.47%                                    |
| 08/31/2008 | 23,299                                             | 1,656                      | 1,108                                   | 66.91%                                    |
| 07/31/2008 | 23,219                                             | 1,619                      | 1,085                                   | 67.02%                                    |
| 06/30/2008 | 23,208                                             | 1,608                      | 1,061                                   | 65.98%                                    |
| 05/31/2008 | 23,265                                             | 1,598                      | 1,047                                   | 65.52%                                    |
| 04/30/2008 | 23,268                                             | 1,604                      | 1,040                                   | 64.84%                                    |
| 03/31/2008 | 23,209                                             | 1,590                      | 1,002                                   | 63.02%                                    |
| 02/29/2008 | 23,078                                             | 1,591                      | 987                                     | 62.04%                                    |
| 01/31/2008 | 23,027                                             | 1,574                      | 964                                     | 61.25%                                    |
| 12/31/2007 | 22,946                                             | 1,580                      | 978                                     | 61.90%                                    |
| 11/30/2007 | 23,006                                             | 1,590                      | 994                                     | 62.52%                                    |
| 10/31/2007 | 22,882                                             | 1,609                      | 1,014                                   | 63.02%                                    |
| 09/30/2007 | 22,796                                             | 1,583                      | 1,013                                   | 63.99%                                    |
| 08/31/2007 | 22,792                                             | 1,583                      | 1,025                                   | 64.75%                                    |
| 07/31/2007 | 22,701                                             | 1,589                      | 1,029                                   | 64.76%                                    |
| 06/30/2007 | 22,728                                             | 1,593                      | 1,002                                   | 62.00%                                    |
| 05/31/2007 | 22,682                                             | 1,580                      | 1,004                                   | 63.54%                                    |
| 04/30/2007 | 22,724                                             | 1,560                      | 995                                     | 63.78%                                    |
| 03/31/2007 | 22,672                                             | 1,536                      | 979                                     | 63.74%                                    |