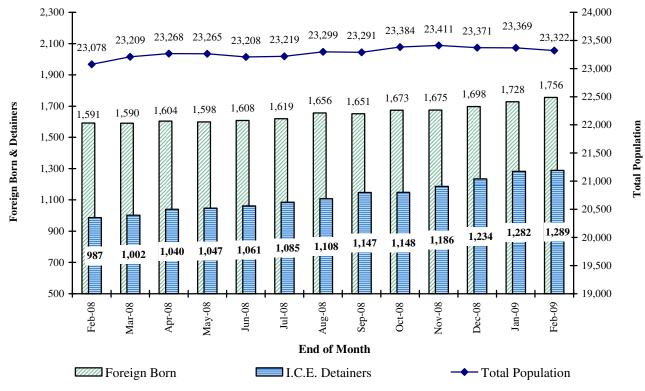

### Foreign Born and I.C.E. Detainer Incarcerated Populations Compared to Adult and YOS Jurisdictional Population Total

| DATE       | Total Adult & YOS<br>Inmate Jurisdictional<br>Population | Foreign Born<br>Population | I.C.E. Issued<br>Detainer<br>Population | % of Foreign<br>Born with ICE<br>Detainer |
|------------|----------------------------------------------------------|----------------------------|-----------------------------------------|-------------------------------------------|
| 02/28/2009 | 23,322                                                   | 1,756                      | 1,289                                   | 73.41%                                    |
| 01/31/2009 | 23,369                                                   | 1,728                      | 1,282                                   | 74.19%                                    |
| 12/31/2008 | 23,371                                                   | 1,698                      | 1,234                                   | 72.67%                                    |
| 11/30/2008 | 23,411                                                   | 1,675                      | 1,186                                   | 70.81%                                    |
| 10/31/2008 | 23,384                                                   | 1,673                      | 1,148                                   | 68.62%                                    |
| 09/30/2008 | 23,291                                                   | 1,651                      | 1,147                                   | 69.47%                                    |
| 08/31/2008 | 23,299                                                   | 1,656                      | 1,108                                   | 66.91%                                    |
| 07/31/2008 | 23,219                                                   | 1,619                      | 1,085                                   | 67.02%                                    |
| 06/30/2008 | 23,208                                                   | 1,608                      | 1,061                                   | 65.98%                                    |
| 05/31/2008 | 23,265                                                   | 1,598                      | 1,047                                   | 65.52%                                    |
| 04/30/2008 | 23,268                                                   | 1,604                      | 1,040                                   | 64.84%                                    |
| 03/31/2008 | 23,209                                                   | 1,590                      | 1,002                                   | 63.02%                                    |
| 02/29/2008 | 23,078                                                   | 1,591                      | 987                                     | 62.04%                                    |
| 01/31/2008 | 23,027                                                   | 1,574                      | 964                                     | 61.25%                                    |
| 12/31/2007 | 22,946                                                   | 1,580                      | 978                                     | 61.90%                                    |
| 11/30/2007 | 23,006                                                   | 1,590                      | 994                                     | 62.52%                                    |
| 10/31/2007 | 22,882                                                   | 1,609                      | 1,014                                   | 63.02%                                    |
| 09/30/2007 | 22,796                                                   | 1,583                      | 1,013                                   | 63.99%                                    |
| 08/31/2007 | 22,792                                                   | 1,583                      | 1,025                                   | 64.75%                                    |
| 07/31/2007 | 22,701                                                   | 1,589                      | 1,029                                   | 64.76%                                    |
| 06/30/2007 | 22,728                                                   | 1,593                      | 1,002                                   | 62.00%                                    |
| 05/31/2007 | 22,682                                                   | 1,580                      | 1,004                                   | 63.54%                                    |
| 04/30/2007 | 22,724                                                   | 1,560                      | 995                                     | 63.78%                                    |
| 03/31/2007 | 22,672                                                   | 1,536                      | 979                                     | 63.74%                                    |
| 02/28/2007 | 22,617                                                   | 1,553                      | 1,002                                   | 64.52%                                    |