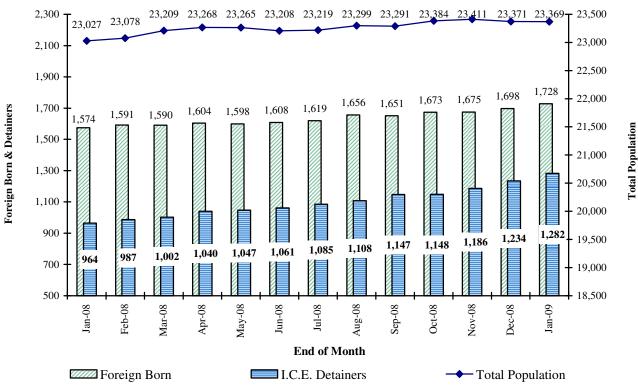

# **Colorado Department of Corrections I.C.E. Detainers – Foreign Born Population**

| DATE       | Total Adult & YOS<br>Inmate Jurisdictional<br>Population | Foreign Born<br>Population | I.C.E. Issued<br>Detainer<br>Population | % of Foreign<br>Born with ICE<br>Detainer |
|------------|----------------------------------------------------------|----------------------------|-----------------------------------------|-------------------------------------------|
| 01/31/2009 | 23,369                                                   | 1,728                      | 1,282                                   | 74.19%                                    |
| 12/31/2008 | 23,371                                                   | 1,698                      | 1,234                                   | 72.67%                                    |
| 11/30/2008 | 23,411                                                   | 1,675                      | 1,186                                   | 70.81%                                    |
| 10/31/2008 | 23,384                                                   | 1,673                      | 1,148                                   | 68.62%                                    |
| 09/30/2008 | 23,291                                                   | 1,651                      | 1,147                                   | 69.47%                                    |
| 08/31/2008 | 23,299                                                   | 1,656                      | 1,108                                   | 66.91%                                    |
| 07/31/2008 | 23,219                                                   | 1,619                      | 1,085                                   | 67.02%                                    |
| 06/30/2008 | 23,208                                                   | 1,608                      | 1,061                                   | 65.98%                                    |
| 05/31/2008 | 23,265                                                   | 1,598                      | 1,047                                   | 65.52%                                    |
| 04/30/2008 | 23,268                                                   | 1,604                      | 1,040                                   | 64.84%                                    |
| 03/31/2008 | 23,209                                                   | 1,590                      | 1,002                                   | 63.02%                                    |
| 02/29/2008 | 23,078                                                   | 1,591                      | 987                                     | 62.04%                                    |
| 01/31/2008 | 23,027                                                   | 1,574                      | 964                                     | 61.25%                                    |
| 12/31/2007 | 22,946                                                   | 1,580                      | 978                                     | 61.90%                                    |
| 11/30/2007 | 23,006                                                   | 1,590                      | 994                                     | 62.52%                                    |
| 10/31/2007 | 22,882                                                   | 1,609                      | 1,014                                   | 63.02%                                    |
| 09/30/2007 | 22,796                                                   | 1,583                      | 1,013                                   | 63.99%                                    |
| 08/31/2007 | 22,792                                                   | 1,583                      | 1,025                                   | 64.75%                                    |
| 07/31/2007 | 22,701                                                   | 1,589                      | 1,029                                   | 64.76%                                    |
| 06/30/2007 | 22,728                                                   | 1,593                      | 1,002                                   | 62.00%                                    |
| 05/31/2007 | 22,682                                                   | 1,580                      | 1,004                                   | 63.54%                                    |
| 04/30/2007 | 22,724                                                   | 1,560                      | 995                                     | 63.78%                                    |
| 03/31/2007 | 22,672                                                   | 1,536                      | 979                                     | 63.74%                                    |
| 02/28/2007 | 22,617                                                   | 1,553                      | 1,002                                   | 64.52%                                    |
| 01/31/2007 | 22,609                                                   | 1,559                      | 1,010                                   | 64.79%                                    |