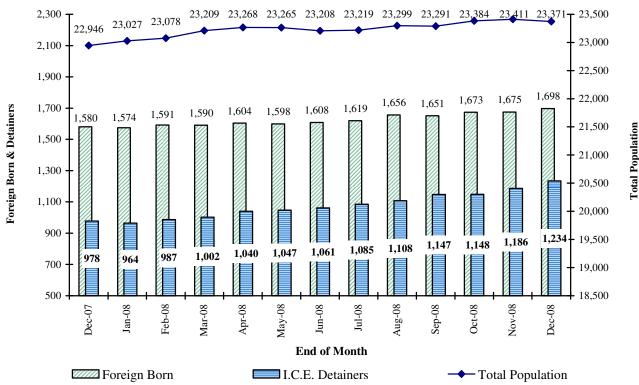

## **Colorado Department of Corrections I.C.E. Detainers – Foreign Born Population**

|            |                                                    | ers Toreign Borr           | <b>F</b>                                |                                           |
|------------|----------------------------------------------------|----------------------------|-----------------------------------------|-------------------------------------------|
| DATE       | Total Adult & YOS Inmate Jurisdictional Population | Foreign Born<br>Population | I.C.E. Issued<br>Detainer<br>Population | % of Foreign<br>Born with ICE<br>Detainer |
| 12/31/2008 | 23,371                                             | 1,698                      | 1,234                                   | 72.67%                                    |
| 11/30/2008 | 23,411                                             | 1,675                      | 1,186                                   | 70.81%                                    |
| 10/31/2008 | 23,384                                             | 1,673                      | 1,148                                   | 68.62%                                    |
| 09/30/2008 | 23,291                                             | 1,651                      | 1,147                                   | 69.47%                                    |
| 08/31/2008 | 23,299                                             | 1,656                      | 1,108                                   | 66.91%                                    |
| 07/31/2008 | 23,219                                             | 1,619                      | 1,085                                   | 67.02%                                    |
| 06/30/2008 | 23,208                                             | 1,608                      | 1,061                                   | 65.98%                                    |
| 05/31/2008 | 23,265                                             | 1,598                      | 1,047                                   | 65.52%                                    |
| 04/30/2008 | 23,268                                             | 1,604                      | 1,040                                   | 64.84%                                    |
| 03/31/2008 | 23,209                                             | 1,590                      | 1,002                                   | 63.02%                                    |
| 02/29/2008 | 23,078                                             | 1,591                      | 987                                     | 62.04%                                    |
| 01/31/2008 | 23,027                                             | 1,574                      | 964                                     | 61.25%                                    |
| 12/31/2007 | 22,946                                             | 1,580                      | 978                                     | 61.90%                                    |
| 11/30/2007 | 23,006                                             | 1,590                      | 994                                     | 62.52%                                    |
| 10/31/2007 | 22,882                                             | 1,609                      | 1,014                                   | 63.02%                                    |
| 09/30/2007 | 22,796                                             | 1,583                      | 1,013                                   | 63.99%                                    |
| 08/31/2007 | 22,792                                             | 1,583                      | 1,025                                   | 64.75%                                    |
| 07/31/2007 | 22,701                                             | 1,589                      | 1,029                                   | 64.76%                                    |
| 06/30/2007 | 22,728                                             | 1,593                      | 1,002                                   | 62.00%                                    |
| 05/31/2007 | 22,682                                             | 1,580                      | 1,004                                   | 63.54%                                    |
| 04/30/2007 | 22,724                                             | 1,560                      | 995                                     | 63.78%                                    |
| 03/31/2007 | 22,672                                             | 1,536                      | 979                                     | 63.74%                                    |
| 02/28/2007 | 22,617                                             | 1,553                      | 1,002                                   | 64.52%                                    |
| 01/31/2007 | 22,609                                             | 1,559                      | 1,010                                   | 64.79%                                    |
| 12/31/2006 | 22,563                                             | 1,562                      | 999                                     | 63.96%                                    |