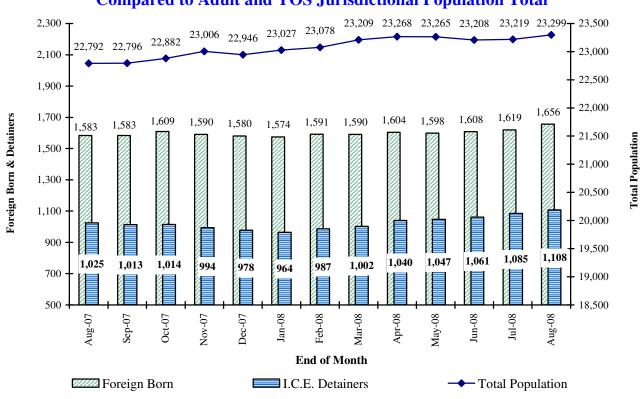

#### Foreign Born and I.C.E. Detainer Incarcerated Populations Compared to Adult and YOS Jurisdictional Population Total

## **Colorado Department of Corrections I.C.E. Detainers – Foreign Born Population**

|            |                                                    | 1                          |                                         |                                           |
|------------|----------------------------------------------------|----------------------------|-----------------------------------------|-------------------------------------------|
| DATE       | Total Adult & YOS Inmate Jurisdictional Population | Foreign Born<br>Population | I.C.E. Issued<br>Detainer<br>Population | % of Foreign<br>Born with ICE<br>Detainer |
| 08/31/2008 | 23,299                                             | 1,656                      | 1,108                                   | 66.91%                                    |
| 07/31/2008 | 23,219                                             | 1,619                      | 1,085                                   | 67.02%                                    |
| 06/30/2008 | 23,208                                             | 1,608                      | 1,061                                   | 65.98%                                    |
| 05/31/2008 | 23,265                                             | 1,598                      | 1,047                                   | 65.52%                                    |
| 04/30/2008 | 23,268                                             | 1,604                      | 1,040                                   | 64.84%                                    |
| 03/31/2008 | 23,209                                             | 1,590                      | 1,002                                   | 63.02%                                    |
| 02/29/2008 | 23,078                                             | 1,591                      | 987                                     | 62.04%                                    |
| 01/31/2008 | 23,027                                             | 1,574                      | 964                                     | 61.25%                                    |
| 12/31/2007 | 22,946                                             | 1,580                      | 978                                     | 61.90%                                    |
| 11/30/2007 | 23,006                                             | 1,590                      | 994                                     | 62.52%                                    |
| 10/31/2007 | 22,882                                             | 1,609                      | 1,014                                   | 63.02%                                    |
| 09/30/2007 | 22,796                                             | 1,583                      | 1,013                                   | 63.99%                                    |
| 08/31/2007 | 22,792                                             | 1,583                      | 1,025                                   | 64.75%                                    |
| 07/31/2007 | 22,701                                             | 1,589                      | 1,029                                   | 64.76%                                    |
| 06/30/2007 | 22,728                                             | 1,593                      | 1,002                                   | 62.00%                                    |
| 05/31/2007 | 22,682                                             | 1,580                      | 1,004                                   | 63.54%                                    |
| 04/30/2007 | 22,724                                             | 1,560                      | 995                                     | 63.78%                                    |
| 03/31/2007 | 22,672                                             | 1,536                      | 979                                     | 63.74%                                    |
| 02/28/2007 | 22,617                                             | 1,553                      | 1,002                                   | 64.52%                                    |
| 01/31/2007 | 22,609                                             | 1,559                      | 1,010                                   | 64.79%                                    |
| 12/31/2006 | 22,563                                             | 1,562                      | 999                                     | 63.96%                                    |
| 11/30/2006 | 22,546                                             | 1,549                      | 1,008                                   | 65.07%                                    |
| 10/31/2006 | 22,494                                             | 1,545                      | 966                                     | 62.52%                                    |
| 09/30/2006 | 22,430                                             | 1,533                      | 961                                     | 62.68%                                    |
| 08/31/2006 | 22,258                                             | 1,503                      | 954                                     | 63.47%                                    |