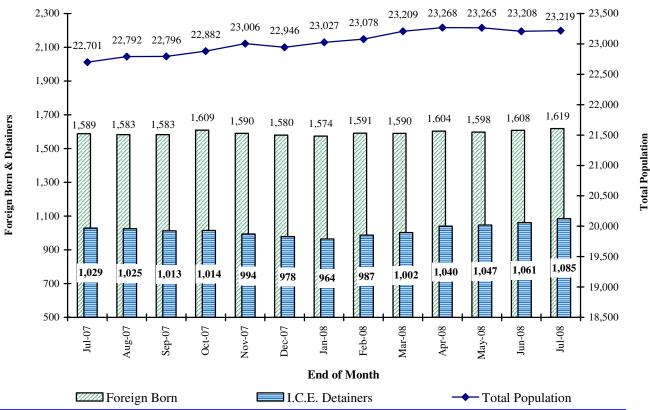

#### Foreign Born and I.C.E. Detainer Incarcerated Populations Compared to Adult and YOS Jurisdictional Population Total

## **Colorado Department of Corrections I.C.E. Detainers – Foreign Born Population**

|            |                                                    | 1                          |                                         | 1                                         |
|------------|----------------------------------------------------|----------------------------|-----------------------------------------|-------------------------------------------|
| DATE       | Total Adult & YOS Inmate Jurisdictional Population | Foreign Born<br>Population | I.C.E. Issued<br>Detainer<br>Population | % of Foreign<br>Born with ICE<br>Detainer |
| 07/31/2008 | 23,219                                             | 1,619                      | 1,085                                   | 67.02%                                    |
| 06/30/2008 | 23,208                                             | 1,608                      | 1,061                                   | 65.98%                                    |
| 05/31/2008 | 23,265                                             | 1,598                      | 1,047                                   | 65.52%                                    |
| 04/30/2008 | 23,268                                             | 1,604                      | 1,040                                   | 64.84%                                    |
| 03/31/2008 | 23,209                                             | 1,590                      | 1,002                                   | 63.02%                                    |
| 02/29/2008 | 23,078                                             | 1,591                      | 987                                     | 62.04%                                    |
| 01/31/2008 | 23,027                                             | 1,574                      | 964                                     | 61.25%                                    |
| 12/31/2007 | 22,946                                             | 1,580                      | 978                                     | 61.90%                                    |
| 11/30/2007 | 23,006                                             | 1,590                      | 994                                     | 62.52%                                    |
| 10/31/2007 | 22,882                                             | 1,609                      | 1,014                                   | 63.02%                                    |
| 09/30/2007 | 22,796                                             | 1,583                      | 1,013                                   | 63.99%                                    |
| 08/31/2007 | 22,792                                             | 1,583                      | 1,025                                   | 64.75%                                    |
| 07/31/2007 | 22,701                                             | 1,589                      | 1,029                                   | 64.76%                                    |
| 06/30/2007 | 22,728                                             | 1,593                      | 1,002                                   | 62.00%                                    |
| 05/31/2007 | 22,682                                             | 1,580                      | 1,004                                   | 63.54%                                    |
| 04/30/2007 | 22,724                                             | 1,560                      | 995                                     | 63.78%                                    |
| 03/31/2007 | 22,672                                             | 1,536                      | 979                                     | 63.74%                                    |
| 02/28/2007 | 22,617                                             | 1,553                      | 1,002                                   | 64.52%                                    |
| 01/31/2007 | 22,609                                             | 1,559                      | 1,010                                   | 64.79%                                    |
| 12/31/2006 | 22,563                                             | 1,562                      | 999                                     | 63.96%                                    |
| 11/30/2006 | 22,546                                             | 1,549                      | 1,008                                   | 65.07%                                    |
| 10/31/2006 | 22,494                                             | 1,545                      | 966                                     | 62.52%                                    |
| 09/30/2006 | 22,430                                             | 1,533                      | 961                                     | 62.68%                                    |
| 08/31/2006 | 22,258                                             | 1,503                      | 954                                     | 63.47%                                    |
| 07/31/2006 | 22,296                                             | 1,506                      | 952                                     | 63.21%                                    |