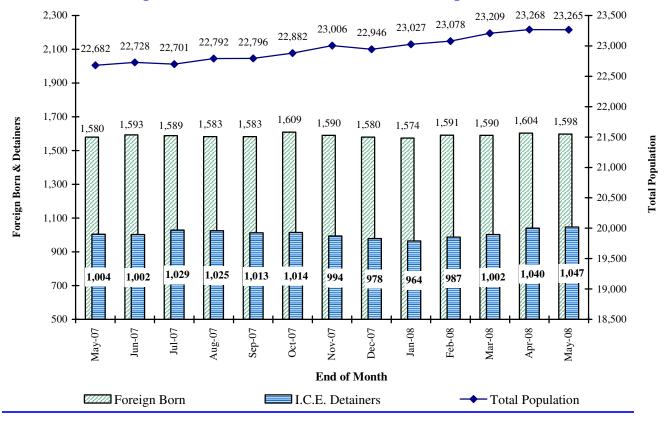

## Foreign Born and I.C.E. Detainer Incarcerated Populations Compared to Adult and YOS Jurisdictional Population Total

Colorado Department of Corrections July 23, 2008 Statistical Bulletin OPA 08-22 Page 1

| I.C.E. Detamers – Foreign Born Population |                                                          |                            |                                         |                                           |  |  |  |  |  |
|-------------------------------------------|----------------------------------------------------------|----------------------------|-----------------------------------------|-------------------------------------------|--|--|--|--|--|
| DATE                                      | Total Adult & YOS<br>Inmate Jurisdictional<br>Population | Foreign Born<br>Population | I.C.E. Issued<br>Detainer<br>Population | % of Foreign<br>Born with ICE<br>Detainer |  |  |  |  |  |
| 05/31/2008                                | 23,265                                                   | 1,598                      | 1,047                                   | 65.52%                                    |  |  |  |  |  |
| 04/30/2008                                | 23,268                                                   | 1,604                      | 1,040                                   | 64.84%                                    |  |  |  |  |  |
| 03/31/2008                                | 23,209                                                   | 1,590                      | 1,002                                   | 63.02%                                    |  |  |  |  |  |
| 02/29/2008                                | 23,078                                                   | 1,591                      | 987                                     | 62.04%                                    |  |  |  |  |  |
| 01/31/2008                                | 23,027                                                   | 1,574                      | 964                                     | 61.25%                                    |  |  |  |  |  |
| 12/31/2007                                | 22,946                                                   | 1,580                      | 978                                     | 61.90%                                    |  |  |  |  |  |
| 11/30/2007                                | 23,006                                                   | 1,590                      | 994                                     | 62.52%                                    |  |  |  |  |  |
| 10/31/2007                                | 22,882                                                   | 1,609                      | 1,014                                   | 63.02%                                    |  |  |  |  |  |
| 09/30/2007                                | 22,796                                                   | 1,583                      | 1,013                                   | 63.99%                                    |  |  |  |  |  |
| 08/31/2007                                | 22,792                                                   | 1,583                      | 1,025                                   | 64.75%                                    |  |  |  |  |  |
| 07/31/2007                                | 22,701                                                   | 1,589                      | 1,029                                   | 64.76%                                    |  |  |  |  |  |
| 06/30/2007                                | 22,728                                                   | 1,593                      | 1,002                                   | 62.00%                                    |  |  |  |  |  |
| 05/31/2007                                | 22,682                                                   | 1,580                      | 1,004                                   | 63.54%                                    |  |  |  |  |  |
| 04/30/2007                                | 22,724                                                   | 1,560                      | 995                                     | 63.78%                                    |  |  |  |  |  |
| 03/31/2007                                | 22,672                                                   | 1,536                      | 979                                     | 63.74%                                    |  |  |  |  |  |
| 02/28/2007                                | 22,617                                                   | 1,553                      | 1,002                                   | 64.52%                                    |  |  |  |  |  |
| 01/31/2007                                | 22,609                                                   | 1,559                      | 1,010                                   | 64.79%                                    |  |  |  |  |  |
| 12/31/2006                                | 22,563                                                   | 1,562                      | 999                                     | 63.96%                                    |  |  |  |  |  |
| 11/30/2006                                | 22,546                                                   | 1,549                      | 1,008                                   | 65.07%                                    |  |  |  |  |  |
| 10/31/2006                                | 22,494                                                   | 1,545                      | 966                                     | 62.52%                                    |  |  |  |  |  |
| 09/30/2006                                | 22,430                                                   | 1,533                      | 961                                     | 62.68%                                    |  |  |  |  |  |
| 08/31/2006                                | 22,258                                                   | 1,503                      | 954                                     | 63.47%                                    |  |  |  |  |  |
| 07/31/2006                                | 22,296                                                   | 1,506                      | 952                                     | 63.21%                                    |  |  |  |  |  |
| 06/30/2006                                | 22,231                                                   | 1,483                      | 960                                     | 64.73%                                    |  |  |  |  |  |
| 05/31/2006                                | 22,051                                                   | 1,470                      | 976                                     | 66.39%                                    |  |  |  |  |  |