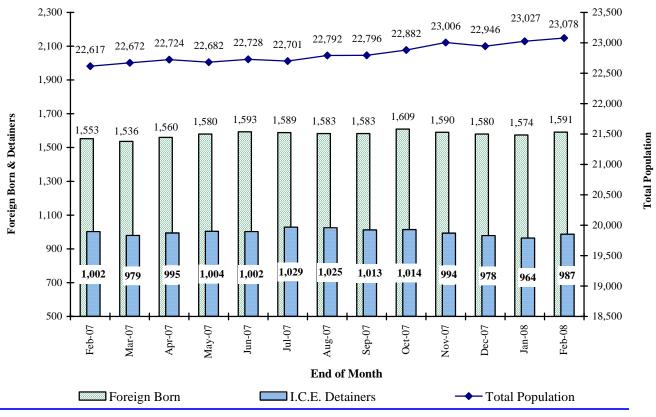

#### Foreign Born and I.C.E. Detainer Incarcerated Populations Compared to Adult and YOS Jurisdictional Population Total

## **Colorado Department of Corrections I.C.E. Detainers – Foreign Born Population**

|            |                                                          | 8                                                          | 1     | 1                                         |
|------------|----------------------------------------------------------|------------------------------------------------------------|-------|-------------------------------------------|
| DATE       | Total Adult & YOS<br>Inmate Jurisdictional<br>Population | Foreign Born Population  I.C.E. Issued Detainer Population |       | % of Foreign<br>Born with ICE<br>Detainer |
| 02/29/2008 | 23,078                                                   | 1,591                                                      | 987   | 62.04%                                    |
| 01/31/2008 | 23,027                                                   | 1,574                                                      | 964   | 61.25%                                    |
| 12/31/2007 | 22,946                                                   | 1,580                                                      | 978   | 61.90%                                    |
| 11/30/2007 | 23,006                                                   | 1,590                                                      | 994   | 62.52%                                    |
| 10/31/2007 | 22,882                                                   | 1,609                                                      | 1,014 | 63.02%                                    |
| 09/30/2007 | 22,796                                                   | 1,583                                                      | 1,013 | 63.99%                                    |
| 08/31/2007 | 22,792                                                   | 1,583                                                      | 1,025 | 64.75%                                    |
| 07/31/2007 | 22,701                                                   | 1,589                                                      | 1,029 | 64.76%                                    |
| 06/30/2007 | 22,728                                                   | 1,593                                                      | 1,002 | 62.00%                                    |
| 05/31/2007 | 22,682                                                   | 1,580                                                      | 1,004 | 63.54%                                    |
| 04/30/2007 | 22,724                                                   | 1,560                                                      | 995   | 63.78%                                    |
| 03/31/2007 | 22,672                                                   | 1,536                                                      | 979   | 63.74%                                    |
| 02/28/2007 | 22,617                                                   | 1,553                                                      | 1,002 | 64.52%                                    |
| 01/31/2007 | 22,609                                                   | 1,559                                                      | 1,010 | 64.79%                                    |
| 12/31/2006 | 22,563                                                   | 1,562                                                      | 999   | 63.96%                                    |
| 11/30/2006 | 22,546                                                   | 1,549                                                      | 1,008 | 65.07%                                    |
| 10/31/2006 | 22,494                                                   | 1,545                                                      | 966   | 62.52%                                    |
| 09/30/2006 | 22,430                                                   | 1,533                                                      | 961   | 62.68%                                    |
| 08/31/2006 | 22,258                                                   | 1,503                                                      | 954   | 63.47%                                    |
| 07/31/2006 | 22,296                                                   | 1,506                                                      | 952   | 63.21%                                    |
| 06/30/2006 | 22,231                                                   | 1,483                                                      | 960   | 64.73%                                    |
| 05/31/2006 | 22,051                                                   | 1,470                                                      | 976   | 66.39%                                    |
| 04/30/2006 | 21,927                                                   | 1,442                                                      | 975   | 67.61%                                    |
| 03/31/2006 | 21,806                                                   | 1,430                                                      | 979   | 68.46%                                    |
| 02/28/2006 | 21,623                                                   | 1,428                                                      | 988   | 69.19%                                    |