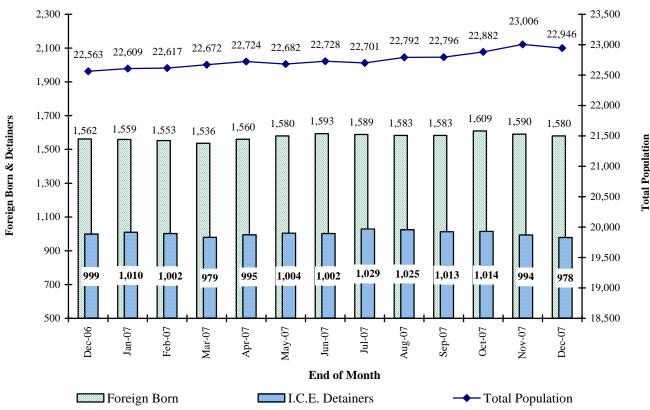

### Foreign Born and I.C.E. Detainer Incarcerated Populations Compared to Adult and YOS Jurisdictional Population Total

# **Colorado Department of Corrections I.C.E. Detainers – Foreign Born Population**

|            |                                                    | 1                          |                                         |                                           |
|------------|----------------------------------------------------|----------------------------|-----------------------------------------|-------------------------------------------|
| DATE       | Total Adult & YOS Inmate Jurisdictional Population | Foreign Born<br>Population | I.C.E. Issued<br>Detainer<br>Population | % of Foreign<br>Born with ICE<br>Detainer |
| 12/31/2007 | 22,946                                             | 1,580                      | 978                                     | 61.90%                                    |
| 11/30/2007 | 23,006                                             | 1,590                      | 994                                     | 62.52%                                    |
| 10/31/2007 | 22,882                                             | 1,609                      | 1,014                                   | 63.02%                                    |
| 9/30/2007  | 22,796                                             | 1,583                      | 1,013                                   | 63.99%                                    |
| 08/31/2007 | 22,792                                             | 1,583                      | 1,025                                   | 64.75%                                    |
| 07/31/2007 | 22,701                                             | 1,589                      | 1,029                                   | 64.76%                                    |
| 6/30/2007  | 22,728                                             | 1,593                      | 1,002                                   | 62.00%                                    |
| 5/31/2007  | 22,682                                             | 1,580                      | 1,004                                   | 63.54%                                    |
| 4/30/2007  | 22,724                                             | 1,560                      | 995                                     | 63.78%                                    |
| 3/31/2007  | 22,672                                             | 1,536                      | 979                                     | 63.74%                                    |
| 02/28/2007 | 22,617                                             | 1,553                      | 1,002                                   | 64.52%                                    |
| 01/31/2007 | 22,609                                             | 1,559                      | 1,010                                   | 64.79%                                    |
| 12/31/2006 | 22,563                                             | 1,562                      | 999                                     | 63.96%                                    |
| 11/30/2006 | 22,546                                             | 1,549                      | 1,008                                   | 65.07%                                    |
| 10/31/2006 | 22,494                                             | 1,545                      | 966                                     | 62.52%                                    |
| 09/30/2006 | 22,430                                             | 1,533                      | 961                                     | 62.68%                                    |
| 08/31/2006 | 22,258                                             | 1,503                      | 954                                     | 63.47%                                    |
| 07/31/2006 | 22,296                                             | 1,506                      | 952                                     | 63.21%                                    |
| 06/30/2006 | 22,231                                             | 1,483                      | 960                                     | 64.73%                                    |
| 05/31/2006 | 22,051                                             | 1,470                      | 976                                     | 66.39%                                    |
| 04/30/2006 | 21,927                                             | 1,442                      | 975                                     | 67.61%                                    |
| 03/31/2006 | 21,806                                             | 1,430                      | 979                                     | 68.46%                                    |
| 02/28/2006 | 21,623                                             | 1,428                      | 988                                     | 69.19%                                    |
| 01/31/2006 | 21,599                                             | 1,426                      | 986                                     | 69.14%                                    |
| 12/31/2005 | 21,554                                             | 1,431                      | 1,010                                   | 70.58%                                    |