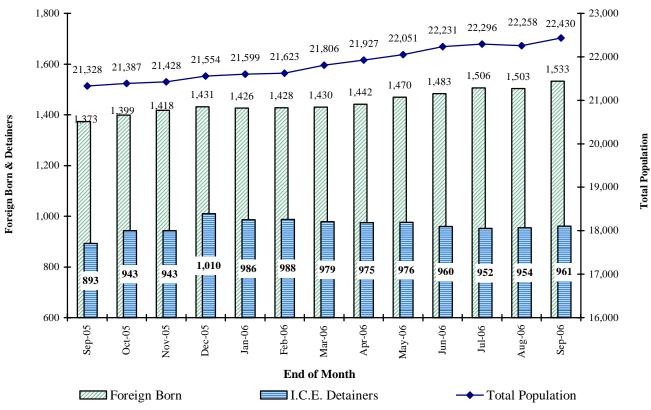

## Foreign Born and I.C.E. Detainer Incarcerated Populations Compared to Adult and YOS Jurisdictional Population Total

## **Immigration and Customs Enforcement (I.C.E.)**

Inmates are evaluated at the Denver Reception and Diagnostic Center and foreign-born inmates are identified for further screening at a later date if there is indication that an inmate may meet deportation criteria. The U.S. Bureau of Immigration and Customs Enforcement (I.C.E.) is contacted when these inmates get close to community or parole eligibility or have a scheduled release date approaching. I.C.E. places an active detainer for those inmates that meet their deportation criteria and the inmates are transferred to their custody upon release from prison.

# **Colorado Department of Corrections**

I.C.E. Detainers – Foreign Born Population

| I.C.E. Detainers – Foreign Born Population |                                                    |                            |                                         |                                           |  |  |  |  |
|--------------------------------------------|----------------------------------------------------|----------------------------|-----------------------------------------|-------------------------------------------|--|--|--|--|
| DATE                                       | Total Adult & YOS Inmate Jurisdictional Population | Foreign Born<br>Population | I.C.E. Issued<br>Detainer<br>Population | % of Foreign<br>Born with ICE<br>Detainer |  |  |  |  |
| 09/30/2006                                 | 22,430                                             | 1,533                      | 961                                     | 62.65%                                    |  |  |  |  |
| 08/31/2006                                 | 22,258                                             | 1,503                      | 954                                     | 63.47%                                    |  |  |  |  |
| 07/31/2006                                 | 22,296                                             | 1,506                      | 952                                     | 63.21%                                    |  |  |  |  |
| 06/30/2006                                 | 22,231                                             | 1,483                      | 960                                     | 64.73%                                    |  |  |  |  |
| 05/31/2006                                 | 22,051                                             | 1,470                      | 976                                     | 66.39%                                    |  |  |  |  |
| 04/30/2006                                 | 21,927                                             | 1,442                      | 975                                     | 67.61%                                    |  |  |  |  |
| 03/31/2006                                 | 21,806                                             | 1,430                      | 979                                     | 68.46%                                    |  |  |  |  |
| 02/28/2006                                 | 21,623                                             | 1,428                      | 988                                     | 69.19%                                    |  |  |  |  |
| 01/31/2006                                 | 21,599                                             | 1,426                      | 986                                     | 69.14%                                    |  |  |  |  |
| 12/31/2005                                 | 21,554                                             | 1,431                      | 1,010                                   | 70.58%                                    |  |  |  |  |
| 11/30/2005                                 | 21,428                                             | 1,418                      | 943                                     | 66.50%                                    |  |  |  |  |
| 10/31/2005                                 | 21,387                                             | 1,399                      | 943                                     | 67.41%                                    |  |  |  |  |
| 09/30/2005                                 | 21,328                                             | 1,373                      | 893                                     | 65.04%                                    |  |  |  |  |
| 08/31/2005                                 | 21,265                                             | 1,352                      | 898                                     | 66.42%                                    |  |  |  |  |
| 07/31/2005                                 | 21,066                                             | 1,336                      | 890                                     | 66.62%                                    |  |  |  |  |
| 06/30/2005                                 | 20,925                                             | 1,318                      | 891                                     | 67.60%                                    |  |  |  |  |
| 05/31/2005                                 | 20,760                                             | 1,320                      | 912                                     | 69.09%                                    |  |  |  |  |
| 04/30/2005                                 | 20,674                                             | 1,302                      | 884                                     | 67.90%                                    |  |  |  |  |
| 03/31/2005                                 | 20,546                                             | 1,311                      | 920                                     | 70.18%                                    |  |  |  |  |
| 02/28/2005                                 | 20,478                                             | 1,290                      | 863                                     | 66.90%                                    |  |  |  |  |
| 01/31/2005                                 | 20,421                                             | 1,297                      | 882                                     | 68.00%                                    |  |  |  |  |
| 12/31/2004                                 | 20,369                                             | 1,296                      | 884                                     | 68.21%                                    |  |  |  |  |
| 11/30/2004                                 | 20,302                                             | 1,301                      | 890                                     | 68.41%                                    |  |  |  |  |
| 10/31/2004                                 | 20,201                                             | 1,302                      | 885                                     | 67.97%                                    |  |  |  |  |
| 9/30/2004                                  | 20,076                                             | 1,309                      | 895                                     | 68.37%                                    |  |  |  |  |