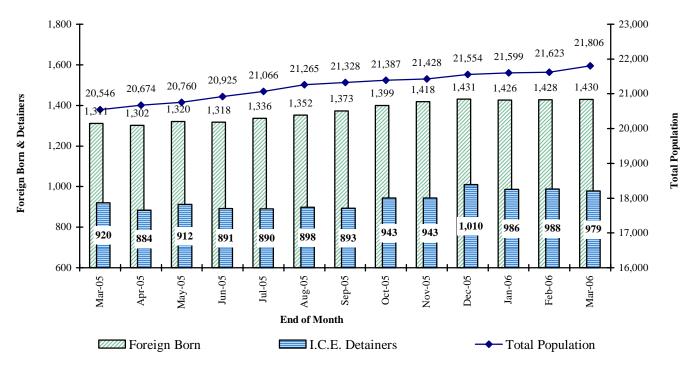

## Foreign Born and I.C.E. Detainer Incarcerated Populations Compared to Adult and YOS Jurisdictional Population Total

## **Colorado Department of Corrections I.C.E. Detainers – Foreign Born Population**

|            |                                                          |                            | 1                                       | 1                                         |
|------------|----------------------------------------------------------|----------------------------|-----------------------------------------|-------------------------------------------|
| DATE       | Total Adult & YOS<br>Inmate Jurisdictional<br>Population | Foreign Born<br>Population | I.C.E. Issued<br>Detainer<br>Population | % of Foreign<br>Born with ICE<br>Detainer |
| 03/31/2006 | 21,806                                                   | 1,430                      | 979                                     | 68.46%                                    |
| 02/28/2006 | 21,623                                                   | 1,428                      | 988                                     | 69.19%                                    |
| 01/31/2006 | 21,599                                                   | 1,426                      | 986                                     | 69.14%                                    |
| 12/31/2005 | 21,554                                                   | 1,431                      | 1,010                                   | 70.58%                                    |
| 11/30/2005 | 21,428                                                   | 1,418                      | 943                                     | 66.50%                                    |
| 10/31/2005 | 21,387                                                   | 1,399                      | 943                                     | 67.41%                                    |
| 09/30/2005 | 21,328                                                   | 1,373                      | 893                                     | 65.04%                                    |
| 08/31/2005 | 21,265                                                   | 1,352                      | 898                                     | 66.42%                                    |
| 07/31/2005 | 21,066                                                   | 1,336                      | 890                                     | 66.62%                                    |
| 06/30/2005 | 20,925                                                   | 1,318                      | 891                                     | 67.60%                                    |
| 05/31/2005 | 20,760                                                   | 1,320                      | 912                                     | 69.09%                                    |
| 04/30/2005 | 20,674                                                   | 1,302                      | 884                                     | 67.90%                                    |
| 03/31/2005 | 20,546                                                   | 1,311                      | 920                                     | 70.18%                                    |
| 02/28/2005 | 20,478                                                   | 1,290                      | 863                                     | 66.90%                                    |
| 01/31/2005 | 20,421                                                   | 1,297                      | 882                                     | 68.00%                                    |
| 12/31/2004 | 20,369                                                   | 1,296                      | 884                                     | 68.21%                                    |
| 11/30/2004 | 20,302                                                   | 1,301                      | 890                                     | 68.41%                                    |
| 10/31/2004 | 20,201                                                   | 1,302                      | 885                                     | 67.97%                                    |
| 9/30/2004  | 20,076                                                   | 1,309                      | 895                                     | 68.37%                                    |
| 8/31/2004  | 20,054                                                   | 1,317                      | 894                                     | 67.88%                                    |
| 7/31/2004  | 19,915                                                   | 1,306                      | 918                                     | 70.29%                                    |
| 6/30/2004  | 19,804                                                   | 1,301                      | 898                                     | 69.02%                                    |
| 5/31/2004  | 19,811                                                   | 1,293                      | 888                                     | 68.68%                                    |
| 4/30/2004  | 19,819                                                   | 1,263                      | 850                                     | 67.30%                                    |
| 3/31/2004  | 19,802                                                   | 1,273                      | 855                                     | 67.16%                                    |