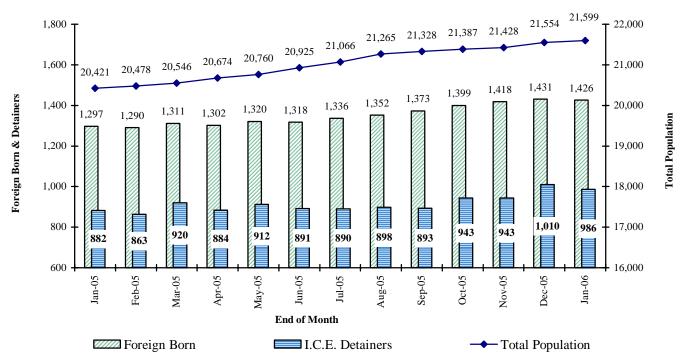

## Foreign Born and I.C.E. Detainer Incarcerated Populations Compared to Adult and YOS Jurisdictional Population Total

## **Colorado Department of Corrections**

I.C.E. Detainers - Foreign Born Population

| 1.C.E. Detainers – Foreign Born r opulation |                                                          |                            |                                         |                                           |  |  |  |  |  |
|---------------------------------------------|----------------------------------------------------------|----------------------------|-----------------------------------------|-------------------------------------------|--|--|--|--|--|
| DATE                                        | Total Adult & YOS<br>Inmate Jurisdictional<br>Population | Foreign Born<br>Population | I.C.E. Issued<br>Detainer<br>Population | % of Foreign<br>Born with ICE<br>Detainer |  |  |  |  |  |
| 01/31/2006                                  | 21,599                                                   | 1,426                      | 986                                     | 69.14%                                    |  |  |  |  |  |
| 12/31/2005                                  | 21,554                                                   | 1,431                      | 1,010                                   | 70.58%                                    |  |  |  |  |  |
| 11/30/2005                                  | 21,428                                                   | 1,418                      | 943                                     | 66.50%                                    |  |  |  |  |  |
| 10/31/2005                                  | 21,387                                                   | 1,399                      | 943                                     | 67.41%                                    |  |  |  |  |  |
| 09/30/2005                                  | 21,328                                                   | 1,373                      | 893                                     | 65.04%                                    |  |  |  |  |  |
| 08/31/2005                                  | 21,265                                                   | 1,352                      | 898                                     | 66.42%                                    |  |  |  |  |  |
| 07/31/2005                                  | 21,066                                                   | 1,336                      | 890                                     | 66.62%                                    |  |  |  |  |  |
| 06/30/2005                                  | 20,925                                                   | 1,318                      | 891                                     | 67.60%                                    |  |  |  |  |  |
| 05/31/2005                                  | 20,760                                                   | 1,320                      | 912                                     | 69.09%                                    |  |  |  |  |  |
| 04/30/2005                                  | 20,674                                                   | 1,302                      | 884                                     | 67.90%                                    |  |  |  |  |  |
| 03/31/2005                                  | 20,546                                                   | 1,311                      | 920                                     | 70.18%                                    |  |  |  |  |  |
| 02/28/2005                                  | 20,478                                                   | 1,290                      | 863                                     | 66.90%                                    |  |  |  |  |  |
| 01/31/2005                                  | 20,421                                                   | 1,297                      | 882                                     | 68.00%                                    |  |  |  |  |  |
| 12/31/2004                                  | 20,369                                                   | 1,296                      | 884                                     | 68.21%                                    |  |  |  |  |  |
| 11/30/2004                                  | 20,302                                                   | 1,301                      | 890                                     | 68.41%                                    |  |  |  |  |  |
| 10/31/2004                                  | 20,201                                                   | 1,302                      | 885                                     | 67.97%                                    |  |  |  |  |  |
| 9/30/2004                                   | 20,076                                                   | 1,309                      | 895                                     | 68.37%                                    |  |  |  |  |  |
| 8/31/2004                                   | 20,054                                                   | 1,317                      | 894                                     | 67.88%                                    |  |  |  |  |  |
| 7/31/2004                                   | 19,915                                                   | 1,306                      | 918                                     | 70.29%                                    |  |  |  |  |  |
| 6/30/2004                                   | 19,804                                                   | 1,301                      | 898                                     | 69.02%                                    |  |  |  |  |  |
| 5/31/2004                                   | 19,811                                                   | 1,293                      | 888                                     | 68.68%                                    |  |  |  |  |  |
| 4/30/2004                                   | 19,819                                                   | 1,263                      | 850                                     | 67.30%                                    |  |  |  |  |  |
| 3/31/2004                                   | 19,802                                                   | 1,273                      | 855                                     | 67.16%                                    |  |  |  |  |  |
| 2/29/2004                                   | 19,745                                                   | 1,261                      | 793                                     | 62.89%                                    |  |  |  |  |  |
| 1/31/2004                                   | 19,738                                                   | 1,259                      | 793                                     | 62.99%                                    |  |  |  |  |  |