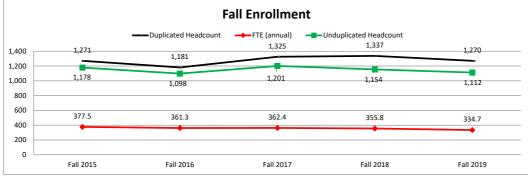

# Fall Headcount and FTE

|                |              | Dup             | licated Heado    | ount           |              |                                                                                                    | A         | Annualized FT | E         |           |
|----------------|--------------|-----------------|------------------|----------------|--------------|----------------------------------------------------------------------------------------------------|-----------|---------------|-----------|-----------|
|                | Duplicated I | headcount count | s each student f | or each campus | they attend. | FTE (Full Time Equivalency): Annualized FTE is calculated by dividing total credit<br>hours by 30. |           |               |           |           |
| Campus         | Fall 2015    | Fall 2016       | Fall 2017        | Fall 2018      | Fall 2019    | Fall 2015                                                                                          | Fall 2016 | Fall 2017     | Fall 2018 | Fall 2019 |
| Craig          | 421          | 370             | 359              | 363            | 337          | 119.6                                                                                              | 111.0     | 96.0          | 97.7      | 95.6      |
| Rangely        | 370          | 348             | 314              | 344            | 338          | 170.4                                                                                              | 167.1     | 161.6         | 154.4     | 142.0     |
| CCConline      | 136          | 119             | 110              | 162            | 176          | 24.8                                                                                               | 24.0      | 26.0          | 28.9      | 33.5      |
| Elluminate     | 28           | 38              | 38               | 37             | 21           | 6.3                                                                                                | 7.8       | 8.0           | 7.9       | 4.5       |
| CNCC Online    | 0            | 0               | 0                | 49             | 33           | 0.0                                                                                                | 0.0       | 0.0           | 5.1       | 3.3       |
| High Schools   | 306          | 304             | 380              | 382            | 365          | 54.3                                                                                               | 51.4      | 70.9          | 61.7      | 55.8      |
| Other Campuses | 10           | 2               | 0                | 0              | 0            | 2.2                                                                                                | 0.1       | 0.0           | 0.0       | 0.0       |
| GRAND TOTAL    | 1,271        | 1,181           | 1,325            | 1,337          | 1,270        | 377.5                                                                                              | 361.3     | 362.4         | 355.8     | 334.7     |

|             |                | Unduplicated Headcount                                                       |       |       |       |  |  |  |  |  |
|-------------|----------------|------------------------------------------------------------------------------|-------|-------|-------|--|--|--|--|--|
|             | Headcount is u | Headcount is unduplicated as each student is counted once per year, no matte |       |       |       |  |  |  |  |  |
|             |                | how many campuses they attend.                                               |       |       |       |  |  |  |  |  |
|             | Fall 2015      | Fall 2015 Fall 2016 Fall 2017 Fall 2018 Fall 2019                            |       |       |       |  |  |  |  |  |
| GRAND TOTAL | 1,178          | 1,098                                                                        | 1,201 | 1,154 | 1,112 |  |  |  |  |  |

All data is based on End of Term numbers.

Source: SURDS (http://highered.colorado.gov/Data/Reports.aspx)

Duplicated headcount counts each student each semester they attend and each campus they attend. Unduplicated headcount counts each student once per year, no matter how many terms or campuses they attend. The wider the gap between the two lines, the more students attending