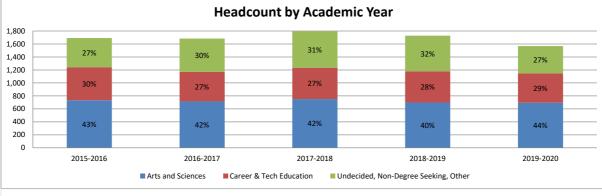

|                            |           |                                         | Headcount |           |           |                                                                                                                                 | , A       | Annualized F1 | ſE        |           |
|----------------------------|-----------|-----------------------------------------|-----------|-----------|-----------|---------------------------------------------------------------------------------------------------------------------------------|-----------|---------------|-----------|-----------|
|                            |           | ipicated, as it co<br>ittend. Only a si |           |           |           | FTE (Full Time Equivalency) of Students Enrolled in Program: Annualized FTE<br>calculated by dividing total credit hours by 30. |           |               |           |           |
| Program                    | 2015-2016 | 2016-2017                               | 2017-2018 | 2018-2019 | 2019-2020 | 2015-2016                                                                                                                       | 2016-2017 | 2017-2018     | 2018-2019 | 2019-2020 |
| Agricultural Science       | 10        | 5                                       | 30        | 22        | 11        | 5.7                                                                                                                             | 4.1       | 14.2          | 6.2       | 3.4       |
| Arts and Sciences          | 733       | 715                                     | 751       | 698       | 695       | 385.7                                                                                                                           | 377.7     | 358.4         | 361.3     | 357.3     |
| Auto Tech/Diesel           | 41        | 33                                      | 32        | 25        | 38        | 26.0                                                                                                                            | 23.0      | 15.9          | 15.6      | 23.0      |
| Aviation Maintenance       | 15        | 20                                      | 19        | 16        | 18        | 13.7                                                                                                                            | 26.6      | 23.8          | 16.5      | 17.8      |
| Aviation Technology        | 45        | 46                                      | 51        | 49        | 65        | 35.9                                                                                                                            | 42.9      | 31.2          | 33.6      | 34.6      |
| Business/Accounting        | 51        | 42                                      | 39        | 53        | 49        | 20.3                                                                                                                            | 16.1      | 15.7          | 22.8      | 21.3      |
| Cosmetology/Barbering      | 31        | 26                                      | 17        | 31        | 28        | 26.4                                                                                                                            | 21.7      | 19.4          | 20.2      | 22.3      |
| Dental Hygiene             | 55        | 53                                      | 54        | 51        | 47        | 56.5                                                                                                                            | 54.8      | 56.0          | 54.4      | 47.9      |
| Early Childhood Education  | 92        | 70                                      | 66        | 68        | 66        | 24.2                                                                                                                            | 21.9      | 20.2          | 23.1      | 21.1      |
| Emergency Medical Services | 21        | 18                                      | 22        | 21        | 14        | 6.4                                                                                                                             | 7.2       | 8.7           | 7.1       | 4.0       |
| Equine Studies             | 22        | 24                                      | 25        | 27        | 20        | 16.2                                                                                                                            | 21.6      | 22.0          | 22.0      | 12.4      |
| Massage Therapy            | 14        | 12                                      | 7         | 7         | 9         | 11.4                                                                                                                            | 6.6       | 4.3           | 3.4       | 5.4       |
| Medical Assistant          | NA        | NA                                      | NA        | 1         | 3         | NA                                                                                                                              | NA        | NA            | 0.5       | 0.9       |
| NPS Ssnl Park Ranger Acdmy | 31        | 33                                      | 43        | 36        | 25        | 25.7                                                                                                                            | 35.0      | 47.6          | 37.9      | 26.5      |
| Nursing                    | 81        | 74                                      | 78        | 75        | 60        | 53.8                                                                                                                            | 46.3      | 47.3          | 45.8      | 36.4      |
| Undecided                  | 270       | 222                                     | 196       | 213       | 222       | 58.0                                                                                                                            | 50.2      | 49.9          | 82.5      | 57.4      |
| Non Degree Seeking         | 179       | 290                                     | 366       | 335       | 197       | 9.8                                                                                                                             | 9.4       | 15.0          | 6.8       | 10.0      |
| Programs No Longer Offered | 1         | 1                                       | 0         | 0         | 0         | 0.1                                                                                                                             | 0.1       | 0.0           | 0.0       | 0.0       |
| GRAND TOTAL                | 1,692     | 1,684                                   | 1,796     | 1,728     | 1,567     | 776.0                                                                                                                           | 763.4     | 749.6         | 759.6     | 701.8     |