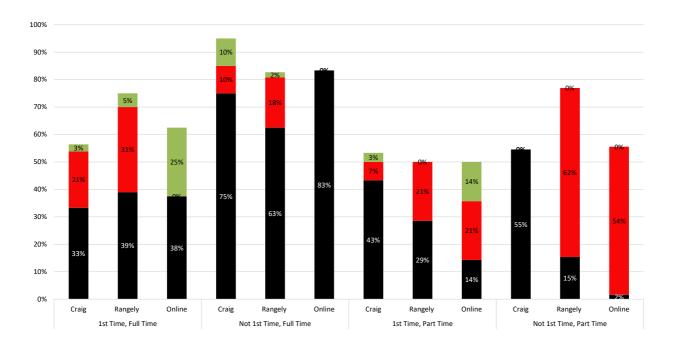

. Attendance level is determined upon entering the institution. If a student starts in the summer and subsequently enrolls in fall, their attendance level will be based on fall. Still enrolled includes those enrolled in the subsequent summer and/or fall term immediately following status point. Persistence Rate is the sum of the graduation, tranfer out and still enrolled rates. Source: SURDS End of Term Enrollment, National Student Clearinghouse. The 2017-2018 cohort's 150% graduation and transfer rates not yet available. Priority Campus is assigned on where the majority of credits are taken. If a student takes the same number of credits on multiple campuses, priority is given in this order: Craig, Rangely, High School Campuses, Virtual Classroom, CNCC Online, CCCOnline. Source: Cagnos.





Graduation Rate Transferred Out Rate Still Enrolled Rate

| Graduation and Transfer Out Rates by Academic Program of Initial Enrollment |
|-----------------------------------------------------------------------------|
|-----------------------------------------------------------------------------|

| 2015-2016         2015-2016         2016-2017         Status by ford 9 Jong 2019         Status by ford 9 Jong 2019 <th col<="" th=""><th>Out Rate           6         0%           NA         NA           NA         NA           NA         NA           6         0%           35%         35%           5         35%           6         29%           5         35%           6         35%           6         35%           6         35%           6         35%           6         35%           6