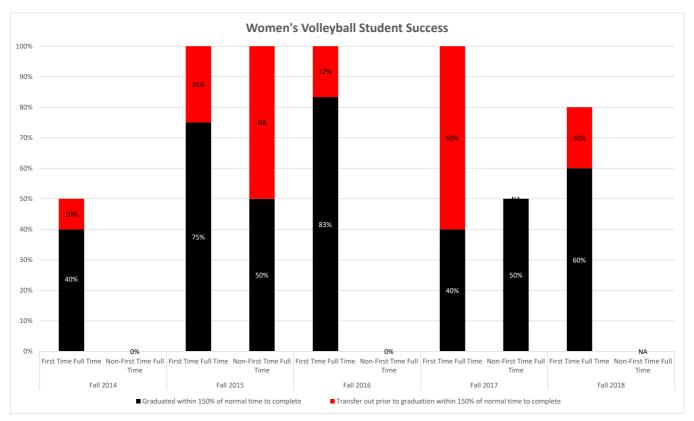

# 2019-2020 CNCC Fact Book Table of Contents

|                                                        | Page |
|--------------------------------------------------------|------|
| Enrollment                                             | 3    |
| Academic Year Headcount and FTE                        | 3    |
| Academic Year Headcount and FTE by Academic Program    | 4    |
| Academic Year Headcount and FTE by Special Populations | 5    |
| Fall Headcount and FTE                                 | 6    |
| Spring Headcount and FTE                               | 7    |
| Summer Headcount and FTE                               | 8    |
| Enrollment by Tuition Residency                        | 9    |
| Enrollment by Entry Type                               | 10   |
| Enrollment by Full-Time/Part-Time Status               | 11   |
| Enrollment by Age Group                                | 12   |
| Enrollment by Gender                                   | 13   |
| Enrollment by Ethnicity                                | 14   |
| Enrollment by First Generation Status                  | 15   |
| Financial Aid                                          | 16   |
| Student Success                                        | 17   |
| Retention Rates                                        | 17   |
| Graduation Rates                                       | 19   |
| Degrees and Certificates Awarded                       | 20   |
| Transfer Rates                                         | 21   |
| Top Institutions Receiving CNCC Transfers              | 22   |
| Success of First Time, Full Time Students              | 23   |
| Degree Seeking Students' Success                       | 24   |
| Success of First Generation Students                   | 25   |
| Success of First Time, Full Time Students by Ethnicity | 26   |
| Success by Gender                                      | 28   |
| Success by Pell Grant Eligibility                      | 29   |
| Success by Priority Campus                             | 30   |
| Success by Academic Program at Initial Enrollment      | 32   |
| Success by Academic Program Completion                 | 34   |
| Graduate Placement by Program                          | 36   |
| Student Athlete Enrollment and Success                 | 38   |
| Student Scholarship Athletes Headcount and FTE         | 38   |
| Student Scholarship Athlete Success                    | 39   |
| Men's Baseball Student Success                         | 40   |
| Men's Basketball Student Success                       | 42   |
| Men's Rodeo Student Success                            | 44   |
| Men's Soccer Student Success                           | 46   |
| Women's Basketball Student Success                     | 47   |
| Women's Rodeo Student Success                          | 49   |
| Women's Soccer Student Success                         | 51   |
| Women's Softball Student Success                       | 52   |
| Women's Volleyball Student Success                     | 54   |
| Appendix                                               | 56   |
| Academic Program Key                                   | 56   |