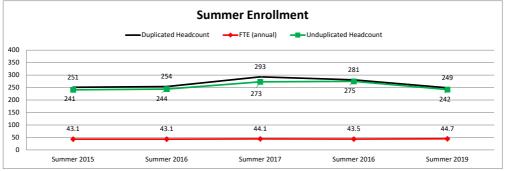

### Summer Headcount and FTE

|                |                |                 | Headcount        |                |                |                                                                                                 | ŀ              | Annualized FT  | E              |                |
|----------------|----------------|-----------------|------------------|----------------|----------------|-------------------------------------------------------------------------------------------------|----------------|----------------|----------------|----------------|
|                | Duplicated I   | neadcount count | s each student f | or each campus | they attend.   | FTE (Full Time Equivalency): Annualized FTE is calculated by dividing total credit hours by 30. |                |                |                |                |
| Campus         | Summer<br>2015 | Summer<br>2016  | Summer<br>2017   | Summer<br>2018 | Summer<br>2019 | Summer<br>2015                                                                                  | Summer<br>2016 | Summer<br>2017 | Summer<br>2016 | Summer<br>2019 |
| Craig          | 87             | 99              | 106              | 98             | 85             | 14.5                                                                                            | 15.0           | 11.9           | 9.2            | 11.7           |
| Rangely        | 79             | 63              | 83               | 54             | 49             | 14.1                                                                                            | 13.0           | 17.5           | 12.8           | 11.3           |
| CCConline      | 85             | 92              | 104              | 123            | 115            | 14.5                                                                                            | 16.1           | 16.2           | 21.0           | 21.7           |
| Elluminate     | 0              | 0               | 0                | 0              | 0              | 0.0                                                                                             | 0.0            | 0.0            | 0.0            | 0.0            |
| CNCC Online    | 0              | 0               | 0                | 0              | 0              | 0.0                                                                                             | 0.0            | 0.0            | 0.0            | 0.0            |
| High Schools   | 0              | 0               | 0                | 6              | 0              | 0.0                                                                                             | 0.0            | 0.0            | 0.6            | 0.0            |
| Other Campuses | 0              | 0               | 0                | 0              | 0              | 0.0                                                                                             | 0.0            | 0.0            | 0.0            | 0.0            |
| GRAND TOTAL    | 251            | 254             | 293              | 281            | 249            | 43.1                                                                                            | 43.1           | 44.1           | 43.5           | 44.7           |

All data is based on End of Term numbers

Source: SURDS (http://highered.colorado.gov/Data/Reports.aspx)

|             | Unduplicated Headcount                |                                                                        |      |      |      |  |  |  |  |  |
|-------------|---------------------------------------|------------------------------------------------------------------------|------|------|------|--|--|--|--|--|
|             | Headcount i                           | Headcount is unduplicated as each student is counted once per year, no |      |      |      |  |  |  |  |  |
|             | matter how many campuses they attend. |                                                                        |      |      |      |  |  |  |  |  |
|             | Summer Summer Summer Summer           |                                                                        |      |      |      |  |  |  |  |  |
|             | 2015                                  | 2016                                                                   | 2017 | 2018 | 2019 |  |  |  |  |  |
| GRAND TOTAL | 241                                   | 241 244 273 275 242                                                    |      |      |      |  |  |  |  |  |

Duplicated headcount counts each student each semester they attend and each campus they attend. Unduplicated headcount counts each student once per year, no matter how many terms or campuses they attend. The wider the gap between the two lines, the more students attending more than one campus during the term.