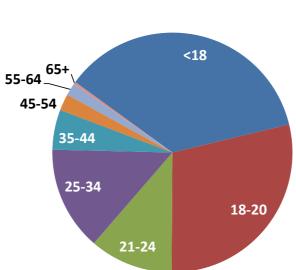

# Age Groups

|             |           |           | Headcount |           |           |           | Percen    | tage of Hea | dcount    |           |
|-------------|-----------|-----------|-----------|-----------|-----------|-----------|-----------|-------------|-----------|-----------|
|             | Fall 2015 | Fall 2016 | Fall 2017 | Fall 2018 | Fall 2019 | Fall 2015 | Fall 2016 | Fall 2017   | Fall 2018 | Fall 2019 |
| <18         | 383       | 361       | 438       | 458       | 403       | 32.5%     | 32.9%     | 36.5%       | 39.7%     | 36.2%     |
| 18-20       | 331       | 331       | 308       | 304       | 321       | 28.1%     | 30.1%     | 25.6%       | 26.3%     | 28.9%     |
| 21-24       | 144       | 123       | 123       | 131       | 125       | 12.2%     | 11.2%     | 10.2%       | 11.4%     | 11.2%     |
| 25-34       | 168       | 142       | 180       | 154       | 156       | 14.3%     | 12.9%     | 15.0%       | 13.3%     | 14.0%     |
| 35-44       | 76        | 69        | 69        | 56        | 60        | 6.5%      | 6.3%      | 5.7%        | 4.9%      | 5.4%      |
| 45-54       | 44        | 39        | 43        | 36        | 25        | 3.7%      | 3.6%      | 3.6%        | 3.1%      | 2.2%      |
| 55-64       | 27        | 26        | 31        | 12        | 18        | 2.3%      | 2.4%      | 2.6%        | 1.0%      | 1.6%      |
| 65+         | 5         | 7         | 9         | 3         | 4         | 0.4%      | 0.6%      | 0.7%        | 0.3%      | 0.4%      |
| GRAND TOTAL | 1,178     | 1,098     | 1,201     | 1,154     | 1,112     | 100%      | 100%      | 100%        | 100%      | 100%      |

# Age of Students Fall 2019