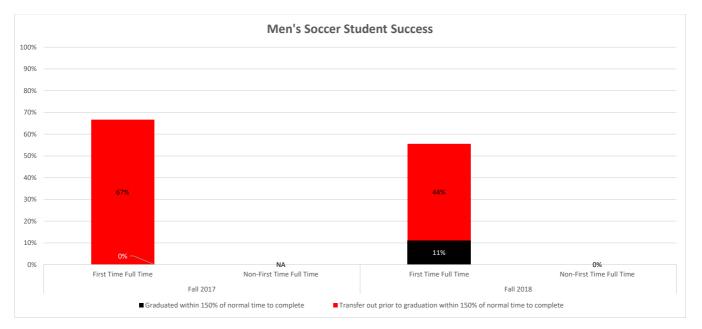

# 2019-2020 CNCC Fact Book Table of Contents

|                                                        | Page |
|--------------------------------------------------------|------|
| Enrollment                                             | 3    |
| Academic Year Headcount and FTE                        | 3    |
| Academic Year Headcount and FTE by Academic Program    | 4    |
| Academic Year Headcount and FTE by Special Populations | 5    |
| Fall Headcount and FTE                                 | 6    |
| Spring Headcount and FTE                               | 7    |
| Summer Headcount and FTE                               | 8    |
| Enrollment by Tuition Residency                        | 9    |
| Enrollment by Entry Type                               | 10   |
| Enrollment by Full-Time/Part-Time Status               | 11   |
| Enrollment by Age Group                                | 12   |
| Enrollment by Gender                                   | 13   |
| Enrollment by Ethnicity                                | 14   |
| Enrollment by First Generation Status                  | 15   |
| Financial Aid                                          | 16   |
| Student Success                                        | 17   |
| Retention Rates                                        | 17   |
| Graduation Rates                                       | 19   |
| Degrees and Certificates Awarded                       | 20   |
| Transfer Rates                                         | 21   |
| Top Institutions Receiving CNCC Transfers              | 22   |
| Success of First Time, Full Time Students              | 23   |
| Degree Seeking Students' Success                       | 24   |
| Success of First Generation Students                   | 25   |
| Success of First Time, Full Time Students by Ethnicity | 26   |
| Success by Gender                                      | 28   |
| Success by Pell Grant Eligibility                      | 29   |
| Success by Priority Campus                             | 30   |
| Success by Academic Program at Initial Enrollment      | 32   |
| Success by Academic Program Completion                 | 34   |
| Graduate Placement by Program                          | 36   |
| Student Athlete Enrollment and Success                 | 38   |
| Student Scholarship Athletes Headcount and FTE         | 38   |
| Student Scholarship Athlete Success                    | 39   |
| Men's Baseball Student Success                         | 40   |
| Men's Basketball Student Success                       | 42   |
| Men's Rodeo Student Success                            | 44   |
| Men's Soccer Student Success                           | 46   |
| Women's Basketball Student Success                     | 47   |
| Women's Rodeo Student Success                          | 49   |
| Women's Soccer Student Success                         | 51   |
| Women's Softball Student Success                       | 52   |
| Women's Volleyball Student Success                     | 54   |
| Appendix                                               | 56   |
| Academic Program Key                                   | 56   |