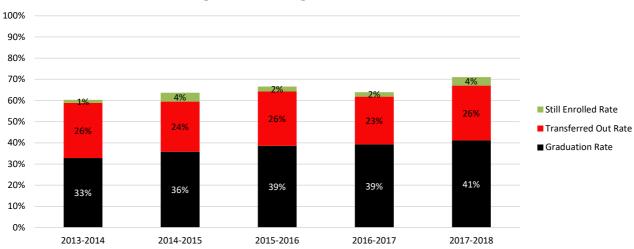

| 3%                              | 3%                              | 2%                              |
|                       | Persistence Rate     | 58%                             | 73%                             | 51%                             | 64%                             | 67%                             |

|                    | Cohort Size          | 423 | 427 | 425 | 430 | 425 |
|--------------------|----------------------|-----|-----|-----|-----|-----|
| All Degree Secking | Graduation Rate      | 33% | 36% | 39% | 39% | 41% |
| All Degree Seeking | Transferred Out Rate | 26% | 24% | 26% | 23% | 26% |
| Students           | Still Enrolled Rate  | 1%  | 4%  | 2%  | 2%  | 4%  |
|                    | Persistence Rate     | 60% | 64% | 67% | 64% | 71% |



# **Degree Seeking Students' Success**

Cohorts consist of all degree seeking students enrolled in summer, fall and spring terms of a year. For example, 2015-2016 includes Summer 2015, Fall 2015 and Spring 2016 students. Attendance level is determined upon entering the instituion. If a student starts in the summer and subsequently enrolls in fall, their attendance level will be based on fall. Still enrolled includes those enrolled in the subsequent summer and/or fall term immediately following status point. Persistence Rate is the sum of the graduation, tranfer out and still enrolled rates. Source: SURDS End of Term Enrollment, National Student Clearinghouse.

| Success of 1st Generation Students          |
|---------------------------------------------|
| Graduation, Transfer Out, Persi