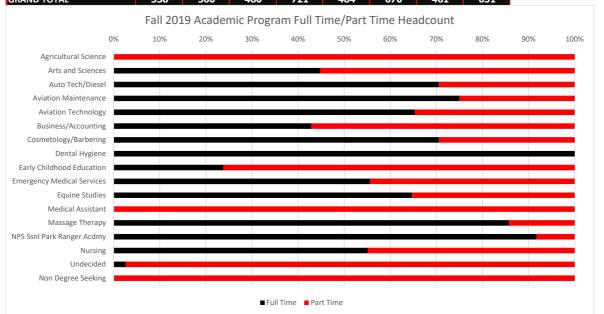

# Fall 2019

Full-Time/Part-Time Headcount by Academic Program

|                            | Fall 2016 |           | Fall 2017 |           | Fall      | 2018      | Fall      | 2019      |
|----------------------------|-----------|-----------|-----------|-----------|-----------|-----------|-----------|-----------|
| Program                    | Full Time | Part Time |
| Agricultural Science       | 4         | 0         | 8         | 19        | 1         | 16        | 0         | 9         |
| Arts and Sciences          | 270       | 290       | 237       | 347       | 251       | 276       | 246       | 303       |
| Auto Tech/Diesel           | 22        | 9         | 14        | 9         | 14        | 7         | 24        | 10        |
| Aviation Maintenance       | 18        | 1         | 16        | 0         | 11        | 2         | 12        | 4         |
| Aviation Technology        | 41        | 3         | 23        | 9         | 31        | 7         | 32        | 17        |
| Business/Accounting        | 9         | 15        | 10        | 13        | 15        | 29        | 15        | 20        |
| Cosmetology/Barbering      | 11        | 3         | 11        | 1         | 9         | 8         | 12        | 5         |
| Dental Hygiene             | 51        | 0         | 54        | 0         | 51        | 0         | 46        | 0         |
| Early Childhood Education  | 12        | 32        | 8         | 42        | 10        | 31        | 10        | 32        |
| Emergency Medical Services | 5         | 5         | 1         | 19        | 9         | 7         | 5         | 4         |
| Equine Studies             | 19        | 2         | 19        | 5         | 21        | 3         | 11        | 6         |
| Medical Assistant          | 0         | 0         | 0         | 0         | 0         | 0         | 0         | 2         |
| Massage Therapy            | 8         | 1         | 5         | 2         | 5         | 1         | 6         | 1         |
| NPS Ssnl Park Ranger Acdmy | 10        | 0         | 21        | 0         | 13        | 2         | 11        | 1         |
| Nursing                    | 49        | 13        | 43        | 23        | 36        | 22        | 27        | 22        |
| Undecided                  | 9         | 121       | 10        | 120       | 7         | 205       | 4         | 149       |
| Non Degree Seeking         | 0         | 65        | 0         | 112       | 0         | 54        | 0         | 66        |
| Programs No Longer Offered | 0         | 0         | 0         | 0         | 0         | 0         | 0         | 0         |
| GRAND TOTAL                | 538       | 560       | 480       | 721       | 484       | 670       | 461       | 651       |