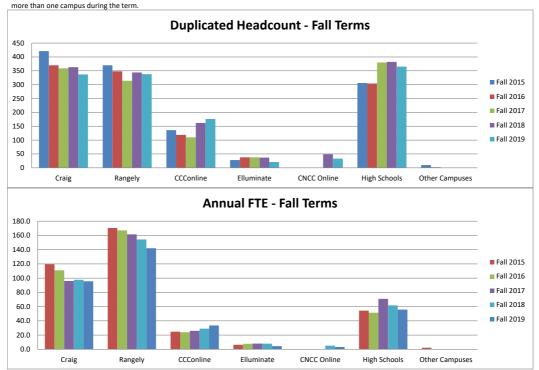

# Fall Headcount and FTE

|                |              | Dup             | licated Heado    | ount           |              |                                                                                                    | A         | Annualized FT | E         |           |
|----------------|--------------|-----------------|------------------|----------------|--------------|----------------------------------------------------------------------------------------------------|-----------|---------------|-----------|-----------|
|                | Duplicated I | headcount count | s each student f | or each campus | they attend. | FTE (Full Time Equivalency): Annualized FTE is calculated by dividing total credit<br>hours by 30. |           |               |           |           |
| Campus         | Fall 2015    | Fall 2016       | Fall 2017        | Fall 2018      | Fall 2019    | Fall 2015                                                                                          | Fall 2016 | Fall 2017     | Fall 2018 | Fall 2019 |
| Craig          | 421          | 370             | 359              | 363            | 337          | 119.6                                                                                              | 111.0     | 96.0          | 97.7      | 95.6      |
| Rangely        | 370          | 348             | 314              | 344            | 338          | 170.4                                                                                              | 167.1     | 161.6         | 154.4     | 142.0     |
| CCConline      | 136          | 119             | 110              | 162            | 176          | 24.8                                                                                               | 24.0      | 26.0          | 28.9      | 33.5      |
| Elluminate     | 28           | 38              | 38               | 37             | 21           | 6.3                                                                                                | 7.8       | 8.0           | 7.9       | 4.5       |
| CNCC Online    | 0            | 0               | 0                | 49             | 33           | 0.0                                                                                                | 0.0       | 0.0           | 5.1       | 3.3       |
| High Schools   | 306          | 304             | 380              | 382            | 365          | 54.3                                                                                               | 51.4      | 70.9          | 61.7      | 55.8      |
| Other Campuses | 10           | 2               | 0                | 0              | 0            | 2.2                                                                                                | 0.1       | 0.0           | 0.0       | 0.0       |
| GRAND TOTAL    | 1,271        | 1,181           | 1,325            | 1,337          | 1,270        | 377.5                                                                                              | 361.3     | 362.4         | 355.8     | 334.7     |

Duplicated headcount counts each student each semester they attend and each campus they attend. Unduplicated headcount counts each student once per year, no matter how many terms or campuses they attend. The wider the gap between the two lines, the more students attending more than one campus during the term.