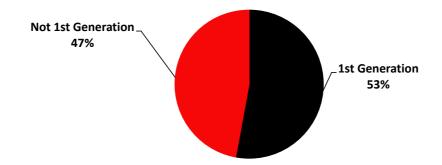

# **First Generation Students**

|                    |           |           | Headcount |           |           | Percentage of Headcount |           |           |           |           |  |  |
|--------------------|-----------|-----------|-----------|-----------|-----------|-------------------------|-----------|-----------|-----------|-----------|--|--|
|                    | Fall 2015 | Fall 2016 | Fall 2017 | Fall 2018 | Fall 2019 | Fall 2015               | Fall 2016 | Fall 2017 | Fall 2018 | Fall 2019 |  |  |
| 1st Generation     | 709       | 647       | 691       | 641       | 588       | 64%                     | 58%       | 62%       | 56%       | 53%       |  |  |
| Not 1st Generation | 469       | 451       | 510       | 513       | 524       | 42%                     | 41%       | 46%       | 44%       | 47%       |  |  |
| Grand Total        | 1178      | 1,098     | 1201      | 1,154     | 1,112     | 100%                    | 100%      | 100%      | 100%      | 100%      |  |  |

All data is based on End of Term numbers. 1st Generation status given to a student, as self-identified on the application, who indicates that neither parent has

earned a bachelor's degree. If this value is unknown, the FAFSA Highest Grade Complete by parents will be used to determine status.

# Fall 2019 1st Generation Status

First Generation status is defined as a student, as self-identified on the application, who indicates that neither parent has earned a bachelor's degree. If this value is unknown, the FAFSA Highest Grade Complete by parents will be used to determine status. Note: HS or lower will equal First Gen, Other options will be unknown. Source: Cognos.