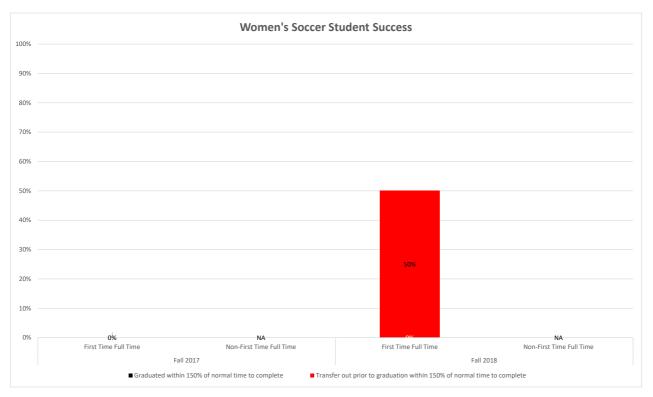

# 2019-2020 CNCC Fact Book Table of Contents

|                                                        | Page |
|--------------------------------------------------------|------|
| Enrollment                                             | 3    |
| Academic Year Headcount and FTE                        | 3    |
| Academic Year Headcount and FTE by Academic Program    | 4    |
| Academic Year Headcount and FTE by Special Populations | 5    |
| Fall Headcount and FTE                                 | 6    |
| Spring Headcount and FTE                               | 7    |
| Summer Headcount and FTE                               | 8    |
| Enrollment by Tuition Residency                        | 9    |
| Enrollment by Entry Type                               | 10   |
| Enrollment by Full-Time/Part-Time Status               | 11   |
| Enrollment by Age Group                                | 12   |
| Enrollment by Gender                                   | 13   |
| Enrollment by Ethnicity                                | 14   |
| Enrollment by First Generation Status                  | 15   |
| Financial Aid                                          | 16   |
| Student Success                                        | 17   |
| Retention Rates                                        | 17   |
| Graduation Rates                                       | 19   |
| Degrees and Certificates Awarded                       | 20   |
| Transfer Rates                                         | 21   |
| Top Institutions Receiving CNCC Transfers              | 22   |
| Success of First Time, Full Time Students              | 23   |
| Degree Seeking Students' Success                       | 24   |
| Success of First Generation Students                   | 25   |
| Success of First Time, Full Time Students by Ethnicity | 26   |
| Success by Gender                                      | 28   |
| Success by Pell Grant Eligibility                      | 29   |
| Success by Priority Campus                             | 30   |
| Success by Academic Program at Initial Enrollment      | 32   |
| Success by Academic Program Completion                 | 34   |
| Graduate Placement by Program                          | 36   |
| Student Athlete Enrollment and Success                 | 38   |
| Student Scholarship Athletes Headcount and FTE         | 38   |
| Student Scholarship Athlete Success                    | 39   |
| Men's Baseball Student Success                         | 40   |
| Men's Basketball Student Success                       | 42   |
| Men's Rodeo Student Success                            | 44   |
| Men's Soccer Student Success                           | 46   |
| Women's Basketball Student Success                     | 47   |
| Women's Rodeo Student Success                          | 49   |
| Women's Soccer Student Success                         | 51   |
| Women's Softball Student Success                       | 52   |
| Women's Volleyball Student Success                     | 54   |
| Appendix                                               | 56   |
| Academic Program Key                                   | 56   |