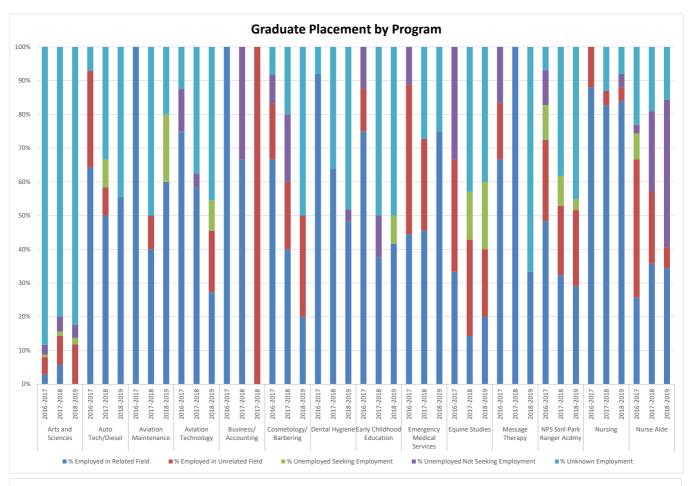

# 2019-2020 CNCC Fact Book Table of Contents

|                                                        | Page |
|--------------------------------------------------------|------|
| Enrollment                                             | 3    |
| Academic Year Headcount and FTE                        | 3    |
| Academic Year Headcount and FTE by Academic Program    | 4    |
| Academic Year Headcount and FTE by Special Populations | 5    |
| Fall Headcount and FTE                                 | 6    |
| Spring Headcount and FTE                               | 7    |
| Summer Headcount and FTE                               | 8    |
| Enrollment by Tuition Residency                        | 9    |
| Enrollment by Entry Type                               | 10   |
| Enrollment by Full-Time/Part-Time Status               | 11   |
| Enrollment by Age Group                                | 12   |
| Enrollment by Gender                                   | 13   |
| Enrollment by Ethnicity                                | 14   |
| Enrollment by First Generation Status                  | 15   |
| Financial Aid                                          | 16   |
| Student Success                                        | 17   |
| Retention Rates                                        | 17   |
| Graduation Rates                                       | 19   |
| Degrees and Certificates Awarded                       | 20   |
| Transfer Rates                                         | 21   |
| Top Institutions Receiving CNCC Transfers              | 22   |
| Success of First Time, Full Time Students              | 23   |
| Degree Seeking Students' Success                       | 24   |
| Success of First Generation Students                   | 25   |
| Success of First Time, Full Time Students by Ethnicity | 26   |
| Success by Gender                                      | 28   |
| Success by Pell Grant Eligibility                      | 29   |
| Success by Priority Campus                             | 30   |
| Success by Academic Program at Initial Enrollment      | 32   |
| Success by Academic Program Completion                 | 34   |
| Graduate Placement by Program                          | 36   |
| Student Athlete Enrollment and Success                 | 38   |
| Student Scholarship Athletes Headcount and FTE         | 38   |
| Student Scholarship Athlete Success                    | 39   |
| Men's Baseball Student Success                         | 40   |
| Men's Basketball Student Success                       | 42   |
| Men's Rodeo Student Success                            | 44   |
| Men's Soccer Student Success                           | 46   |
| Women's Basketball Student Success                     | 47   |
| Women's Rodeo Student Success                          | 49   |
| Women's Soccer Student Success                         | 51   |
| Women's Softball Student Success                       | 52   |
| Women's Volleyball Student Success                     | 54   |
| Appendix                                               | 56   |
| Academic Program Key                                   | 56   |