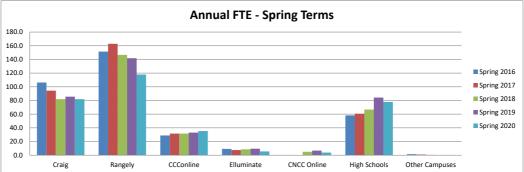

# Spring Headcount and FTE

|                |             |                | Headcount         |                 |              |                                                                                                    |             | Annualized FT | E           |             |
|----------------|-------------|----------------|-------------------|-----------------|--------------|----------------------------------------------------------------------------------------------------|-------------|---------------|-------------|-------------|
|                | Duplicated  | headcount coun | ts each student i | for each campus | they attend. | FTE (Full Time Equivalency): Annualized FTE is calculated by dividing total credit<br>hours by 30. |             |               |             |             |
| Campus         | Spring 2016 | Spring 2017    | Spring 2018       | Spring 2019     | Spring 2020  | Spring 2016                                                                                        | Spring 2017 | Spring 2018   | Spring 2019 | Spring 2020 |
| Craig          | 429         | 465            | 449               | 384             | 332          | 106.3                                                                                              | 94.4        | 81.9          | 85.6        | 81.9        |
| Rangely        | 347         | 335            | 327               | 318             | 293          | 151.5                                                                                              | 162.9       | 146.6         | 141.7       | 118.0       |
| CCConline      | 151         | 170            | 168               | 185             | 194          | 28.8                                                                                               | 31.6        | 31.6          | 33.0        | 35.3        |
| Elluminate     | 61          | 45             | 40                | 35              | 30           | 9.2                                                                                                | 7.5         | 8.5           | 9.5         | 5.5         |
| CNCC Online    | 0           | 0              | 47                | 58              | 36           | 0.0                                                                                                | 0.0         | 5.0           | 6.7         | 3.9         |
| High Schools   | 308         | 307            | 364               | 472             | 424          | 58.2                                                                                               | 60.6        | 66.7          | 84.3        | 77.9        |
| Other Campuses | 10          | 20             | 3                 | 0               | 0            | 1.4                                                                                                | 1.0         | 0.5           | 0.0         | 0.0         |
| GRAND TOTAL    | 1,306       | 1,342          | 1,398             | 1,452           | 1,309        | 355.4                                                                                              | 357.9       | 340.8         | 360.7       | 322.4       |