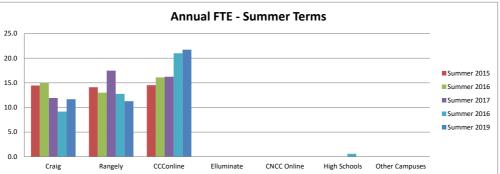

### Summer Headcount and FTE

|                |                |                 | Headcount        |                |                |                                                                                                 | ŀ              | Annualized FT  | E              |                |
|----------------|----------------|-----------------|------------------|----------------|----------------|-------------------------------------------------------------------------------------------------|----------------|----------------|----------------|----------------|
|                | Duplicated I   | neadcount count | s each student f | or each campus | they attend.   | FTE (Full Time Equivalency): Annualized FTE is calculated by dividing total credit hours by 30. |                |                |                |                |
| Campus         | Summer<br>2015 | Summer<br>2016  | Summer<br>2017   | Summer<br>2018 | Summer<br>2019 | Summer<br>2015                                                                                  | Summer<br>2016 | Summer<br>2017 | Summer<br>2016 | Summer<br>2019 |
| Craig          | 87             | 99              | 106              | 98             | 85             | 14.5                                                                                            | 15.0           | 11.9           | 9.2            | 11.7           |
| Rangely        | 79             | 63              | 83               | 54             | 49             | 14.1                                                                                            | 13.0           | 17.5           | 12.8           | 11.3           |
| CCConline      | 85             | 92              | 104              | 123            | 115            | 14.5                                                                                            | 16.1           | 16.2           | 21.0           | 21.7           |
| Elluminate     | 0              | 0               | 0                | 0              | 0              | 0.0                                                                                             | 0.0            | 0.0            | 0.0            | 0.0            |
| CNCC Online    | 0              | 0               | 0                | 0              | 0              | 0.0                                                                                             | 0.0            | 0.0            | 0.0            | 0.0            |
| High Schools   | 0              | 0               | 0                | 6              | 0              | 0.0                                                                                             | 0.0            | 0.0            | 0.6            | 0.0            |
| Other Campuses | 0              | 0               | 0                | 0              | 0              | 0.0                                                                                             | 0.0            | 0.0            | 0.0            | 0.0            |
| GRAND TOTAL    | 251            | 254             | 293              | 281            | 249            | 43.1                                                                                            | 43.1           | 44.1           | 43.5           | 44.7           |