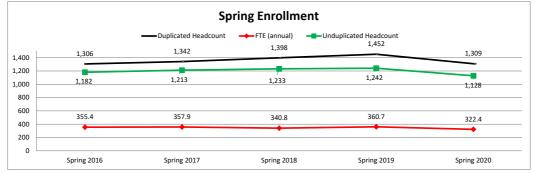

# Spring Headcount and FTE

|                |             |                | Headcount         |                 |              |                                                                                                    |             | Annualized FT | E           |             |
|----------------|-------------|----------------|-------------------|-----------------|--------------|----------------------------------------------------------------------------------------------------|-------------|---------------|-------------|-------------|
|                | Duplicated  | headcount coun | ts each student i | for each campus | they attend. | FTE (Full Time Equivalency): Annualized FTE is calculated by dividing total credit<br>hours by 30. |             |               |             |             |
| Campus         | Spring 2016 | Spring 2017    | Spring 2018       | Spring 2019     | Spring 2020  | Spring 2016                                                                                        | Spring 2017 | Spring 2018   | Spring 2019 | Spring 2020 |
| Craig          | 429         | 465            | 449               | 384             | 332          | 106.3                                                                                              | 94.4        | 81.9          | 85.6        | 81.9        |
| Rangely        | 347         | 335            | 327               | 318             | 293          | 151.5                                                                                              | 162.9       | 146.6         | 141.7       | 118.0       |
| CCConline      | 151         | 170            | 168               | 185             | 194          | 28.8                                                                                               | 31.6        | 31.6          | 33.0        | 35.3        |
| Elluminate     | 61          | 45             | 40                | 35              | 30           | 9.2                                                                                                | 7.5         | 8.5           | 9.5         | 5.5         |
| CNCC Online    | 0           | 0              | 47                | 58              | 36           | 0.0                                                                                                | 0.0         | 5.0           | 6.7         | 3.9         |
| High Schools   | 308         | 307            | 364               | 472             | 424          | 58.2                                                                                               | 60.6        | 66.7          | 84.3        | 77.9        |
| Other Campuses | 10          | 20             | 3                 | 0               | 0            | 1.4                                                                                                | 1.0         | 0.5           | 0.0         | 0.0         |
| GRAND TOTAL    | 1,306       | 1,342          | 1,398             | 1,452           | 1,309        | 355.4                                                                                              | 357.9       | 340.8         | 360.7       | 322.4       |

All data is based on End of Term numbers Source: SURDS (http://highered.colorado.gov/Data/Reports.aspx)

|             |                |                                                                               | plicated Head |       |       |  |  |  |  |  |
|-------------|----------------|-------------------------------------------------------------------------------|---------------|-------|-------|--|--|--|--|--|
|             | Headcount is u | Headcount is unduplicated as each student is counted once per year, no matter |               |       |       |  |  |  |  |  |
|             |                | how many campuses they attend.                                                |               |       |       |  |  |  |  |  |
|             | Spring 2016    | Spring 2016 Spring 2017 Spring 2018 Spring 2019 Spring 2020                   |               |       |       |  |  |  |  |  |
| GRAND TOTAL | 1,182          | 1,213                                                                         | 1,233         | 1,242 | 1,128 |  |  |  |  |  |

Duplicated headcount counts each student each semester they attend and each campus they attend. Unduplicated headcount counts each student once per year, no matter how many terms or campuses they attend. The wider the gap between the two lines, the more students attending more than one campus during the term.