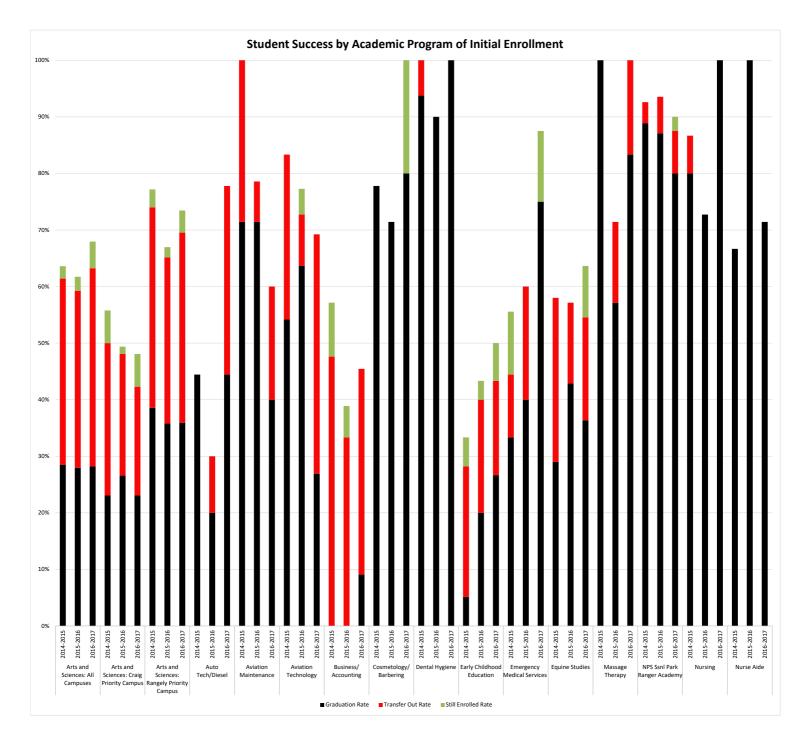

|                                                                                                                                                                                                                                                                                                                                                                                                                                                                                                                                                                                                                                                                                                                            |



Cohorts consist of all degree seeking students enrolled in summer, fall and spring terms of a year. For example, 2015-2016 includes Summer 2015, Fall 2015 and Spring 2016 students. Attendance level will be based on fall. Still enrolled includes those enrolled in the subsequent year of their attendance level will be based on fall. Still enrolled includes those enrolled in the subsequent summer and/or fall term immediately following status point. Persistence Rate is the sum of the graduation, tranfer out and still enrolled rates. If a student graduated with a different program than they started in, they are included only in the program they were at the end of their first term. Source: SURDS End of Term Enrollment, National Student Clearinghouse.

# Graduation and Transfer Out Rates by Acad