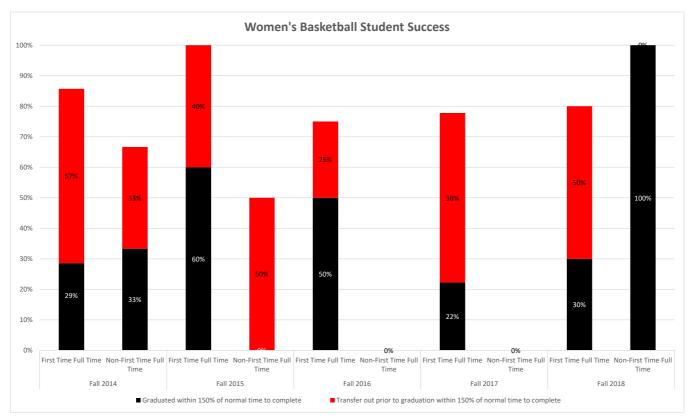

# 2019-2020 CNCC Fact Book Table of Contents

|                                                        | Page |
|--------------------------------------------------------|------|
| Enrollment                                             | 3    |
| Academic Year Headcount and FTE                        | 3    |
| Academic Year Headcount and FTE by Academic Program    | 4    |
| Academic Year Headcount and FTE by Special Populations | 5    |
| Fall Headcount and FTE                                 | 6    |
| Spring Headcount and FTE                               | 7    |
| Summer Headcount and FTE                               | 8    |
| Enrollment by Tuition Residency                        | 9    |
| Enrollment by Entry Type                               | 10   |
| Enrollment by Full-Time/Part-Time Status               | 11   |
| Enrollment by Age Group                                | 12   |
| Enrollment by Gender                                   | 13   |
| Enrollment by Ethnicity                                | 14   |
| Enrollment by First Generation Status                  | 15   |
| Financial Aid                                          | 16   |
| Student Success                                        | 17   |
| Retention Rates                                        | 17   |
| Graduation Rates                                       | 19   |
| Degrees and Certificates Awarded                       | 20   |
| Transfer Rates                                         | 21   |
| Top Institutions Receiving CNCC Transfers              | 22   |
| Success of First Time, Full Time Students              | 23   |
| Degree Seeking Students' Success                       | 24   |
| Success of First Generation Students                   | 25   |
| Success of First Time, Full Time Students by Ethnicity | 26   |
| Success by Gender                                      | 28   |
| Success by Pell Grant Eligibility                      | 29   |
| Success by Priority Campus                             | 30   |
| Success by Academic Program at Initial Enrollment      | 32   |
| Success by Academic Program Completion                 | 34   |
| Graduate Placement by Program                          | 36   |
| Student Athlete Enrollment and Success                 | 38   |
| Student Scholarship Athletes Headcount and FTE         | 38   |
| Student Scholarship Athlete Success                    | 39   |
| Men's Baseball Student Success                         | 40   |
| Men's Basketball Student Success                       | 42   |
| Men's Rodeo Student Success                            | 44   |
| Men's Soccer Student Success                           | 46   |
| Women's Basketball Student Success                     | 47   |
| Women's Rodeo Student Success                          | 49   |
| Women's Soccer Student Success                         | 51   |
| Women's Softball Student Success                       | 52   |
| Women's Volleyball Student Success                     | 54   |
| Appendix                                               | 56   |
| Academic Program Key                                   | 56   |