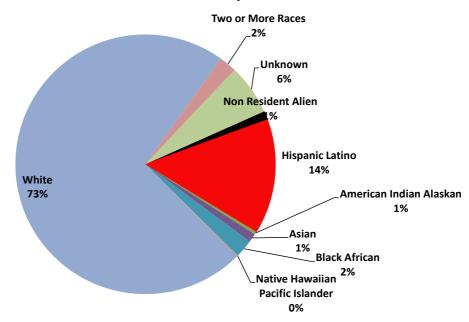

# Ethnicity

|                                  |           |           | Headcount |           |           | Percentage of Headcount |           |           |           |           |  |  |
|----------------------------------|-----------|-----------|-----------|-----------|-----------|-------------------------|-----------|-----------|-----------|-----------|--|--|
|                                  | Fall 2015 | Fall 2016 | Fall 2017 | Fall 2018 | Fall 2019 | Fall 2015               | Fall 2016 | Fall 2017 | Fall 2018 | Fall 2019 |  |  |
| Non Resident Alien               | 17        | 16        | 19        | 18        | 12        | 1.4%                    | 1.5%      | 1.6%      | 1.6%      | 1.1%      |  |  |
| Hispanic Latino                  | 126       | 127       | 156       | 146       | 159       | 10.7%                   | 11.6%     | 13.0%     | 12.7%     | 14.3%     |  |  |
| American Indian Alaskan          | 15        | 14        | 8         | 5         | 4         | 1.3%                    | 1.3%      | 0.7%      | 0.4%      | 0.4%      |  |  |
| Asian                            | 7         | 10        | 9         | 15        | 12        | 0.6%                    | 0.9%      | 0.7%      | 1.3%      | 1.1%      |  |  |
| Black African                    | 17        | 23        | 19        | 29        | 25        | 1.4%                    | 2.1%      | 1.6%      | 2.5%      | 2.2%      |  |  |
| Native Hawaiian Pacific Islander | 0         | 1         | 3         | 3         | 1         | 0.0%                    | 0.1%      | 0.2%      | 0.3%      | 0.1%      |  |  |
| White                            | 891       | 794       | 837       | 803       | 805       | 75.6%                   | 72.3%     | 69.7%     | 69.6%     | 72.4%     |  |  |
| Two or More Races                | 32        | 23        | 30        | 34        | 24        | 2.7%                    | 2.1%      | 2.5%      | 2.9%      | 2.2%      |  |  |
| Unknown                          | 73        | 90        | 120       | 101       | 70        | 6.2%                    | 8.2%      | 10.0%     | 8.8%      | 6.3%      |  |  |
| GRAND TOTAL                      | 1,178     | 1,098     | 1,201     | 1,154     | 1,112     | 100%                    | 100%      | 100%      | 100%      | 100%      |  |  |

Hispanic/Latino individuals of any race are reported as Hispanic/Latino. Race is only reported for non-Hispanic/Latino individuals only. Nonresident aliens are reported separately, rather than in any of the racial/ethnic categories. All data is based on End of Term numbers. Source: SURDS (http://highered.colorado.gov/Data/Reports.aspx)

# Fall 2019 Student Ethnicity