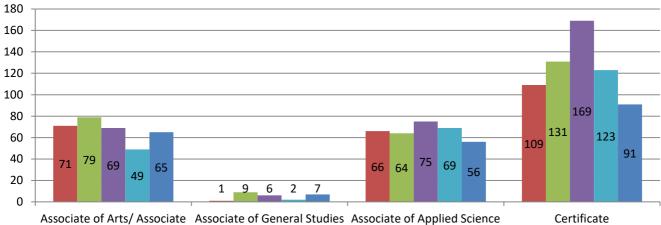

016-2017 | 2017-2018 | 2018-2019 | 2019-2020 |
|-----------------------------------------|-----------|-----------|-----------|-----------|-----------|
| Associate of Arts/ Associate of Science | 71        | 79        | 69        | 49        | 65        |
| Associate of General Studies            | 1         | 9         | 6         | 2         | 7         |
| Associate of Applied Science            | 66        | 64        | 75        | 69        | 56        |
| Certificate                             | 109       | 131       | 169       | 123       | 91        |
| Total                                   | 247       | 283       | 319       | 243       | 219       |

\* Source: SURDS (http://highered.colorado.gov/Data/Reports.aspx)

■ 2015-2016 ■ 2016-2017 ■ 2017-2018 ■ 2018-2019 ■ 2019-2020



ociate of Arts/ Associate Associate of General Studies Associate of Applied Science of Science

# Degrees or Certificates Awarded by Academic Program

| Degrees                    | of certificates | Awaraca by |             |         |             |         |
|----------------------------|-----------------|------------|-------------|---------|-------------|---------|
|                            | 2017            | -2018      | 2018        | -2019   | 2019-2      | 020     |
| Program                    | Certficates     | Degrees    | Certficates | Degrees | Certficates | Degrees |
| Agricultural Science       | 0               | 0          | 1           | 0       | 0           | 0       |
| Arts and Sciences          | 0               | 75         | 0           | 51      | 0