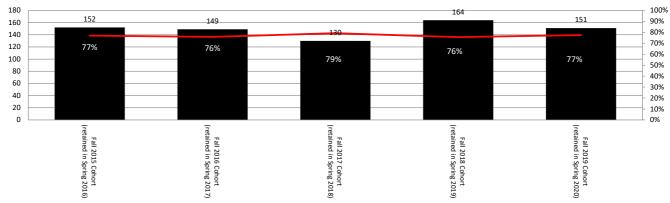

103                                              | 124                                           | 117                                           |
| Retention Rate (Fall to Spring)      | 77%                                              | 76%                                              | 79%                                              | 76%                                           | 77%                                           |
| Graduated by Following Spring        | 1                                                | 1                                                | 2                                                | 2                                             | 0                                             |

Entering First Time Full Time Cohort

Retention Rate (Fall to Spring)



\*Source: SURDS (http://highered.colorado.gov/Data/Reports.aspx)

### Fall to Spring Retention of First Time Full Time Students by Academic Program Fall 2017 Cohort Fall 2018 Cohort (retained in Spring 2019) Fall 2019 Cohort (retained in Spring 2020) Program ng Coh Re ntion Ra ng Co Rate ng Co 100% NA NA Agricultural Science 0 0 1 Arts and Sciences 91 79% 105 80% 97 79% 80% 100% 75% Auto Tech/Diesel 5 5 12 Aviation Maintenance 67% 4 75% 5 80% 3 Aviation Technology 9 89% 16 81% 12 83% Business/Accounting 2 100% 7 86% 8 75% 4 4 Cosmetology/Barbering 100% 100% 3 25% Dental Hygiene 2 100% 0 NA 100% 1 Early Childhood Education 2 50% 40% 67% 5 3 Emergency Medical Services 0 NA 5 0% 1 0% Equine Studies 8 75% 9 78% 4 50% 100% 33% 100% Massage Therapy 1 3 3 Medical Assistant NA NA 1 0% 0 NA 0 NA