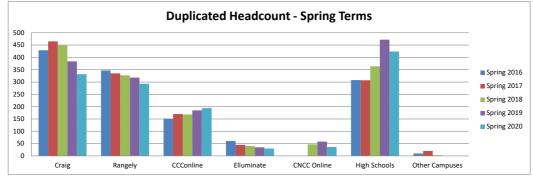

# Spring Headcount and FTE

|                |             |                | Headcount         |                 |              |                                                                                                    |             | Annualized FT | E           |             |
|----------------|-------------|----------------|-------------------|-----------------|--------------|----------------------------------------------------------------------------------------------------|-------------|---------------|-------------|-------------|
|                | Duplicated  | headcount coun | ts each student i | for each campus | they attend. | FTE (Full Time Equivalency): Annualized FTE is calculated by dividing total credit<br>hours by 30. |             |               |             |             |
| Campus         | Spring 2016 | Spring 2017    | Spring 2018       | Spring 2019     | Spring 2020  | Spring 2016                                                                                        | Spring 2017 | Spring 2018   | Spring 2019 | Spring 2020 |
| Craig          | 429         | 465            | 449               | 384             | 332          | 106.3                                                                                              | 94.4        | 81.9          | 85.6        | 81.9        |
| Rangely        | 347         | 335            | 327               | 318             | 293          | 151.5                                                                                              | 162.9       | 146.6         | 141.7       | 118.0       |
| CCConline      | 151         | 170            | 168               | 185             | 194          | 28.8                                                                                               | 31.6        | 31.6          | 33.0        | 35.3        |
| Elluminate     | 61          | 45             | 40                | 35              | 30           | 9.2                                                                                                | 7.5         | 8.5           | 9.5         | 5.5         |
| CNCC Online    | 0           | 0              | 47                | 58              | 36           | 0.0                                                                                                | 0.0         | 5.0           | 6.7         | 3.9         |
| High Schools   | 308         | 307            | 364               | 472             | 424          | 58.2                                                                                               | 60.6        | 66.7          | 84.3        | 77.9        |
| Other Campuses | 10          | 20             | 3                 | 0               | 0            | 1.4                                                                                                | 1.0         | 0.5           | 0.0         | 0.0         |
| GRAND TOTAL    | 1,306       | 1,342          | 1,398             | 1,452           | 1,309        | 355.4                                                                                              | 357.9       | 340.8         | 360.7       | 322.4       |