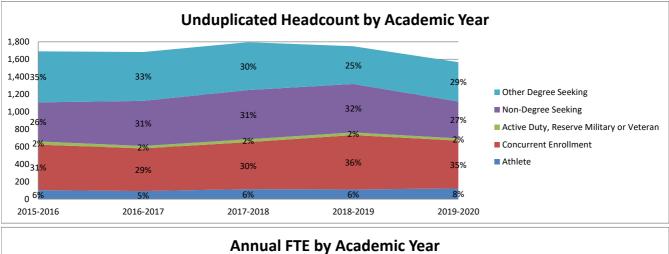

All data is based on End of Term numbers for summer, fall and spring. Source: SURDS (http://highered.colorado.gov/Data/Reports.aspx)

|             | Unduplicated Headcount |                                                                                                                          |       |       |       |  |  |  |  |
|-------------|------------------------|--------------------------------------------------------------------------------------------------------------------------|-------|-------|-------|--|--|--|--|
|             |                        | Headcount is unduplicated as each student is counted once per year, no<br>matter how many terms or campuses they attend. |       |       |       |  |  |  |  |
|             |                        |                                                                                                                          |       |       |       |  |  |  |  |
|             | 2015-2016              | 2015-2016 2016-2017 2017-2018 2018-2019 2019-2020                                                                        |       |       |       |  |  |  |  |
| GRAND TOTAL | 1,692                  | 1,684                                                                                                                    | 1,796 | 1,750 | 1,567 |  |  |  |  |

All data is based on End of Term numbers Source: SURDS (http://highered.colorado.gov/Data/Reports.aspx)

Duplicated headcount counts each student each semester they attend and each campus they attend. Unduplicated headcount counts each student once per year, no matter how many terms or campuses they attend. The wider the gap between the two lines, the more students attending more than one semester or campus during the year.

| Special Populations Acade | mic Year Headcount and FTE |
|---------------------------|----------------------------|
|---------------------------|----------------------------|

|                                             |                | Unduj     | plicated Head                         | lcount    |                 |                                                                                                 | ŀ         | Annualized FT | E         |           |
|---------------------------------------------|----------------|-----------|---------------------------------------|-----------|-----------------|-------------------------------------------------------------------------------------------------|-----------|---------------|-----------|-----------|
|                                             | Headcount is u | •         | ach student is co<br>any terms they a |           | year, no matter | FTE (Full Time Equivalency): Annualized FTE is calculated by dividing total credit hours by 30. |           |               |           |           |
| Population                                  | 2015-2016      | 2016-2017 | 2017-2018                             | 2018-2019 | 2019-2020       | 2015-2016                                                                                       | 2016-2017 | 2017-2018     | 2018-2019 | 2019-2020 |
| Athlete                                     | 103            | 92        | 114                                   | 110       | 122             | 99                                                                                              | 87        | 101           | 98        | 104       |
| Concurrent Enrollment                       | 520            | 488       | 539                                   | 623       | 548             | 176.6                                                                                           | 168.3     | 181.9         | 201.3     | 164.5     |
| Active Duty, Reserve<br>Military or Veteran | 37             | 28        | 33                                    | 30        | 25              | 22.9                                                                                            | 19.6      | 24.4          | 21.0      | 16.1      |
| Non-Degree Seeking                          | 447            | 516       | 563                                   | 555       | 422             | 68.3                                                                                            | 59.6      | 65.0          | 89.3      | 69.4      |
| Other Degree Seeking                        | 585            | 560       | 547                                   | 432       | 450             | 409.2                                                                                           | 428.6     | 376.3         | 350.7     | 347.9     |
| GRAND TOTAL                                 | 1,692          | 1,684     | 1,796                                 | 1,750     | 1,567           | 776.0                                                                                           | 763.4     | 748.9         | 760.0     | 701.8     |