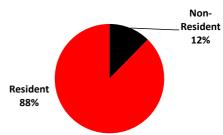

# **Enrollment by Tuition Residency**

|              |           | Undup                                                                                    | licated Hea | dcount |       | Percentage of Headcount |      |           |      |      |
|--------------|-----------|------------------------------------------------------------------------------------------|-------------|--------|-------|-------------------------|------|-----------|------|------|
|              | Fall 2015 | all 2015 Fall 2016 Fall 2017 Fall 2018 Fall 2019 Fall 2015 Fall 2016 Fall 2017 Fall 2018 |             |        |       |                         |      | Fall 2019 |      |      |
| Non-Resident | 174       | 169                                                                                      | 187         | 153    | 137   | 15%                     | 15%  | 16%       | 13%  | 12%  |
| Resident     | 1,004     | 929                                                                                      | 1,014       | 1,001  | 975   | 85%                     | 85%  | 84%       | 87%  | 88%  |
| GRAND TOTAL  | 1,178     | 1,098                                                                                    | 1,201       | 1,154  | 1,112 | 100%                    | 100% | 100%      | 100% | 100% |