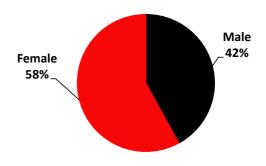

# Gender

|             |           |           | Headcount |           |           | Percentage of Headcount |           |           |           |           |  |  |
|-------------|-----------|-----------|-----------|-----------|-----------|-------------------------|-----------|-----------|-----------|-----------|--|--|
|             | Fall 2015 | Fall 2016 | Fall 2017 | Fall 2018 | Fall 2019 | Fall 2015               | Fall 2016 | Fall 2017 | Fall 2018 | Fall 2019 |  |  |
| Male        | 484       | 449       | 516       | 455       | 467       | 41.1%                   | 40.9%     | 43.0%     | 39.4%     | 42.0%     |  |  |
| Female      | 692       | 649       | 685       | 699       | 645       | 58.7%                   | 59.1%     | 57.0%     | 60.6%     | 58.0%     |  |  |
| Unknown     | 2         | 0         | 0         | 0         | 0         | 0.2%                    | 0.0%      | 0.0%      | 0.0%      | 0.0%      |  |  |
| GRAND TOTAL | 1,178     | 1,098     | 1,201     | 1,154     | 1,112     | 100%                    | 100%      | 100%      | 100%      | 100%      |  |  |

Fall 2019