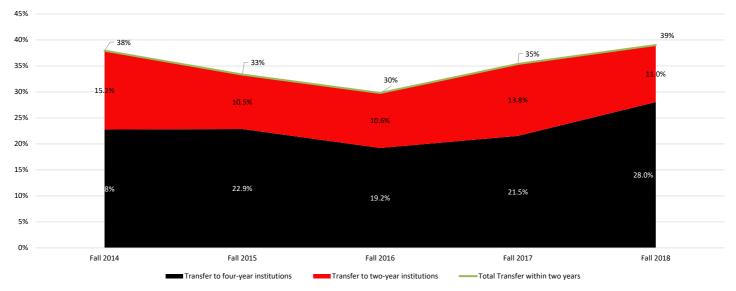

30 one year after entering CNCC. \*\* Student has transferred by September 30 two years after entering CNCC. Full-time cohort includes first time, full time, degree/certificate seeking students. Transfer upon graduation if students that graduate from CNCC within three academic years and transfer to other institutions within four academic years of entering CNCC. Transfer out if students transfer by September 30 three years after entering CNCC and do not graduate. Transfer institution includes two-year or four-year, public or private, in-state or out-of-state institutions. Students counted as transfer only if not subsequently enrolled at CNCC. Transfer data source: National Student Clearinghouse. \*\*\*Will be updated in October 2019, to catch all students who would transfer in Fall 2019.



# Transfer Rates to 2 & 4 Year Insitutions





**Top Receiving Two-Year Institutions of First Time, Full Time Students** 





Fall 2017 Cohort Transfer data source: National Student Clearinghouse \*Will be updated in October 2019, to catch all student who would transfer in Fall 2019.

# **Success of First Time Full Time Students**

(Combination of Graduation Rate and Transfer Out Rate)

|                                                       | Fall 2013 Cohort<br>(graduated by 2016*) | Fall 2014 Cohort<br>(graduated by 2017*) | Fall 2015 Cohort<br>(graduated by 2018*) | Fall 2016 Cohort<br>(graduated by 2017*) | Fall 2017 Cohort<br>(graduated by 2018*) |
|-------------------------------------------------------|------------------------------------------|---------------------------------