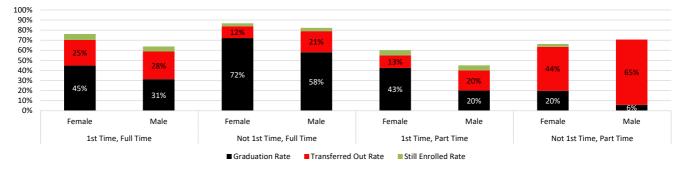

| Persistence Rate     | 71%                                          |

Cohorts consist of all degree seeking students enrolled in summer, fall and spring terms of a year. For example, 2015-2016 includes Summer 2015, Fall 2015 and Spring 2016 students. Attendance level is determined upon entering the institution. If a student starts in the summer and subsequently enrolls in fall, their attendance level will be based on fall. Still enrolled includes those enrolled in the subsequent summer and/or fall term immediately following status point. Persistence Rate is the sum of the graduation, tranfer out and still enrolled rates. Source: SURDS End of Term Enrollment, National Student Clearinghouse. The 2017-2018 cohort's 150% graduation and transfer rates not yet available. Source: Cognos.



# Success of 2017-2018 Students by Gender

|              |               | Graduation, I        | unsier out                                   |
|--------------|---------------|----------------------|----------------------------------------------|
| Student Type |               |                      | 2017-2018<br>Status by End<br>of Spring 2020 |
|              |               | Cohort Size          | 72                                           |
|              |               | Graduation Rate      | 33%                                          |
|              | Pell Eligible | Transferred Out Rate | 24%                                          |
|              |               | Still Enrolled Rate  | 7%                                           |
| First Time,  |               | P