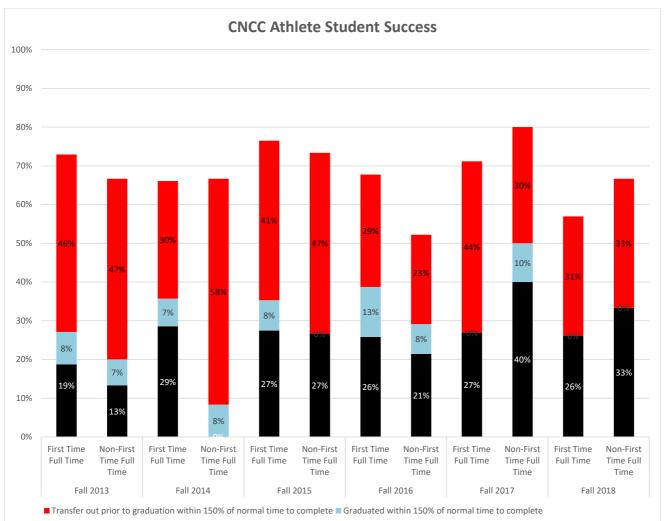

# 2019-2020 CNCC Fact Book Table of Contents

|                                                        | Page |
|--------------------------------------------------------|------|
| Enrollment                                             | 3    |
| Academic Year Headcount and FTE                        | 3    |
| Academic Year Headcount and FTE by Academic Program    | 4    |
| Academic Year Headcount and FTE by Special Populations | 5    |
| Fall Headcount and FTE                                 | 6    |
| Spring Headcount and FTE                               | 7    |
| Summer Headcount and FTE                               | 8    |
| Enrollment by Tuition Residency                        | 9    |
| Enrollment by Entry Type                               | 10   |
| Enrollment by Full-Time/Part-Time Status               | 11   |
| Enrollment by Age Group                                | 12   |
| Enrollment by Gender                                   | 13   |
| Enrollment by Ethnicity                                | 14   |
| Enrollment by First Generation Status                  | 15   |
| Financial Aid                                          | 16   |
| Student Success                                        | 17   |
| Retention Rates                                        | 17   |
| Graduation Rates                                       | 19   |
| Degrees and Certificates Awarded                       | 20   |
| Transfer Rates                                         | 21   |
| Top Institutions Receiving CNCC Transfers              | 22   |
| Success of First Time, Full Time Students              | 23   |
| Degree Seeking Students' Success                       | 24   |
| Success of First Generation Students                   | 25   |
| Success of First Time, Full Time Students by Ethnicity | 26   |
| Success by Gender                                      | 28   |
| Success by Pell Grant Eligibility                      | 29   |
| Success by Priority Campus                             | 30   |
| Success by Academic Program at Initial Enrollment      | 32   |
| Success by Academic Program Completion                 | 34   |
| Graduate Placement by Program                          | 36   |
| Student Athlete Enrollment and Success                 | 38   |
| Student Scholarship Athletes Headcount and FTE         | 38   |
| Student Scholarship Athlete Success                    | 39   |
| Men's Baseball Student Success                         | 40   |
| Men's Basketball Student Success                       | 42   |
| Men's Rodeo Student Success                            | 44   |
| Men's Soccer Student Success                           | 46   |
| Women's Basketball Student Success                     | 47   |
| Women's Rodeo Student Success                          | 49   |
| Women's Soccer Student Success                         | 51   |
| Women's Softball Student Success                       | 52   |
| Women's Volleyball Student Success                     | 54   |
| Appendix                                               | 56   |
| Academic Program Key                                   | 56   |