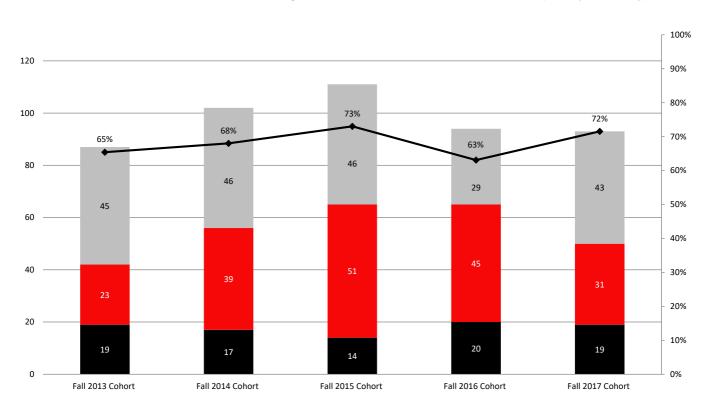

| 14                                       | 20                                       | 19                                       |
| Transferred Out                                       | 45                                       | 46                                       | 46                                       | 29                                       | 43                                       |
| Graduation/Transfer Rate (within 3 years after entry) | 65%                                      | 68%                                      | 73%                                      | 63%                                      | 72%                                      |

Earned a Certificate Earned an Associate Degree Transferred Out 🔶 Graduation/Transfer Rate (within 3 years after entry)



\* Entering Cohort: First-time, full-time, degree/certificate seeking students. Source: SURDS (http://highered.colorado.gov/Data/Reports.aspx). Transfer data source: National Student Clearinghouse. Transfer institution includes two-year or four-year, public or private, in-state or out-of-state institutions. \*Includes all degrees and certificates awarded by this Fiscal Year (FY) and the summer term of that FY. For example, graduated by 2016 includes all awarded FY 2015-2017 and Summer 2017.

| Degree Seeking Students' Success                   |
|----------------------------------------------------|
| <b>Graduation, Transfer Out, Persistence Rates</b> |

|                       |                      | 2013-2014                       | 2014-2015                       | 2015-2016