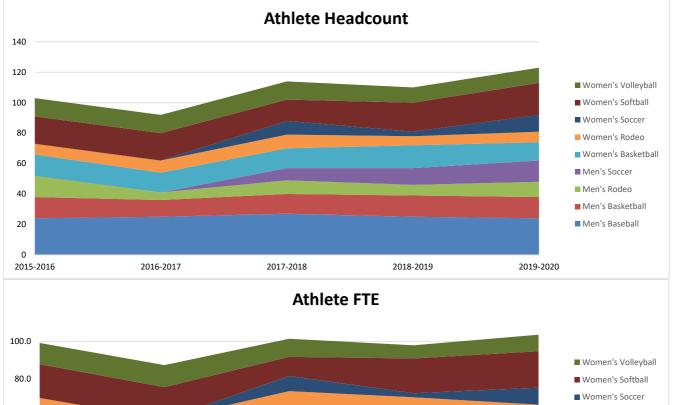

| Special Populations Acade | mic Year Headcount and FTE |
|---------------------------|----------------------------|
|---------------------------|----------------------------|

|                                             |                | Unduj     | plicated Head                         | lcount    |                 |                                                                                                 | ŀ         | Annualized FT | E         |           |
|---------------------------------------------|----------------|-----------|---------------------------------------|-----------|-----------------|-------------------------------------------------------------------------------------------------|-----------|---------------|-----------|-----------|
|                                             | Headcount is u | •         | ach student is co<br>any terms they a |           | year, no matter | FTE (Full Time Equivalency): Annualized FTE is calculated by dividing total credit hours by 30. |           |               |           |           |
| Population                                  | 2015-2016      | 2016-2017 | 2017-2018                             | 2018-2019 | 2019-2020       | 2015-2016                                                                                       | 2016-2017 | 2017-2018     | 2018-2019 | 2019-2020 |
| Athlete                                     | 103            | 92        | 114                                   | 110       | 122             | 99                                                                                              | 87        | 101           | 98        | 104       |
| Concurrent Enrollment                       | 520            | 488       | 539                                   | 623       | 548             | 176.6                                                                                           | 168.3     | 181.9         | 201.3     | 164.5     |
| Active Duty, Reserve<br>Military or Veteran | 37             | 28        | 33                                    | 30        | 25              | 22.9                                                                                            | 19.6      | 24.4          | 21.0      | 16.1      |
| Non-Degree Seeking                          | 447            | 516       | 563                                   | 555       | 422             | 68.3                                                                                            | 59.6      | 65.0          | 89.3      | 69.4      |
| Other Degree Seeking                        | 585            | 560       | 547                                   | 432       | 450             | 409.2                                                                                           | 428.6     | 376.3         | 350.7     | 347.9     |
| GRAND TOTAL                                 | 1,692          | 1,684     | 1,796                                 | 1,750     | 1,567           | 776.0                                                                                           | 763.4     | 748.9         | 760.0     | 701.8     |