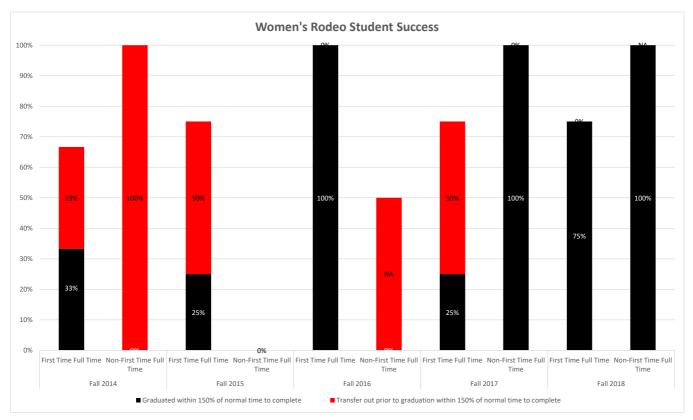

# 2019-2020 CNCC Fact Book Table of Contents

|                                                        | Page |
|--------------------------------------------------------|------|
| Enrollment                                             | 3    |
| Academic Year Headcount and FTE                        | 3    |
| Academic Year Headcount and FTE by Academic Program    | 4    |
| Academic Year Headcount and FTE by Special Populations | 5    |
| Fall Headcount and FTE                                 | 6    |
| Spring Headcount and FTE                               | 7    |
| Summer Headcount and FTE                               | 8    |
| Enrollment by Tuition Residency                        | 9    |
| Enrollment by Entry Type                               | 10   |
| Enrollment by Full-Time/Part-Time Status               | 11   |
| Enrollment by Age Group                                | 12   |
| Enrollment by Gender                                   | 13   |
| Enrollment by Ethnicity                                | 14   |
| Enrollment by First Generation Status                  | 15   |
| Financial Aid                                          | 16   |
| Student Success                                        | 17   |
| Retention Rates                                        | 17   |
| Graduation Rates                                       | 19   |
| Degrees and Certificates Awarded                       | 20   |
| Transfer Rates                                         | 21   |
| Top Institutions Receiving CNCC Transfers              | 22   |
| Success of First Time, Full Time Students              | 23   |
| Degree Seeking Students' Success                       | 24   |
| Success of First Generation Students                   | 25   |
| Success of First Time, Full Time Students by Ethnicity | 26   |
| Success by Gender                                      | 28   |
| Success by Pell Grant Eligibility                      | 29   |
| Success by Priority Campus                             | 30   |
| Success by Academic Program at Initial Enrollment      | 32   |
| Success by Academic Program Completion                 | 34   |
| Graduate Placement by Program                          | 36   |
| Student Athlete Enrollment and Success                 | 38   |
| Student Scholarship Athletes Headcount and FTE         | 38   |
| Student Scholarship Athlete Success                    | 39   |
| Men's Baseball Student Success                         | 40   |
| Men's Basketball Student Success                       | 42   |
| Men's Rodeo Student Success                            | 44   |
| Men's Soccer Student Success                           | 46   |
| Women's Basketball Student Success                     | 47   |
| Women's Rodeo Student Success                          | 49   |
| Women's Soccer Student Success                         | 51   |
| Women's Softball Student Success                       | 52   |
| Women's Volleyball Student Success                     | 54   |
| Appendix                                               | 56   |
| Academic Program Key                                   | 56   |