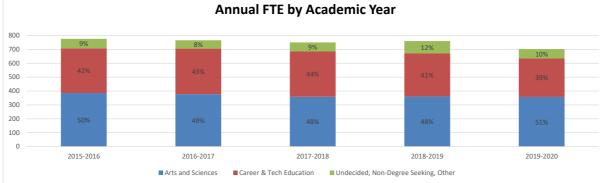

|                            |           |                                         | Headcount |           |           |                                                                                                                                 | , A       | Annualized F1 | ſE        |           |
|----------------------------|-----------|-----------------------------------------|-----------|-----------|-----------|---------------------------------------------------------------------------------------------------------------------------------|-----------|---------------|-----------|-----------|
|                            |           | ipicated, as it co<br>ittend. Only a si |           |           |           | FTE (Full Time Equivalency) of Students Enrolled in Program: Annualized FTE<br>calculated by dividing total credit hours by 30. |           |               |           |           |
| Program                    | 2015-2016 | 2016-2017                               | 2017-2018 | 2018-2019 | 2019-2020 | 2015-2016                                                                                                                       | 2016-2017 | 2017-2018     | 2018-2019 | 2019-2020 |
| Agricultural Science       | 10        | 5                                       | 30        | 22        | 11        | 5.7                                                                                                                             | 4.1       | 14.2          | 6.2       | 3.4       |
| Arts and Sciences          | 733       | 715                                     | 751       | 698       | 695       | 385.7                                                                                                                           | 377.7     | 358.4         | 361.3     | 357.3     |
| Auto Tech/Diesel           | 41        | 33                                      | 32        | 25        | 38        | 26.0                                                                                                                            | 23.0      | 15.9          | 15.6      | 23.0      |
| Aviation Maintenance       | 15        | 20                                      | 19        | 16        | 18        | 13.7                                                                                                                            | 26.6      | 23.8          | 16.5      | 17.8      |
| Aviation Technology        | 45        | 46                                      | 51        | 49        | 65        | 35.9                                                                                                                            | 42.9      | 31.2          | 33.6      | 34.6      |
| Business/Accounting        | 51        | 42                                      | 39        | 53        | 49        | 20.3                                                                                                                            | 16.1      | 15.7          | 22.8      | 21.3      |
| Cosmetology/Barbering      | 31        | 26                                      | 17        | 31        | 28        | 26.4                                                                                                                            | 21.7      | 19.4          | 20.2      | 22.3      |
| Dental Hygiene             | 55        | 53                                      | 54        | 51        | 47        | 56.5                                                                                                                            | 54.8      | 56.0          | 54.4      | 47.9      |
| Early Childhood Education  | 92        | 70                                      | 66        | 68        | 66        | 24.2                                                                                                                            | 21.9      | 20.2          | 23.1      | 21.1      |
| Emergency Medical Services | 21        | 18                                      | 22        | 21        | 14        | 6.4                                                                                                                             | 7.2       | 8.7           | 7.1       | 4.0       |
| Equine Studies             | 22        | 24                                      | 25        | 27        | 20        | 16.2                                                                                                                            | 21.6      | 22.0          | 22.0      | 12.4      |
| Massage Therapy            | 14        | 12                                      | 7         | 7         | 9         | 11.4                                                                                                                            | 6.6       | 4.3           | 3.4       | 5.4       |
| Medical Assistant          | NA        | NA                                      | NA        | 1         | 3         | NA                                                                                                                              | NA        | NA            | 0.5       | 0.9       |
| NPS Ssnl Park Ranger Acdmy | 31        | 33                                      | 43        | 36        | 25        | 25.7                                                                                                                            | 35.0      | 47.6          | 37.9      | 26.5      |
| Nursing                    | 81        | 74                                      | 78        | 75        | 60        | 53.8                                                                                                                            | 46.3      | 47.3          | 45.8      | 36.4      |
| Undecided                  | 270       | 222                                     | 196       | 213       | 222       | 58.0                                                                                                                            | 50.2      | 49.9          | 82.5      | 57.4      |
| Non Degree Seeking         | 179       | 290                                     | 366       | 335       | 197       | 9.8                                                                                                                             | 9.4       | 15.0          | 6.8       | 10.0      |
| Programs No Longer Offered | 1         | 1                                       | 0         | 0         | 0         | 0.1                                                                                                                             | 0.1       | 0.0           | 0.0       | 0.0       |
| GRAND TOTAL                | 1,692     | 1,684                                   | 1,796     | 1,728     | 1,567     | 776.0                                                                                                                           | 763.4     | 749.6         | 759.6     | 701.8     |