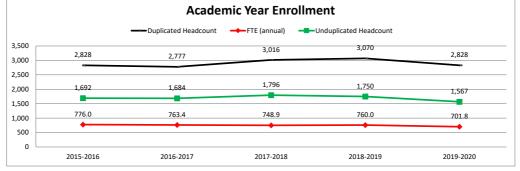

## Academic Year Headcount and FTE

|                |              | Dupl      | licated Heado                      | ount      |              |                                                                                                 | A         | nnualized FT | E         |           |
|----------------|--------------|-----------|------------------------------------|-----------|--------------|-------------------------------------------------------------------------------------------------|-----------|--------------|-----------|-----------|
|                | Duplicated h |           | s each student e<br>campus they at |           | ttend and on | FTE (Full Time Equivalency): Annualized FTE is calculated by dividing total credit hours by 30. |           |              |           |           |
| Campus         | 2015-2016    | 2016-2017 | 2017-2018                          | 2018-2019 | 2019-2020    | 2015-2016                                                                                       | 2016-2017 | 2017-2018    | 2018-2019 | 2019-2020 |
| Craig          | 937          | 934       | 959                                | 845       | 754          | 240.3                                                                                           | 220.4     | 189.8        | 192.4     | 189.2     |
| Rangely        | 796          | 746       | 743                                | 716       | 680          | 336.0                                                                                           | 342.9     | 325.7        | 308.9     | 271.2     |
| CCConline      | 372          | 381       | 420                                | 470       | 485          | 68.1                                                                                            | 71.7      | 73.8         | 82.9      | 90.5      |
| Elluminate     | 89           | 83        | 82                                 | 72        | 51           | 15.5                                                                                            | 15.3      | 16.5         | 17.4      | 10.0      |
| CNCC Online    | 0            | 0         | 47                                 | 107       | 69           | 0.0                                                                                             | 0.0       | 5.0          | 11.8      | 7.2       |
| High Schools   | 614          | 611       | 762                                | 860       | 789          | 112.6                                                                                           | 112.0     | 137.6        | 146.6     | 133.7     |
| Other Campuses | 20           | 22        | 3                                  | 0         | 0            | 3.6                                                                                             | 1.0       | 0.5          | 0.0       | 0.0       |
| GRAND TOTAL    | 2,828        | 2,777     | 3,016                              | 3,070     | 2,828        | 776.0                                                                                           | 763.4     | 748.9        | 760.0     | 701.8     |

All data is based on End of Term numbers for summer, fall and spring. Source: SURDS (http://highered.colorado.gov/Data/Reports.aspx)

|             | Unduplicated Headcount |                                                                                                                          |       |       |       |  |  |  |  |
|-------------|------------------------|--------------------------------------------------------------------------------------------------------------------------|-------|-------|-------|--|--|--|--|
|             |                        | Headcount is unduplicated as each student is counted once per year, no<br>matter how many terms or campuses they attend. |       |       |       |  |  |  |  |
|             |                        |                                                                                                                          |       |       |       |  |  |  |  |
|             | 2015-2016              | 2015-2016 2016-2017 2017-2018 2018-2019 2019-2020                                                                        |       |       |       |  |  |  |  |
| GRAND TOTAL | 1,692                  | 1,684                                                                                                                    | 1,796 | 1,750 | 1,567 |  |  |  |  |

All data is based on End of Term numbers Source: SURDS (http://highered.colorado.gov/Data/Reports.aspx)

Duplicated headcount counts each student each semester they attend and each campus they attend. Unduplicated headcount counts each student once per year, no matter how many terms or campuses they attend. The wider the gap between the two lines, the more students attending more than one semester or campus during the year.