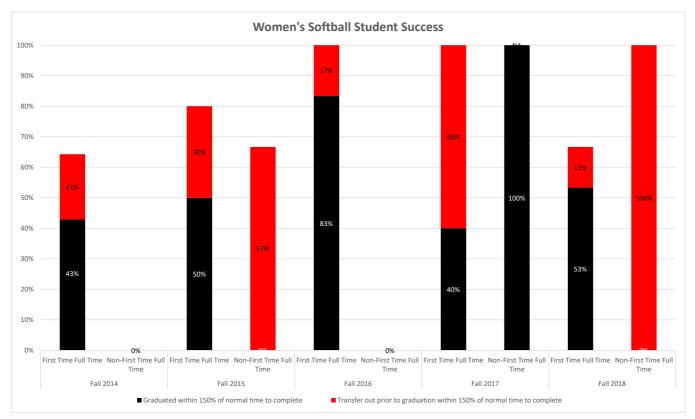

# 2019-2020 CNCC Fact Book Table of Contents

|                                                        | Page |
|--------------------------------------------------------|------|
| Enrollment                                             | 3    |
| Academic Year Headcount and FTE                        | 3    |
| Academic Year Headcount and FTE by Academic Program    | 4    |
| Academic Year Headcount and FTE by Special Populations | 5    |
| Fall Headcount and FTE                                 | 6    |
| Spring Headcount and FTE                               | 7    |
| Summer Headcount and FTE                               | 8    |
| Enrollment by Tuition Residency                        | 9    |
| Enrollment by Entry Type                               | 10   |
| Enrollment by Full-Time/Part-Time Status               | 11   |
| Enrollment by Age Group                                | 12   |
| Enrollment by Gender                                   | 13   |
| Enrollment by Ethnicity                                | 14   |
| Enrollment by First Generation Status                  | 15   |
| Financial Aid                                          | 16   |
| Student Success                                        | 17   |
| Retention Rates                                        | 17   |
| Graduation Rates                                       | 19   |
| Degrees and Certificates Awarded                       | 20   |
| Transfer Rates                                         | 21   |
| Top Institutions Receiving CNCC Transfers              | 22   |
| Success of First Time, Full Time Students              | 23   |
| Degree Seeking Students' Success                       | 24   |
| Success of First Generation Students                   | 25   |
| Success of First Time, Full Time Students by Ethnicity | 26   |
| Success by Gender                                      | 28   |
| Success by Pell Grant Eligibility                      | 29   |
| Success by Priority Campus                             | 30   |
| Success by Academic Program at Initial Enrollment      | 32   |
| Success by Academic Program Completion                 | 34   |
| Graduate Placement by Program                          | 36   |
| Student Athlete Enrollment and Success                 | 38   |
| Student Scholarship Athletes Headcount and FTE         | 38   |
| Student Scholarship Athlete Success                    | 39   |
| Men's Baseball Student Success                         | 40   |
| Men's Basketball Student Success                       | 42   |
| Men's Rodeo Student Success                            | 44   |
| Men's Soccer Student Success                           | 46   |
| Women's Basketball Student Success                     | 47   |
| Women's Rodeo Student Success                          | 49   |
| Women's Soccer Student Success                         | 51   |
| Women's Softball Student Success                       | 52   |
| Women's Volleyball Student Success                     | 54   |
| Appendix                                               | 56   |
| Academic Program Key                                   | 56   |