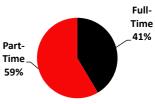

# **Full-Time/Part-Time Status**

|             |           | _         | Headcount |           |           |           | Percen    | tage of Hea | dcount    |           |
|-------------|-----------|-----------|-----------|-----------|-----------|-----------|-----------|-------------|-----------|-----------|
|             | Fall 2015 | Fall 2016 | Fall 2017 | Fall 2018 | Fall 2019 | Fall 2015 | Fall 2016 | Fall 2017   | Fall 2018 | Fall 2019 |
| Full-Time   | 538       | 538       | 480       | 484       | 461       | 45.7%     | 49.0%     | 40.0%       | 41.9%     | 41.5%     |
| Part-Time   | 640       | 560       | 721       | 670       | 651       | 54.3%     | 51.0%     | 60.0%       | 58.1%     | 58.5%     |
| GRAND TOTAL | 1,178     | 1,098     | 1,201     | 1,154     | 1,112     | 100%      | 100%      | 100%        | 100%      | 100%      |