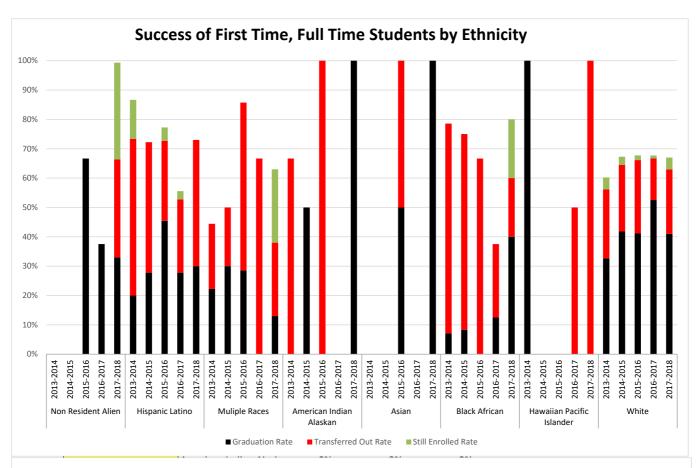

upon entering the instituion. If a student starts in the summer and subsequently enrolls in fall, their attendance level will be based on fall. Still enrolled includes those enrolled in the subsequent summer and/or fall term immediately following status point. Persistence Rate is the sum of the graduation, tranfer out and still enrolled rates. Source: SURDS End of Term Enrollment, National Student Clearinghouse. The 2017-2018 cohort's 150% graduation and transfer rates not yet available. Hispanic/Latino individuals of any race are reported as Hispanic/Latino. Race is only reported for non-Hispanic/Latino individuals only. Nonresident aliens are reported separately, rather than in any of the racial/ethnic categories. If race and ethnicity are unknown, the student is included in the total.



100% 90% 80% 70% 60% 50% 40% 30% 20% 10% 0% Asian White Asian White Asian White Asian White Asian White Non-Resident Alien Hispanic Latino **Muliple Races** American Indian Alaskan Black African Hawaiian Pacific Islander Non-Resident Alien Hispanic Latino **Muliple Races** American Indian Alaskan Black African Hawaiian Pacific Islander Non-Resident Alien Hispanic Latino **Muliple Races** American Indian Alaskan Black African Hawaiian Pacific Islander Non-Resident Alien Hispanic Latino **Muliple Races** American Indian Alaskan Black African Hawaiian Pacific Islander Non-Resident Alien **Hispanic Latino Muliple Races** American Indian Alaskan Black African Hawaiian Pacific Islander 2013-2014 2014-2015 2015-2016 2016-2017 2017-2018 Graduation Rate Transferred Out Rate Still Enrolled Rate

S