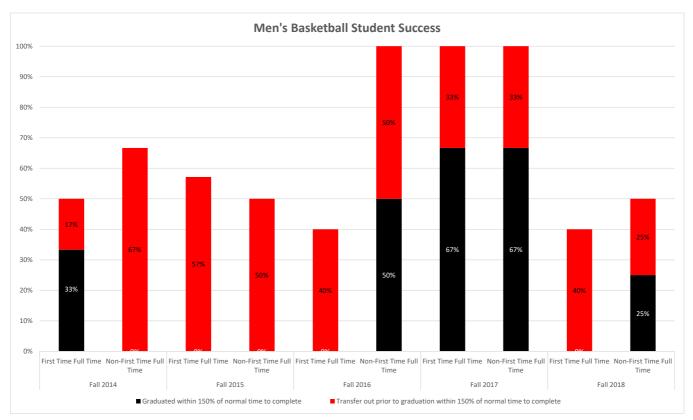

# 2019-2020 CNCC Fact Book Table of Contents

|                                                        | Page |
|--------------------------------------------------------|------|
| Enrollment                                             | 3    |
| Academic Year Headcount and FTE                        | 3    |
| Academic Year Headcount and FTE by Academic Program    | 4    |
| Academic Year Headcount and FTE by Special Populations | 5    |
| Fall Headcount and FTE                                 | 6    |
| Spring Headcount and FTE                               | 7    |
| Summer Headcount and FTE                               | 8    |
| Enrollment by Tuition Residency                        | 9    |
| Enrollment by Entry Type                               | 10   |
| Enrollment by Full-Time/Part-Time Status               | 11   |
| Enrollment by Age Group                                | 12   |
| Enrollment by Gender                                   | 13   |
| Enrollment by Ethnicity                                | 14   |
| Enrollment by First Generation Status                  | 15   |
| Financial Aid                                          | 16   |
| Student Success                                        | 17   |
| Retention Rates                                        | 17   |
| Graduation Rates                                       | 19   |
| Degrees and Certificates Awarded                       | 20   |
| Transfer Rates                                         | 21   |
| Top Institutions Receiving CNCC Transfers              | 22   |
| Success of First Time, Full Time Students              | 23   |
| Degree Seeking Students' Success                       | 24   |
| Success of First Generation Students                   | 25   |
| Success of First Time, Full Time Students by Ethnicity | 26   |
| Success by Gender                                      | 28   |
| Success by Pell Grant Eligibility                      | 29   |
| Success by Priority Campus                             | 30   |
| Success by Academic Program at Initial Enrollment      | 32   |
| Success by Academic Program Completion                 | 34   |
| Graduate Placement by Program                          | 36   |
| Student Athlete Enrollment and Success                 | 38   |
| Student Scholarship Athletes Headcount and FTE         | 38   |
| Student Scholarship Athlete Success                    | 39   |
| Men's Baseball Student Success                         | 40   |
| Men's Basketball Student Success                       | 42   |
| Men's Rodeo Student Success                            | 44   |
| Men's Soccer Student Success                           | 46   |
| Women's Basketball Student Success                     | 47   |
| Women's Rodeo Student Success                          | 49   |
| Women's Soccer Student Success                         | 51   |
| Women's Softball Student Success                       | 52   |
| Women's Volleyball Student Success                     | 54   |
| Appendix                                               | 56   |
| Academic Program Key                                   | 56   |