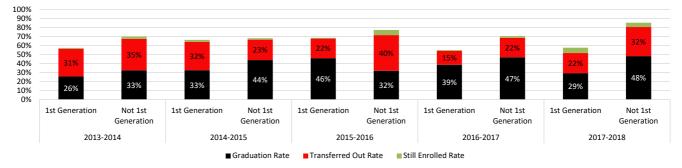

ent starts in the summer and subsequently enrolls in fall, their attendance level will be based on fall. Still enrolled includes those enrolled in the subsequent summer and/or fall term immediately following status point. Persistence Rate is the sum of the graduation, tranfer out and still enrolled rates. Source: SURDS End of Term Enrollment, National Student Clearinghouse. The 2017-2018 cohort's 150% graduation and transfer rates not yet available. First Generation status is defined as a student, as self-identified on the application, who indicates that neither parent has earned a bachelor's degree. If this value is unknown, the FAFSA Highest Grade Complete by parents will be used to determine status. Note: HS or lower will equal First Gen, Other options will be unknown. Source: Cognos.



### Success of First Time, Full Time Students by 1st Generation Status

| ,                    | Transfer Out, Pe     | 2013-2014<br>Status by End<br>of Spring 2016 | 2014-2015<br>Status by End | 2015-2016<br>Status by End<br>of Spring 2018 | 2016-2017<br>Status by End | 2017-2018<br>Status by End<br>of Spring 2020 |
|----------------------|----------------------|----------------------------------------------|----------------------------|----------------------------------------------|----------------------------|----------------------------------------------|
|                      | Cohort Size          | 0                                            | 2                          | 6                                            | 8                          | 3