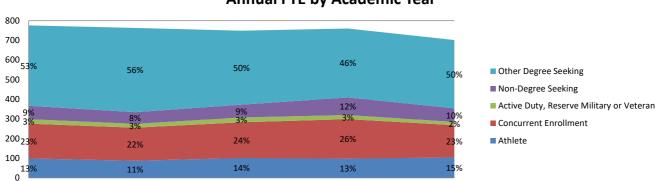

## Academic Year Headcount and FTE

|                |              | Dupl      | licated Heado                      | ount      |              |                                                                                                 | A         | nnualized FT | E         |           |
|----------------|--------------|-----------|------------------------------------|-----------|--------------|-------------------------------------------------------------------------------------------------|-----------|--------------|-----------|-----------|
|                | Duplicated h |           | s each student e<br>campus they at |           | ttend and on | FTE (Full Time Equivalency): Annualized FTE is calculated by dividing total credit hours by 30. |           |              |           |           |
| Campus         | 2015-2016    | 2016-2017 | 2017-2018                          | 2018-2019 | 2019-2020    | 2015-2016                                                                                       | 2016-2017 | 2017-2018    | 2018-2019 | 2019-2020 |
| Craig          | 937          | 934       | 959                                | 845       | 754          | 240.3                                                                                           | 220.4     | 189.8        | 192.4     | 189.2     |
| Rangely        | 796          | 746       | 743                                | 716       | 680          | 336.0                                                                                           | 342.9     | 325.7        | 308.9     | 271.2     |
| CCConline      | 372          | 381       | 420                                | 470       | 485          | 68.1                                                                                            | 71.7      | 73.8         | 82.9      | 90.5      |
| Elluminate     | 89           | 83        | 82                                 | 72        | 51           | 15.5                                                                                            | 15.3      | 16.5         | 17.4      | 10.0      |
| CNCC Online    | 0            | 0         | 47                                 | 107       | 69           | 0.0                                                                                             | 0.0       | 5.0          | 11.8      | 7.2       |
| High Schools   | 614          | 611       | 762                                | 860       | 789          | 112.6                                                                                           | 112.0     | 137.6        | 146.6     | 133.7     |
| Other Campuses | 20           | 22        | 3                                  | 0         | 0            | 3.6                                                                                             | 1.0       | 0.5          | 0.0       | 0.0       |
| GRAND TOTAL    | 2,828        | 2,777     | 3,016                              | 3,070     | 2,828        | 776.0                                                                                           | 763.4     | 748.9        | 760.0     | 701.8     |

| Special Populations Acade | mic Year Headcount and FTE |
|---------------------------|----------------------------|
|---------------------------|----------------------------|

|                                             |                | Unduj     | plicated Head                         | lcount    |                 |                                                                                                 | ŀ         | Annualized FT | E         |           |
|---------------------------------------------|----------------|-----------|---------------------------------------|-----------|-----------------|-------------------------------------------------------------------------------------------------|-----------|---------------|-----------|-----------|
|                                             | Headcount is u | •         | ach student is co<br>any terms they a |           | year, no matter | FTE (Full Time Equivalency): Annualized FTE is calculated by dividing total credit hours by 30. |           |               |           |           |
| Population                                  | 2015-2016      | 2016-2017 | 2017-2018                             | 2018-2019 | 2019-2020       | 2015-2016                                                                                       | 2016-2017 | 2017-2018     | 2018-2019 | 2019-2020 |
| Athlete                                     | 103            | 92        | 114                                   | 110       | 122             | 99                                                                                              | 87        | 101           | 98        | 104       |
| Concurrent Enrollment                       | 520            | 488       | 539                                   | 623       | 548             | 176.6                                                                                           | 168.3     | 181.9         | 201.3     | 164.5     |
| Active Duty, Reserve<br>Military or Veteran | 37             | 28        | 33                                    | 30        | 25              | 22.9                                                                                            | 19.6      | 24.4          | 21.0      | 16.1      |
| Non-Degree Seeking                          | 447            | 516       | 563                                   | 555       | 422             | 68.3                                                                                            | 59.6      | 65.0          | 89.3      | 69.4      |
| Other Degree Seeking                        | 585            | 560       | 547                                   | 432       | 450             | 409.2                                                                                           | 428.6     | 376.3         | 350.7     | 347.9     |
| GRAND TOTAL                                 | 1,692          | 1,684     | 1,796                                 | 1,750     | 1,567           | 776.0                                                                                           | 763.4     | 748.9         | 760.0     | 701.8     |