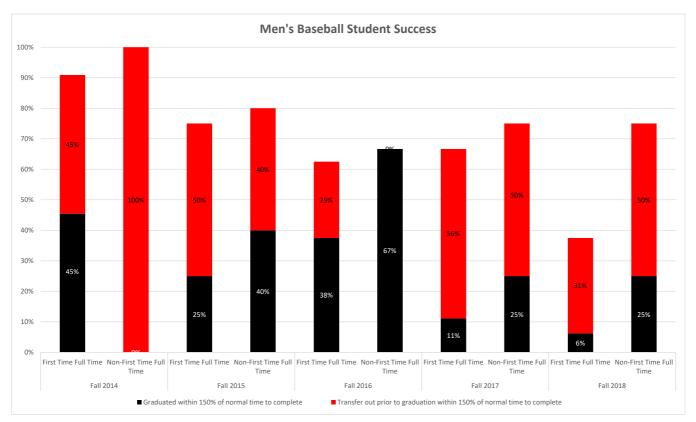

# 2019-2020 CNCC Fact Book Table of Contents

|                                                        | Page |
|--------------------------------------------------------|------|
| Enrollment                                             | 3    |
| Academic Year Headcount and FTE                        | 3    |
| Academic Year Headcount and FTE by Academic Program    | 4    |
| Academic Year Headcount and FTE by Special Populations | 5    |
| Fall Headcount and FTE                                 | 6    |
| Spring Headcount and FTE                               | 7    |
| Summer Headcount and FTE                               | 8    |
| Enrollment by Tuition Residency                        | 9    |
| Enrollment by Entry Type                               | 10   |
| Enrollment by Full-Time/Part-Time Status               | 11   |
| Enrollment by Age Group                                | 12   |
| Enrollment by Gender                                   | 13   |
| Enrollment by Ethnicity                                | 14   |
| Enrollment by First Generation Status                  | 15   |
| Financial Aid                                          | 16   |
| Student Success                                        | 17   |
| Retention Rates                                        | 17   |
| Graduation Rates                                       | 19   |
| Degrees and Certificates Awarded                       | 20   |
| Transfer Rates                                         | 21   |
| Top Institutions Receiving CNCC Transfers              | 22   |
| Success of First Time, Full Time Students              | 23   |
| Degree Seeking Students' Success                       | 24   |
| Success of First Generation Students                   | 25   |
| Success of First Time, Full Time Students by Ethnicity | 26   |
| Success by Gender                                      | 28   |
| Success by Pell Grant Eligibility                      | 29   |
| Success by Priority Campus                             | 30   |
| Success by Academic Program at Initial Enrollment      | 32   |
| Success by Academic Program Completion                 | 34   |
| Graduate Placement by Program                          | 36   |
| Student Athlete Enrollment and Success                 | 38   |
| Student Scholarship Athletes Headcount and FTE         | 38   |
| Student Scholarship Athlete Success                    | 39   |
| Men's Baseball Student Success                         | 40   |
| Men's Basketball Student Success                       | 42   |
| Men's Rodeo Student Success                            | 44   |
| Men's Soccer Student Success                           | 46   |
| Women's Basketball Student Success                     | 47   |
| Women's Rodeo Student Success                          | 49   |
| Women's Soccer Student Success                         | 51   |
| Women's Softball Student Success                       | 52   |
| Women's Volleyball Student Success                     | 54   |
| Appendix                                               | 56   |
| Academic Program Key                                   | 56   |