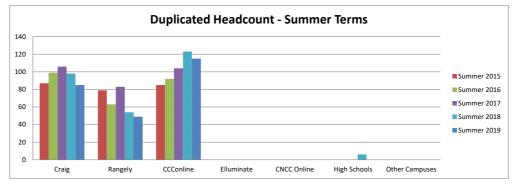

### Summer Headcount and FTE

|                |                |                 | Headcount        |                |                |                                                                                                 | ŀ              | Annualized FT  | E              |                |
|----------------|----------------|-----------------|------------------|----------------|----------------|-------------------------------------------------------------------------------------------------|----------------|----------------|----------------|----------------|
|                | Duplicated I   | neadcount count | s each student f | or each campus | they attend.   | FTE (Full Time Equivalency): Annualized FTE is calculated by dividing total credit hours by 30. |                |                |                |                |
| Campus         | Summer<br>2015 | Summer<br>2016  | Summer<br>2017   | Summer<br>2018 | Summer<br>2019 | Summer<br>2015                                                                                  | Summer<br>2016 | Summer<br>2017 | Summer<br>2016 | Summer<br>2019 |
| Craig          | 87             | 99              | 106              | 98             | 85             | 14.5                                                                                            | 15.0           | 11.9           | 9.2            | 11.7           |
| Rangely        | 79             | 63              | 83               | 54             | 49             | 14.1                                                                                            | 13.0           | 17.5           | 12.8           | 11.3           |
| CCConline      | 85             | 92              | 104              | 123            | 115            | 14.5                                                                                            | 16.1           | 16.2           | 21.0           | 21.7           |
| Elluminate     | 0              | 0               | 0                | 0              | 0              | 0.0                                                                                             | 0.0            | 0.0            | 0.0            | 0.0            |
| CNCC Online    | 0              | 0               | 0                | 0              | 0              | 0.0                                                                                             | 0.0            | 0.0            | 0.0            | 0.0            |
| High Schools   | 0              | 0               | 0                | 6              | 0              | 0.0                                                                                             | 0.0            | 0.0            | 0.6            | 0.0            |
| Other Campuses | 0              | 0               | 0                | 0              | 0              | 0.0                                                                                             | 0.0            | 0.0            | 0.0            | 0.0            |
| GRAND TOTAL    | 251            | 254             | 293              | 281            | 249            | 43.1                                                                                            | 43.1           | 44.1           | 43.5           | 44.7           |