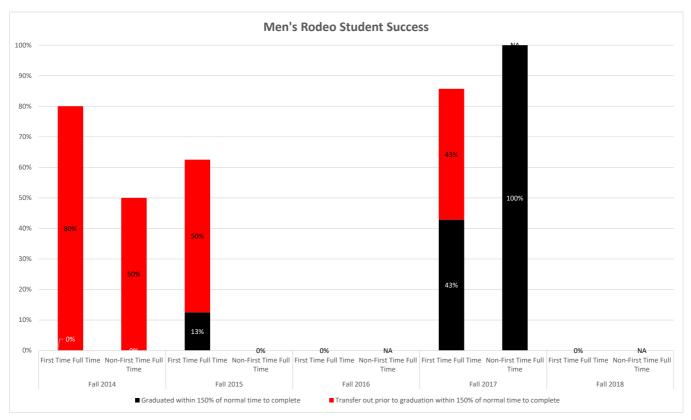

# 2019-2020 CNCC Fact Book Table of Contents

|                                                        | Page |
|--------------------------------------------------------|------|
| Enrollment                                             | 3    |
| Academic Year Headcount and FTE                        | 3    |
| Academic Year Headcount and FTE by Academic Program    | 4    |
| Academic Year Headcount and FTE by Special Populations | 5    |
| Fall Headcount and FTE                                 | 6    |
| Spring Headcount and FTE                               | 7    |
| Summer Headcount and FTE                               | 8    |
| Enrollment by Tuition Residency                        | 9    |
| Enrollment by Entry Type                               | 10   |
| Enrollment by Full-Time/Part-Time Status               | 11   |
| Enrollment by Age Group                                | 12   |
| Enrollment by Gender                                   | 13   |
| Enrollment by Ethnicity                                | 14   |
| Enrollment by First Generation Status                  | 15   |
| Financial Aid                                          | 16   |
| Student Success                                        | 17   |
| Retention Rates                                        | 17   |
| Graduation Rates                                       | 19   |
| Degrees and Certificates Awarded                       | 20   |
| Transfer Rates                                         | 21   |
| Top Institutions Receiving CNCC Transfers              | 22   |
| Success of First Time, Full Time Students              | 23   |
| Degree Seeking Students' Success                       | 24   |
| Success of First Generation Students                   | 25   |
| Success of First Time, Full Time Students by Ethnicity | 26   |
| Success by Gender                                      | 28   |
| Success by Pell Grant Eligibility                      | 29   |
| Success by Priority Campus                             | 30   |
| Success by Academic Program at Initial Enrollment      | 32   |
| Success by Academic Program Completion                 | 34   |
| Graduate Placement by Program                          | 36   |
| Student Athlete Enrollment and Success                 | 38   |
| Student Scholarship Athletes Headcount and FTE         | 38   |
| Student Scholarship Athlete Success                    | 39   |
| Men's Baseball Student Success                         | 40   |
| Men's Basketball Student Success                       | 42   |
| Men's Rodeo Student Success                            | 44   |
| Men's Soccer Student Success                           | 46   |
| Women's Basketball Student Success                     | 47   |
| Women's Rodeo Student Success                          | 49   |
| Women's Soccer Student Success                         | 51   |
| Women's Softball Student Success                       | 52   |
| Women's Volleyball Student Success                     | 54   |
| Appendix                                               | 56   |
| Academic Program Key                                   | 56   |