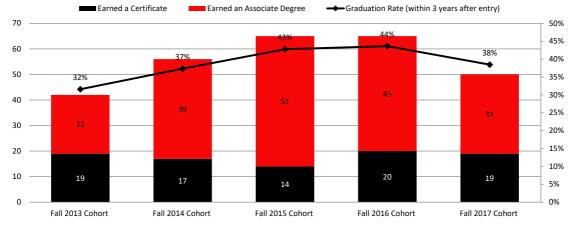

| 23                                       | 39                                       | 51                                       | 45                                       | 31                                       |
| Earned a Certificate                            | 19                                       | 17                                       | 14                                       | 20                                       | 19                                       |
| Graduation Rate (within 3<br>years after entry) | 32%                                      | 37%                                      | 43%                                      | 44%                                      | 38%                                      |

### **First Time Full Time Students**



 $** Source: 2009-2012 \ CDE \ Graduation \ Rates \ Report, \ 2013 \ Cohort \ from \ SURDS \ (http://highered.colorado.gov/Data/Reports.aspx)$ 

\*Includes all degrees and certificates awarded by this Fiscal Year (FY) and the summer term of that FY. For example, graduated

by 2016 includes all awarded FY 2015-2017 and Summer 2017. If a student graduated with an associate's degree and certificate, only the associate's degree is counted.

# **Degrees & Certificates Awarded**

|                                         | 2015-2016 | 2016-2017 | 2017-2018 | 2018-2019 | 2019-2020 |
|-----------------------------------------|-----------|-----------|-----------|-----------|-----------|
| Associate of Arts/ Associate of Science | 71        | 79        | 69        | 49        | 65        |
| Assoc