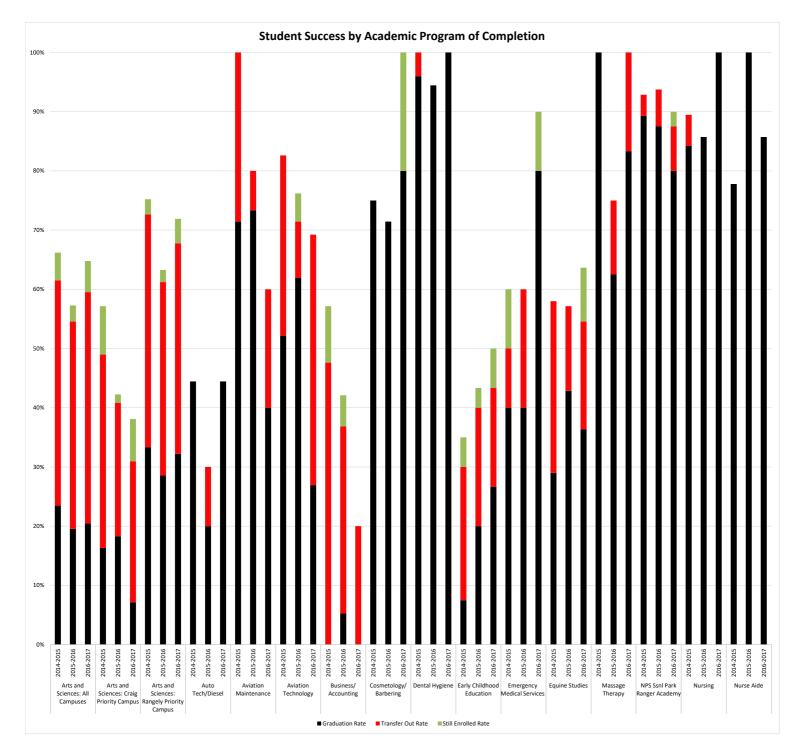

| 5         | 80%          | 0%          | 0%0               |
|                                 | 1st Time Full Time<br>Not 1st Time Full Time          | 2                                         | 100%        | 0%          | 0%                | 1                                         | 100%        | 0%          | 0%                                        | 0         | NA           | NA          | NA                |
| Nurse Aide                      | 1st Time Full Time                                    |                                           |             |             |                   |                                           |             |             |                                           |           |              |             |                   |



Cohorts consist of all degree seeking students enrolled in summer, fall and spring terms of a year. For example, 2015-2016 includes Summer 2015, Fall 2015 and Spring 2016 students. Attendance level is determined upon entering the institution. If a student starts in the summer and subsequently enrolls in fall, their attendance level will be based on fall. Still enrolled includes those enrolled in the subsequent summer and/or fall term immediately following status point. Persistence Rate is the sum of the graduation, tranfer out and still enrolled rates. If a student earned a credential, regardless of which program they first enrolled in, they are included in each program they received a credential in by the status point. For example, if a student earned an EMS Cert, Nurse Aid Cert and Nur