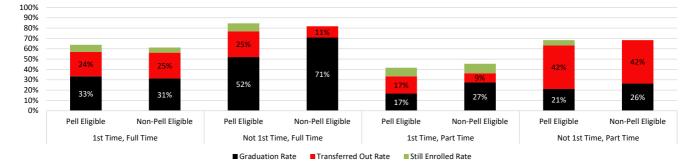

udents enrolled in summer, fall and spring terms of a year. For example, 2015-2016 includes Summer 2015, Fall 2015 and Spring 2016 students. Attendance level is determined upon entering the instituion. If a student starts in the summer and subsequently enrolls in fall, their attendance level will be based on fall. Still enrolled includes those enrolled in the subsequent summer and/or fall term immediately following status point. Persistence Rate is the sum of the graduation, tranfer out and still enrolled rates. Source: SURDS End of Term Enrollment, National Student Clearinghouse. The 2017-2018 cohort's 150% graduation and transfer rates not yet available. Pell grant eligibility is only known for those student who completed a FAFSA - unknown are excluded from the cohorts. Source: Source:



## Success of 2017-2018 Students by Pell Grant Eligibility

## Success by Priority Campus Graduation, Transfer Out, Persistence Rates

|              |                      | Graduation, Trai                        | -                 |
|--------------|----------------------|-----------------------------------------|-------------------|
|              |                      |                                         | 2017-2018         |
| Student Type | Priority Campus      |                                         | Status by End of  |
|              |                      | Cabort Size                             | Spring 2020<br>39 |
|              |                      | Cohort Size                             | 33%               |
|              | Croig Compus         | Graduation