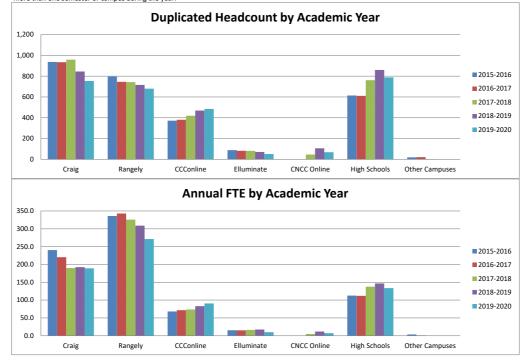

## Academic Year Headcount and FTE

|                |              | Dupl      | licated Heado                      | ount      |              |                                                                                                 | A         | nnualized FT | E         |           |
|----------------|--------------|-----------|------------------------------------|-----------|--------------|-------------------------------------------------------------------------------------------------|-----------|--------------|-----------|-----------|
|                | Duplicated h |           | s each student e<br>campus they at |           | ttend and on | FTE (Full Time Equivalency): Annualized FTE is calculated by dividing total credit hours by 30. |           |              |           |           |
| Campus         | 2015-2016    | 2016-2017 | 2017-2018                          | 2018-2019 | 2019-2020    | 2015-2016                                                                                       | 2016-2017 | 2017-2018    | 2018-2019 | 2019-2020 |
| Craig          | 937          | 934       | 959                                | 845       | 754          | 240.3                                                                                           | 220.4     | 189.8        | 192.4     | 189.2     |
| Rangely        | 796          | 746       | 743                                | 716       | 680          | 336.0                                                                                           | 342.9     | 325.7        | 308.9     | 271.2     |
| CCConline      | 372          | 381       | 420                                | 470       | 485          | 68.1                                                                                            | 71.7      | 73.8         | 82.9      | 90.5      |
| Elluminate     | 89           | 83        | 82                                 | 72        | 51           | 15.5                                                                                            | 15.3      | 16.5         | 17.4      | 10.0      |
| CNCC Online    | 0            | 0         | 47                                 | 107       | 69           | 0.0                                                                                             | 0.0       | 5.0          | 11.8      | 7.2       |
| High Schools   | 614          | 611       | 762                                | 860       | 789          | 112.6                                                                                           | 112.0     | 137.6        | 146.6     | 133.7     |
| Other Campuses | 20           | 22        | 3                                  | 0         | 0            | 3.6                                                                                             | 1.0       | 0.5          | 0.0       | 0.0       |
| GRAND TOTAL    | 2,828        | 2,777     | 3,016                              | 3,070     | 2,828        | 776.0                                                                                           | 763.4     | 748.9        | 760.0     | 701.8     |