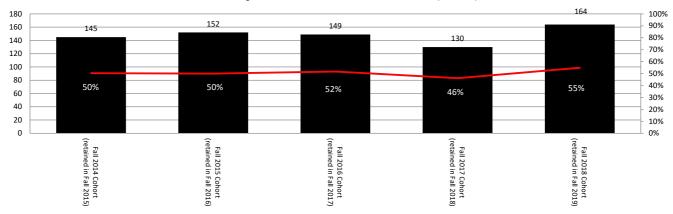

ned in Fall 2018) | (retained in Fall 2019) |
| Entering First Time Full Time Cohort | 145                     | 152                     | 149                     | 130                     | 164                     |
| Retained the Following Fall          | 73                      | 76                      | 77                      | 60                      | 79                      |
| Retention Rate (Fall to Fall)        | 50%                     | 50%                     | 52%                     | 46%                     | 55%                     |
| Graduated by Following Fall          | 10                      | 10                      | 7                       | 3                       | 11                      |

Entering First Time Full Time Cohort

Retention Rate (Fall to Fall)



\*Source: SURDS (http://highered.colorado.gov/Data/Reports.aspx)

### Fall to Fall Retention of First Time Full Time Students by Academic Program

|                            | Fall 2016 Cohort |                | Fall 2017 Cohort (r | etained in Fall 2018) | Fall 2018 Cohort (retained in Fall 2019) |                |  |  |
|----------------------------|------------------|----------------|---------------------|-----------------------|------------------------------------------|----------------|--|--|
| Program                    | Entering Cohort  | Retention Rate | Entering Cohort     | Retention Rate        | Entering Cohort                          | Retention Rate |  |  |
| Agricultural Science       | 0                | NA             | 1                   | 100%                  | 0