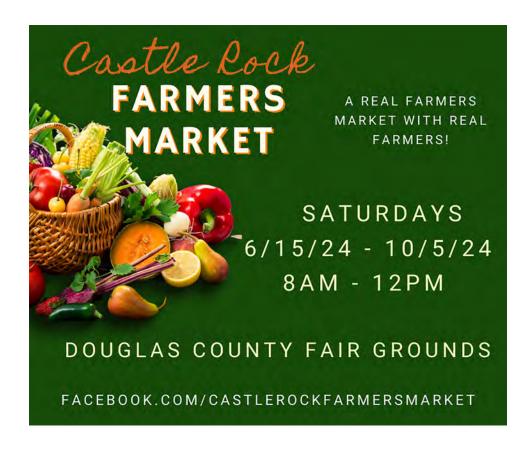

## Castle Rock Farmers' Market 🔓 🥌

500 Fairgrounds Drive (720) 220-3461 originalcrfm@gmail.com www.originalcastlerockfarmersmarket.com www.facebook.com/castlerockfarmersmarket

June 15 - October 5 Saturday, 8 a.m. - 12 p.m. Douglas County Fairgrounds.

Apples, apricots, asparagus, beets, bell peppers, broccoli, brussels sprouts, cabbage, cantaloupe, carrots, cauliflower, celery, cherries, peppers, chiles - roasted, cucumbers, eggplant, garlic, grapes, green beans, herbs, honeydew, kale, leeks, lettuce, microgreens, mushrooms, nectarines, okra, onions, peaches, pears, peas, pinto beans, plums, potatoes, pumpkins, radishes, raspberries, rhubarb, squash, strawberries, sweet corn, tomatoes, turnips, watermelon, zucchini, cider, juices, baked goods, cheese, eggs, honey, jams/jellies, pickles, popcorn, beef, jerky, pork and sausage. (See our ad on page 60.)