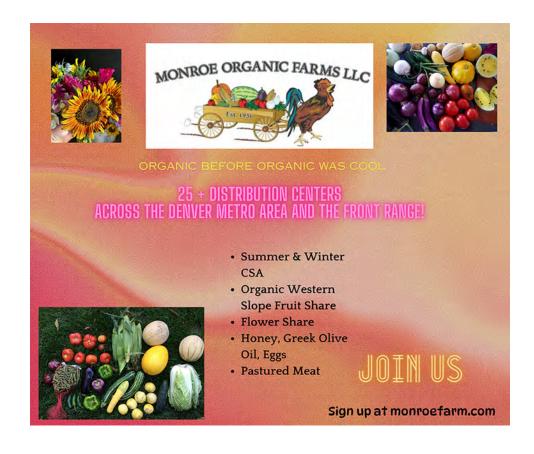

## Monroe Organic Farms, LLC

June - December Daily, 7 a.m. - 5 p.m. Tours are available upon request.

This is a four generation farm started in 1936 and possibly the oldest organic farm in the US. We are a Community Supported Agriculture (CSA) farm where families become members and receive a variety of certified organic produce and other farm products. We deliver our fullyripened fruits and vegetables to 25 Front Range neighborhoods including Boulder, Broomfield,

Greeley, Longmont, Louisville and the Denver Metro area. We are best known for our carrots, green beans, onions, peppers, potatoes, strawberries, sweet corn, sweet melons and tomatoes. We are an excellent source for Western Slope fruit, Eastern Plains honey, beef, pork and lamb. Our farm is certified organic. The animals are on pasture their whole lives. They are antibiotic and hormone free. (See our ad on page 24.)

## Monroe Organic Farms, LLC

(970) 284-7941 jacquie@monroefarm.com www.monroefarm.com

June - December Daily, 7 a.m. - 5 p.m. Tours are available upon request.

This is a four generation farm started in 1936 and possibly the oldest organic farm in the US. We are a Community Supported Agriculture (CSA) farm where families become members and receive a variety of certified organic produce and other farm products. We deliver our fullyripened fruits and vegetables to 25 Front Range neighborhoods including Boulder, Broomfield,