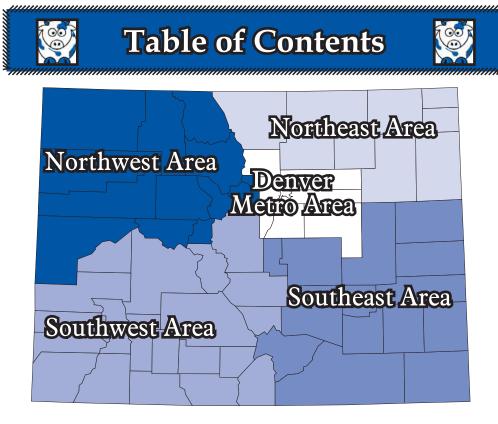

| Denver Metro Area                                                |
|------------------------------------------------------------------|
| Northeast Area                                                   |
| Southeast Area                                                   |
| Farmers' Markets                                                 |
| Tips for Picking Colorado Produce54                              |
| 8 Great Reasons to Buy Local55                                   |
| Southwest Area                                                   |
| Northwest Area73<br>Eagle, Garfield, Mesa, Pitkin, Routt, Summit |
| What is Organic Certification80                                  |
| Food & Agricultural Festivals82                                  |
| Food Safety Tips for Washing & Preparing Fresh Produce           |
| County Fairs                                                     |
| Colorado State University Extension Offices                      |
| Index                                                            |
| Crop CalendarBack Cover                                          |

Farm Fresh listings are organized by five major regions of the state: Denver Metro, Northeast, Southeast, Southwest and Northwest. Within each region, farms and markets are listed alphabetically by county.

### **Denver Metro Area**