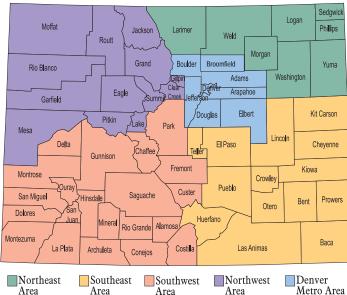

Farm Fresh listings are organized by five major regions of the state: Denver Metro, Northeast, Southeast, Southwest and Northwest. Within each region, farms and markets are listed alphabetically by county.