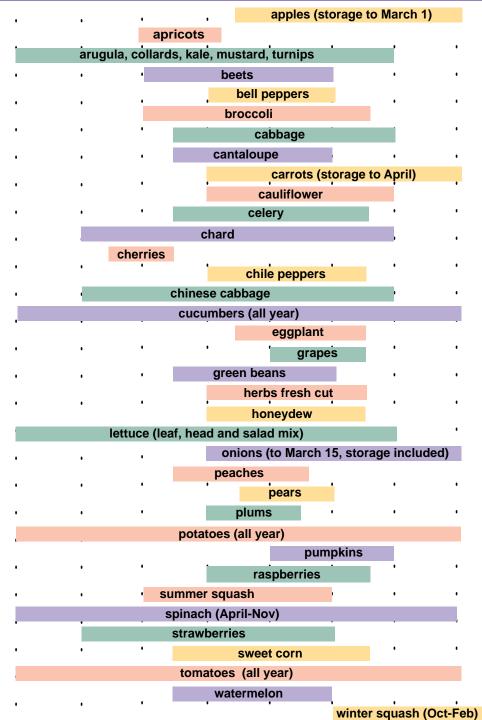

of plant must operate in a sanitary manner, and is subject to risk based inspection by the Colorado Department of Agriculture. Custom Exempt plants may only process meat animals for the owner of the animal, and all products produced in this plant must be labeled not for sale. These products may only be consumed by the animal owner or his non-paying guests. If you wish to market your livestock utilizing a custom exempt plant, the animal must be sold while live, and you should provide the plant operator with the name and address of the person(s) purchasing the animal when it is delivered to the plant. For more information regarding custom exempt plants, contact the Colorado Department of Agriculture's Meat Inspection Program at (303) 867-9237.

#### ......



May June July Aug Sept Oct Nov