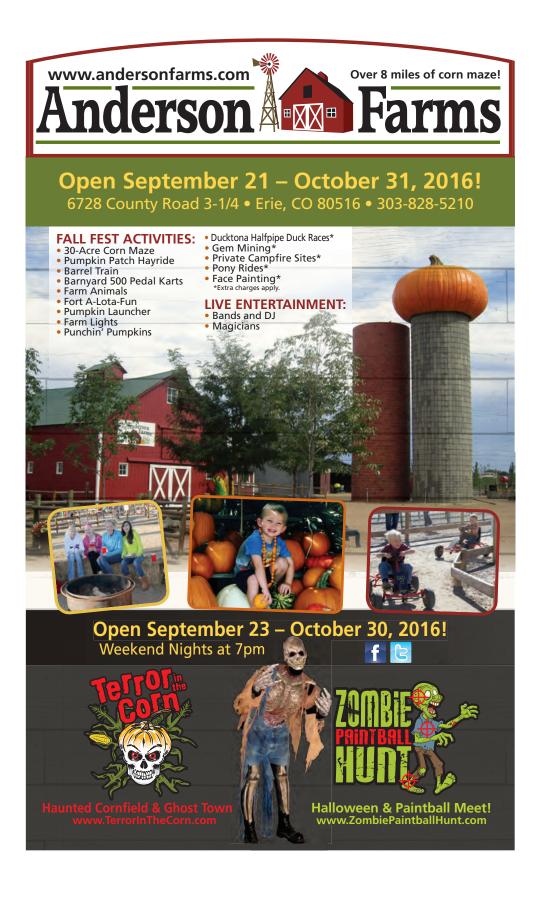

toes. We are an excellent source for Western Slope fruit, Eastern Plains honey, beef, pork and lamb. Our farm is certified organic. The animals are on pasture their whole lives. They are antibiotic and hormone free. (See our ad on page 28.)

### Morton's Organic Orchards



(970) 464-7854 (call first) dmort0374@aol.com www.mortonsorchards.com

Mid-June - End of September Monday - Saturday, 9 a.m. - 5 p.m. Farm is located in Mesa County.

On-farm/ranch sales: apricots, cherries, nectarines, peaches, pears, plums, rhubarb, apriums and pluots. Also available at Boulder, Denver Union Station, Fort Collins, Broomfield and Longmont Farmers' Markets.

### Did you know?

Colorado's grape growing regions range in elevation from 4,000 to 7,000 feet and are among the highest vineyards in the world.



### Rabbit Creek Emu Ranch

2051 Co. Rd. 82E l ivermore (970) 493-9262 (call first) terry\_turner@hughes.net

Year-round Tours available by appointment. 40 minutes north of Fort Collins, 9 miles west of State Hwy. 287 off Cherokee Part Rd. (80C).

On-farm/ranch sales: handcrafted gifts, emu oil products. Also available at Fort Collins Farmers' Market (Saturday at Courthouse), Estes Park Farmers' Market (Thursday morning at the Fairgrounds), Loveland Farmers' Market (Sunday morning, 1st & Railroad) and craft shows. Shipping available. Colorado Proud member.

### Scofield Fruits, LLC

1821 W. Eisenhower Loveland (970) 622-8228 info@scofieldfruits.com www.scofieldfruits.com or www.coloradopeaches.com

May - September Monday - Saturday, 9 a.m. - 6 p.m. Sunday, 10 a.m. - 5 p.m. Approximately