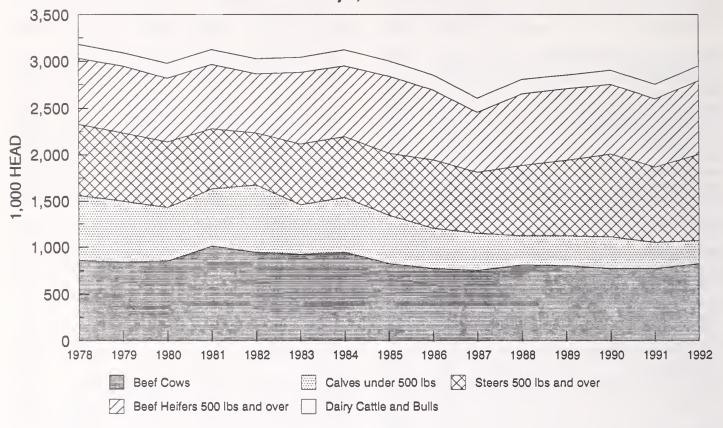

| 1,440      | 1,570      | 1,100      | 2,002      | 2,360 |
| Pullets                                  | 1,600<br>    | 1,185      | 1,130      | 1,550      | 1,605      | 2,026      | 1,385      | 1,376 |
| Pullets 3 mos. & older not of laying age | 240          | 75         | 124        | 234        | 310        | 193        | 297        | 384   |
| Pullets under 3 mos. old                 | 300          | 172        | 200        | 240        | 498        | 297        | 618        | 480   |
| Other chickens                           | 15           | 13         | 11         | 6          | 3          | 43         | 70         | 40    |

<sup>1/</sup> Included in other classes.2/ December 1 preceding year.

### **CATTLE and CALVES**

Inventory by class, Colorado January 1, 1978-92



Cattle and Calves: Inventory by class, Colorado, January 1, 1974-92

|                                         |                | Cows and         |      | <br>  Heife                       | ers 500 lbs. and                  | l over      |                                |                                       | <br> <br>  Steers                       |  |
|-----------------------------------------|----------------|------------------|------|-----------------------------------|-----------------------------------|-------------|--------------------------------|---------------------------------------|-----------------------------------------|--|
| Year                                    | Total<br> <br> | <br>  Beef  <br> | Milk | Beef cow<br>  replace-<br>  ments | Milk cow<br>  replace-<b