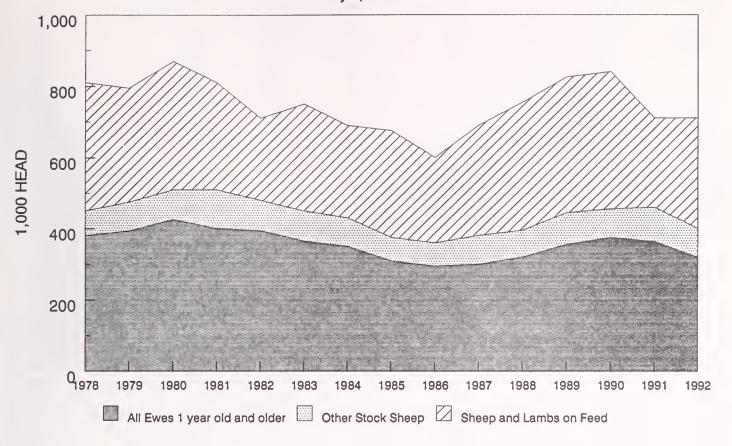

| 600         | 900                            | 45                                    | 335                                     |  |
| 991                                     | 2,750          | 773              | 77   | 143                               | 30                                | 587         | 812                            | 48                                    | 280                                     |  |
| 992                                     | 2,950          | 823              | 77   | 150                               | 35                                | 635         | 930                            | 50                                    | 250                                     |  |

### **SHEEP and LAMBS**

Inventory by class, Colorado January 1, 1978-92



Sheep and Lambs: Inventory by class, Colorado, January 1, 1974-92

| 1    |       | Sheep        |              |            | Stock sheep             |         |                       |
|------|-------|--------------|--------------|------------|-------------------------|---------|-----------------------|
| Veer | All   | and<br>lambs |              | <br>  La   | ambs                    | One yea | ar and older          |
| Year | sheep | on<br>feed   | Total        | Ewes       | Wethers  <br>  and rams | Ewes    | Wethers<br>  and rams |
| !    |       |              |              | 1,000 Head |                         |         |                       |
| 974  | 1,140 | 510          | 630          | 71         | 13                      | 531     | 15                    |
| .975 | 99