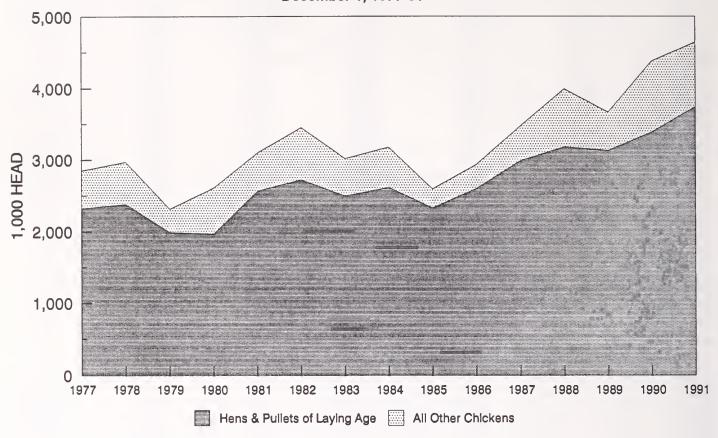

| Pounds Sold             | Thousands     | 498   | 480   | 533   |
| Value Per Pound         | Dollars       | 2.36  | 2.09  | 2.17  |
| Total Value of Sales    | 1,000 Dollars | 1,176 | 1,004 | 1,157 |
| Fingerlings: <u>3</u> / | I             |       |       |       |
| Number Sold             | Thousands     | 536   | 1,009 | 835   |
| Pounds Sold             | Thousands     | 19    | 33    | 35    |
| Value Per Pound         | Dollars       | 5.32  | 4.79  | 5.71  |
| Total Value of Sales    | 1,000 Dollars | 101   | 158   | 200   |

<sup>1/</sup> Defined as fish being 12 inches or longer.

<sup>2/</sup> Defined as fish being from 6-12 inches in length.

<sup>3/</sup> Defined as fish being from 2-6 inches in length.

### **CHICKENS**

Inventory by class, Colorado December 1, 1977-91



Chickens: Inventory by class and total value, Colorado, December 1, 1976-91

| <br> <br> Year | Hens and pullets of<br>laying age |                   |               | Pullets not of  <br>  laying age |               | <br>           | All chickens     |                       |                  |
|----------------|-----------------------------------|-------------------|---------------|----------------------------------|---------------|----------------|------------------|-----------------------|------------------|
|                | Hens                              | <br>  Pullets<br> | <br>  Total   | 3 mo.<br>  old or<br>  older     | Under 3 mo.   | Other chickens | <br>  Number<br> | Value  <br>  per head | Total<br>value   |
|                | 1,000<br>Head                     | 1,0