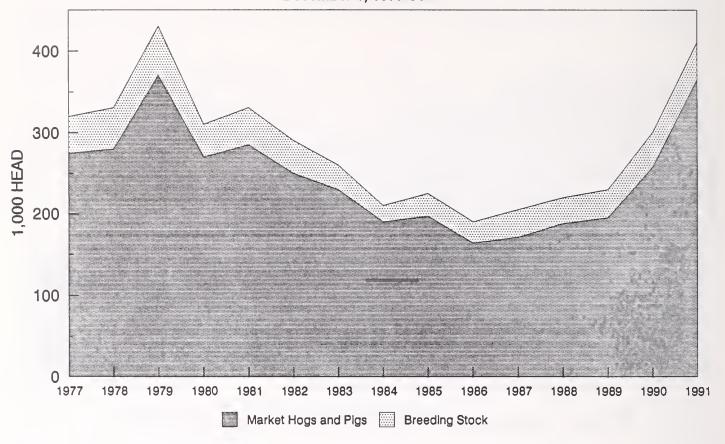

|
| 987  | 690   | 310          | 380          | 55         | 15                      | 300     | 10                    |
| 988  | 755   | 360          | 395          | 53         | 11                      | 320     | 11                    |
| 989  | 825   | 380          | 445          | 64         | 13                      | 355     | 13                    |
| 990  | 840   | 385          | 455          | 55         | 12                      | 375     | 13                    |
| 991  | 710   | 250          | 460          | 71         | 13                      | 363     | 13                    |
| 992  | 710   | 310          | 400          | 56         | 12                      | 320     | 12                    |

### **HOGS and PIGS**

Inventory by class, Colorado December 1, 1977-91



Hogs and Pigs: Inventory by class, Colorado, December 1, 1974-91

| Year | Total | <br>  Breeding |                      | M                | Marketing             |                   |  |  |  |  |  |  |  |
|------|-------|----------------|----------------------|------------------|-----------------------|-------------------|--|--|--|--|--|--|--|
|      | 10141 |                | Under 60  <br>pounds | 60-119<br>pounds | 120-179  <br>  pounds | 180 lbs<br>& over |  |  |  |  |  |  |  |
|      |       |                | 1,000                | Head             |                       |                   |  |  |  |  |  |  |  |
| 1974 | 325   | 39             | 102                  | 78               | 60                    | 46                |  |  |  |  |  |  |  |
| 1975 | 290   | 36