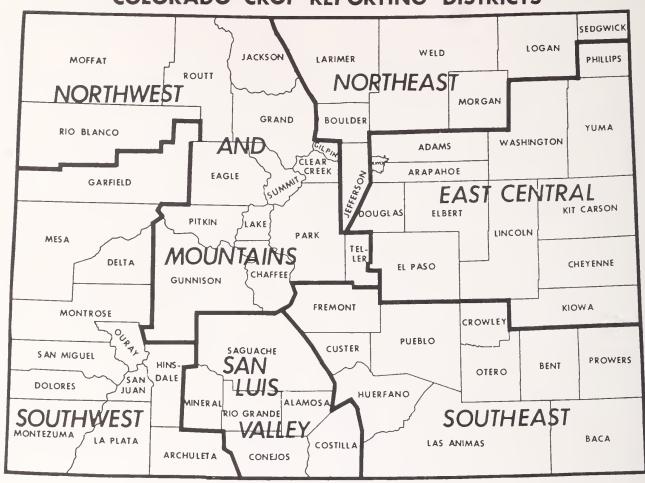

### COLORADO CROP REPORTING DISTRICTS



#### **COLORADO**

The Centennial State, admitted to the Union in 1876, is the eighth largest state in area and has the highest average elevation. The highest point is at Mount Elbert, 14,433 feet above sea level, one of the 53 "fourteeners" rising above 14,000 feet. The lowest elevation is 3,350 feet in extreme eastern Prowers County.

Approximate Land Area: 66.3 Million Acres (104,687 Square Miles)

Approximate Cropland Area: 11.0 Million Acres Approximate Irrigated Area: 3.0 Million Acres Number of Farms and Ranches (1991): 26,000

Field, Fruit, & Vegetable Crops:

Land In Farms and Ranches (1991): 32.8 Million Acres Average Size of Farm and Ranch (1991): 1,262 Acres

| Farms By Type                                                      | Farm              | s By Tenure