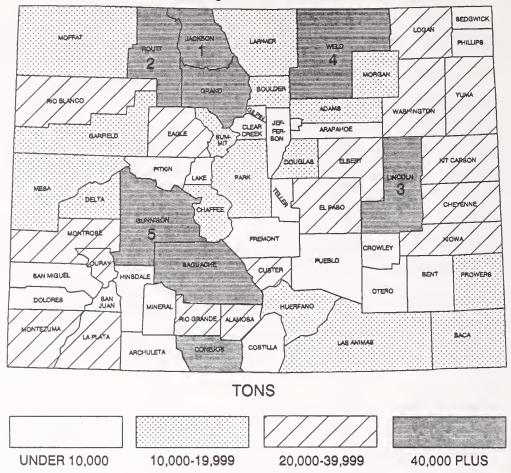

471,200               |
| Yuma                   | 12,000               | 5.65                     | 68,000<br>       | 1,000                  | 1.80                 | 1,800        | 13,000               | 5.35                 | 69,800                |
| State Total            | 635,000              | 4.15                     | 2,621,000        | 85,000                 | 1.35                 | 115,000      | 720,000              | 3.80                 | 2,736,000             |
|                        |                      |                          |                  |                        |                      |              |                      |                      |                       |

# Other Hay: Production by County, Colorado, 1991 with Ranking of First Five Counties



Other Hay: Acreage and production by district, Colorado, 1990-91

|                 |                                         | Irrigated            |                         |                      | Non-Irrigate             | d                |                        | Total                |                       |
|-----------------|-----------------------------------------|----------------------|-------------------------|----------------------|--------------------------|------------------|------------------------|----------------------|-----------------------|
| District        | Acreage  <br>harvested                  | Yield<br>per<br>acre | <br>   <br>  Production | Acreage<br>harvested | Yield<br>  per<br>  acre | <br>  Production | Acreage  <br>harvested | Yield<br>per<br>acre |