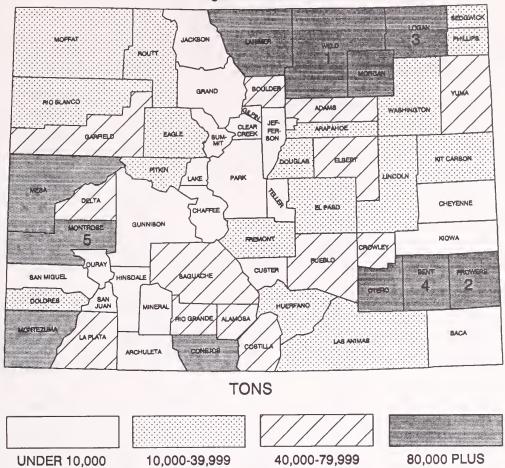

| 1,165,000              | 3.05         | 3,569,000         | 335,000              | 1.45          | 493,000          | 1,500,000            | 2.70         | 4,062,000         |

# Alfalfa Hay: Production by County, Colorado, 1991 with Ranking of First Five Counties



Alfalfa Hay: Acreage and production by district, Colorado, 1990-91

|                 |                            | Irrigated            |                       |                      | Non-Irrigate             | ed                    |                                | Total                |                       |
|-----------------|----------------------------|----------------------|-----------------------|----------------------|--------------------------|-----------------------|--------------------------------|----------------------|-----------------------|
| District        | <br>Acreage  <br>harvested | Yield<br>per<br>acre | <br> <br>  Production | Acreage<br>harvested | Yieid<br>  per<br>  acre | <br> <br>  Production | <br>  Acreage  <br>  harvested | Yield<br>per<br>acre | <br>