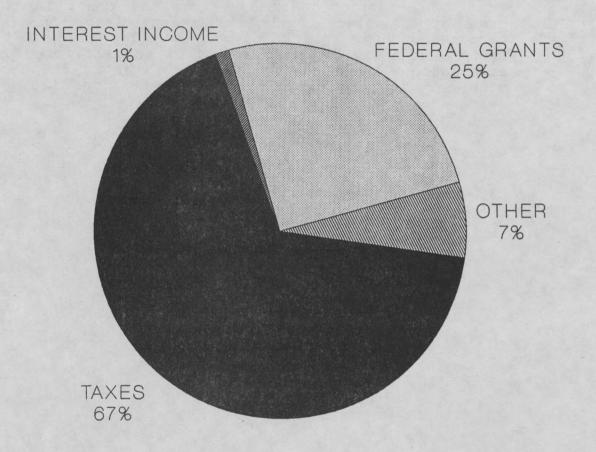

Highlights of the General Fund financial position are as follows:

The unrestricted fund balance increased by \$55 million to \$100.3 million, while restricted fund balance increased \$11.4 million to \$97.9 million.

General revenues were \$33.7 million short of the original revenue estimate made in March 1987 but were \$20 million above the final estimate made in April 1988.

The State Compensation Insurance Authority is no longer included in the State's financial statements as it is no longer part of the State's entity.