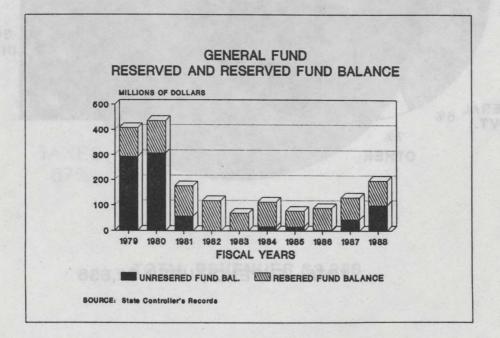

#### CONTENTS

Page

| Letter of Transmittal                                                                                  | 1  |
|--------------------------------------------------------------------------------------------------------|----|
| Part I - Combined Financial Statements                                                                 |    |
| Balance Sheet - All Fund Types and Account Groups                                                      | 2  |
| Combined Statement of Revenues, Expenditures, and Changes<br>in Fund Balance - Governmental Fund Types |    |
| Combined Statement of Revenues, Expenditures, and Changes<br>in Fund Balance - Proprietary Fund Types  | 6  |
| Part II - College and University Fund Statements                                                       |    |
| Combined Balance Sheet                                                                                 | 8  |
| Combined Statement of Changes in Fund Balances                                                         | 10 |
| Part III - General Fund Statement                                                                      |    |
| Revenues, Expenditures, and Changes in Unreserved Fund<br>Balance - Budget and Actual                  | 12 |
| Part IV - Financial Statement Notes                                                                    |    |
| Part V - Graphs                                                                                        |    |
| General Fund Revenues, Expenditures, Fund Balance                                                      | 22 |
| Statistical Graphs                                                                                     | 25 |
| Highway User's Trust Fund Distribution                                                                 | 27 |
| Organizational Chart                                                                                   | 28 |

Highlights of the General Fund financial position are as follows:

The unrestricted fund balance increased by \$55 million to \$100.3 million, while restricted fund balance increased \$11.4 million to \$97.9 million.