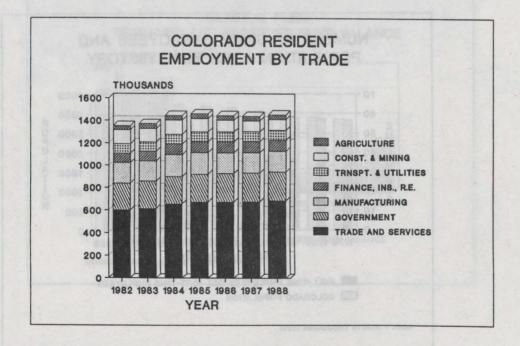

r. Because of extenuating circumstances, agencies have been unable to expend their appropriation and executive action has been taken to roll-forward a specific appropriation into the next year.

0

0

Reserve for Other Specific Purposes - These reserves are used to indicate that a portion of fund balance is restricted as to the use of the assets represented. The restriction can be from the donor in the case of fiduciary funds, or reserved for special purposes such as for the payment of debt principal by debt service funds. It can also be restricted in accordance with statutory intent such as is the case with certain net receipts legally restricted for use by an agency.

# **GENERAL FUND REVENUES**



### TOTAL REVENUES \$3,286

AMOUNTS IN MILLIONS



### AMOUNTS IN MILLIONS





24