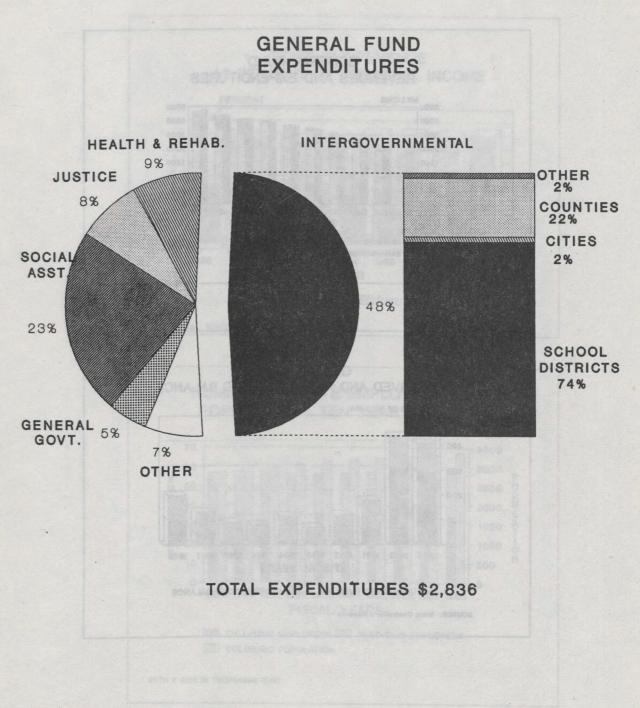

Highlights of the General Fund financial position are as follows:

The unrestricted fund balance increased by \$55 million to \$100.3 million, while restricted fund balance increased \$11.4 million to \$97.9 million.