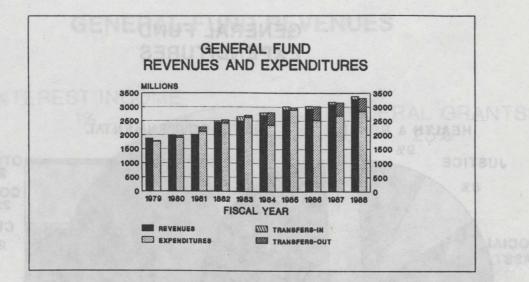

#### CONTENTS

Page

| Letter of Transmittal                                                                                  | 1  |
|--------------------------------------------------------------------------------------------------------|----|
| Part I - Combined Financial Statements                                                                 |    |
| Balance Sheet - All Fund Types and Account Groups                                                      | 2  |
| Combined Statement of Revenues, Expenditures, and Changes<br>in Fund Balance - Governmental Fund Types |    |
| Combined Statement of Revenues, Expenditures, and Changes<br>in Fund Balance - Proprietary Fund Types  | 6  |
| Part II - College and University Fund Statements                                                       |    |
| Combined Balance Sheet                                                                                 | 8  |
| Combined Statement of Changes in Fund Balances                                                         | 10 |
| Part III - General Fund Statement                                                                      |    |
| Revenues, Expenditures, and Changes in Unreserved Fund<br>Balance - Budget and Actual                  | 12 |
| Part IV - Financial Statement Notes                                                                    |    |
| Part V - Graphs                                                                                        |    |
| General Fund Revenues, Expenditures, Fund Balance                                                      | 22 |
| Statistical Graphs                                                                                     | 25 |
| Highway User's Trust Fund Distribution                                                                 | 27 |
| Organizational Chart                                                                                   | 28 |

Highlights of the General Fund financial position are as follows:

The unrestricted fund balance increased by \$55 million to \$100.3 million, while restricted fund balance increased \$11.4 million to \$97.9 million.

General revenues were \$33.7 million short of the original revenue estimate made in March 1987 but were \$20 million above the final estimate made in April 1988.

The State Compensation Insurance Authority is no longer included in the State's financial statements as it is no longer part of the State's entity.