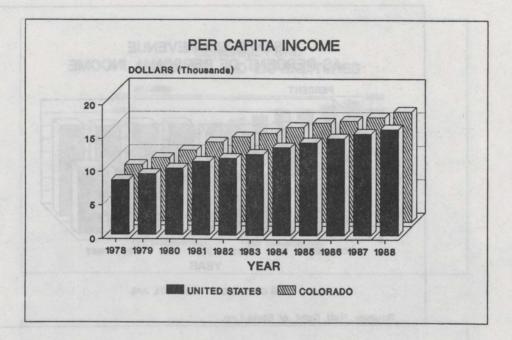

ear. Because of extenuating circumstances, agencies have been unable to expend their appropriation and executive action has been taken to roll-forward a specific appropriation into the next year.

0

0

Reserve for Other Specific Purposes - These reserves are used to indicate that a portion of fund balance is restricted as to the use of the assets represented. The restriction can be from the donor in the case of fiduciary funds, or reserved for special purposes such as for the payment of debt principal by debt service funds. It can also be restricted in accordance with statutory intent such as is the case with certain net receipts legally restricted for use by an agency.

# **GENERAL FUND REVENUES**



### TOTAL REVENUES \$3,286

AMOUNTS IN MILLIONS



### AMOUNTS IN MILLIONS





24